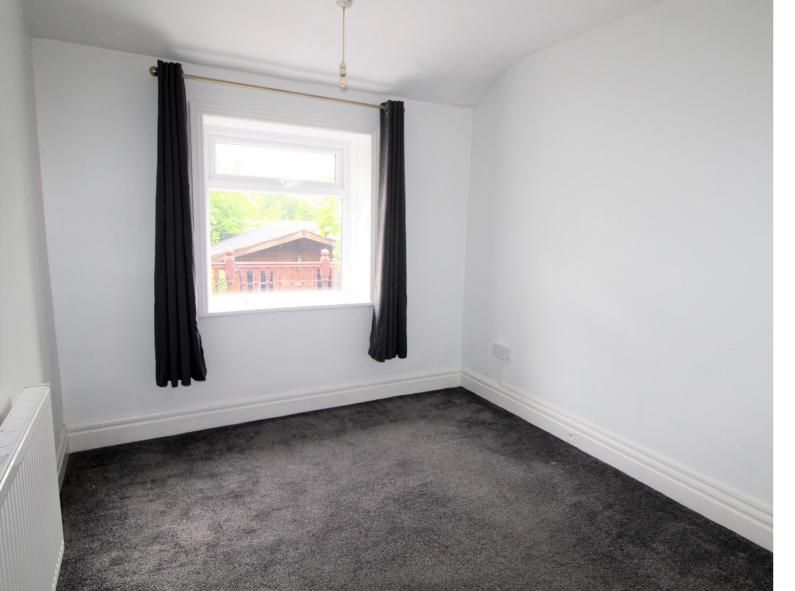

Spacious Lounge/Diner with two bay windows to the front elevation, timber entrance door, beamed ceiling with steps leading to balcony. Chimney breast with tiled hearth and railway sleeper above, door leading. Inner hallway, Bathroom with modern white suite comprising of a bath, w.c., wash basin, side window. Bedroom with window to the rear elevation. Kitchen having a range of fitted units, beamed ceiling, tiled flooring, worktops, tiled splash-backs, integrated fridge/freezer and dishwasher, ceramic sink unit with mixer taps, range cooker inset into exposed brick chimney breast. Landing Door leading to first floor bedroom. Living Area/Bedroom with rear facing roof windows, beamed ceiling, wall lights, built in wardrobes, open staircase to balcony/mezzanine/bedroom. Bedroom with beams to ceiling. Bedroom with roof window, beamed ceiling, shower cubicle, w.c., wash basin, 1/2 door to balcony (over lounge) and then door to occasional room with roof window, two separate areas and under eaves storage. (restricted headroom). Lower Level, Hallway/Study, small door to rear garden, door to bedroom with front facing window.