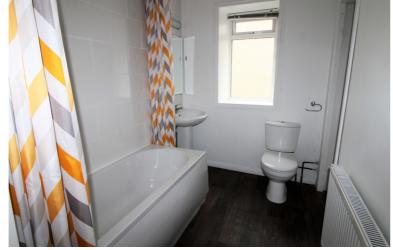

Spacious Lounge/Diner with two bay windows to the front elevation, timber entrance door, beamed ceiling with steps leading to balcony. Chimney breast with tiled hearth and railway sleeper above, door leading. Inner hallway, Bathroom with modern white suite comprising of a bath, w.c., wash basin, side window. Bedroom with window to the rear elevation. Kitchen having a range of fitted units, beamed ceiling, tiled flooring, worktops, tiled splash-backs, integrated fridge/freezer and dishwasher, ceramic sink unit with mixer taps, range cooker inset into exposed brick chimney breast. Landing Door leading to first floor bedroom. Living Area/Bedroom with rear facing roof windows, beamed ceiling, wall lights, built in wardrobes, open staircase to balcony/mezzanine/bedroom. Bedroom with beams to ceiling. Bedroom with roof window, beamed ceiling, shower cubicle, w.c., wash basin, 1/2 door to balcony (over lounge) and then door to occasional room with roof window, two separate areas and under eaves storage. (restricted headroom). Lower Level, Hallway/Study, small door to rear garden, door to bedroom with front facing window.