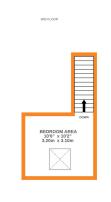

Spacious Lounge/Diner with two bay windows to the front elevation, timber entrance door, beamed ceiling with steps leading to balcony. Chimney breast with tiled hearth and railway sleeper above, door leading. Inner hallway, Bathroom with modern white suite comprising of a bath, w.c., wash basin, side window. Bedroom with window to the rear elevation. Kitchen having a range of fitted units, beamed ceiling, tiled flooring, worktops, tiled splash-backs, integrated fridge/freezer and dishwasher, ceramic sink unit with mixer taps, range cooker inset into exposed brick chimney breast. Landing Door leading to first floor bedroom. Living Area/Bedroom with rear facing roof windows, beamed ceiling, wall lights, built in wardrobes, open staircase to balcony/mezzanine/bedroom. Bedroom with beams to ceiling. Bedroom with roof window, beamed ceiling, shower cubicle, w.c., wash basin, 1/2 door to balcony (over lounge) and then door to occasional room with roof window, two separate areas and under eaves storage. (restricted headroom). Lower Level, Hallway/Study, small door to rear garden, door to bedroom with front facing window.

EPC Rating E

Whilst every attempt has been made to ensure the accuracy of the floorplan contained here, measurement of doors, windows, rooms and any other tiems are approximate and no responsibility is taken for any error, omission or mis-statement. This plan is for illustrative purposes only and should be used as such by any prospective purchaser. The services, systems and appliances shown have not been tested and no guarante as to their operability or efficiency can be given.