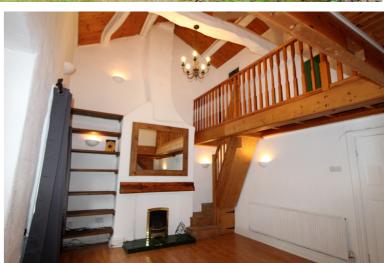

## **FULL DESCRIPTION**

Day & Co are pleased to be marketing this spacious, barn conversion situated in the Devonshire Park & Cliffe Castle conseravtion area offering contemporary living accommodation over several floors. This 3/4 bedroom character property features vaulted beams to ceiling, minstrels gallery and benefits from Gas Central Heating and Double Glazing. In brief the accommodation comprises -

Spacious Lounge/Diner with two bay windows to the front elevation, timber entrance door, beamed ceiling with steps leading to balcony. Chimney breast with tiled hearth and railway sleeper above, door leading. Inner hallway, Bathroom with modern white suite comprising of a bath, w.c., wash basin, side window. Bedroom with window to the rear elevation. Kitchen having a range of fitted units, beamed ceiling, tiled flooring, worktops, tiled splash-backs, integrated fridge/freezer and dishwasher, ceramic sink unit with mixer taps, range cooker inset into exposed brick chimney breast. Landing Door leading to first floor bedroom. Living Area/Bedroom with rear facing roof windows, beamed ceiling, wall lights, built in wardrobes, open staircase to balcony/mezzanine/bedroom. Bedroom with beams to ceiling. Bedroom with roof window, beamed ceiling, shower cubicle, w.c., wash basin, 1/2 door to balcony (over lounge) and then door to occasional room with roof window, two separate areas and under eaves storage. (restricted headroom). Lower Level, Hallway/Study, small door to rear garden, door to bedroom with front facing window.