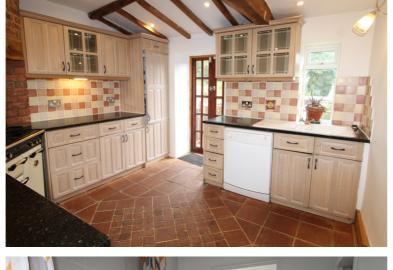

Spacious Lounge/Diner with two bay windows to the front elevation, timber entrance door, beamed ceiling with steps leading to balcony. Chimney breast with tiled hearth and railway sleeper above, door leading. Inner hallway, Bathroom with modern white suite comprising of a bath, w.c., wash basin, side window. Bedroom with window to the rear elevation. Kitchen having a range of fitted units, beamed ceiling, tiled flooring, worktops, tiled splash-backs, integrated fridge/freezer and dishwasher, ceramic sink unit with mixer taps, range cooker inset into exposed brick chimney breast. Landing Door leading to first floor bedroom. Living Area/Bedroom with rear facing roof windows, beamed ceiling, wall lights, built in wardrobes, open staircase to balcony/mezzanine/bedroom. Bedroom with beams to ceiling. Bedroom with roof window, beamed ceiling, shower cubicle, w.c., wash basin, 1/2 door to balcony (over lounge) and then door to occasional room with roof window, two separate areas and under eaves storage. (restricted headroom). Lower Level, Hallway/Study, small door to rear garden, door to bedroom with front facing window.