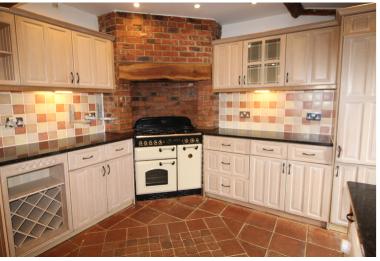

Spacious Lounge/Diner with two bay windows to the front elevation, timber entrance door, beamed ceiling with steps leading to balcony. Chimney breast with tiled hearth and railway sleeper above, door leading. Inner hallway, Bathroom with modern white suite comprising of a bath, w.c., wash basin, side window. Bedroom with window to the rear elevation. Kitchen having a range of fitted units, beamed ceiling, tiled flooring, worktops, tiled splash-backs, integrated fridge/freezer and dishwasher, ceramic sink unit with mixer taps, range cooker inset into exposed brick chimney breast. Landing Door leading to first floor bedroom. Living Area/Bedroom with rear facing roof windows, beamed ceiling, wall lights, built in wardrobes, open staircase to balcony/mezzanine/bedroom. Bedroom with beams to ceiling. Bedroom with roof window, beamed ceiling, shower cubicle, w.c., wash basin, 1/2 door to balcony (over lounge) and then door to occasional room with roof window, two separate areas and under eaves storage. (restricted headroom). Lower Level, Hallway/Study, small door to rear garden, door to bedroom with front facing window.