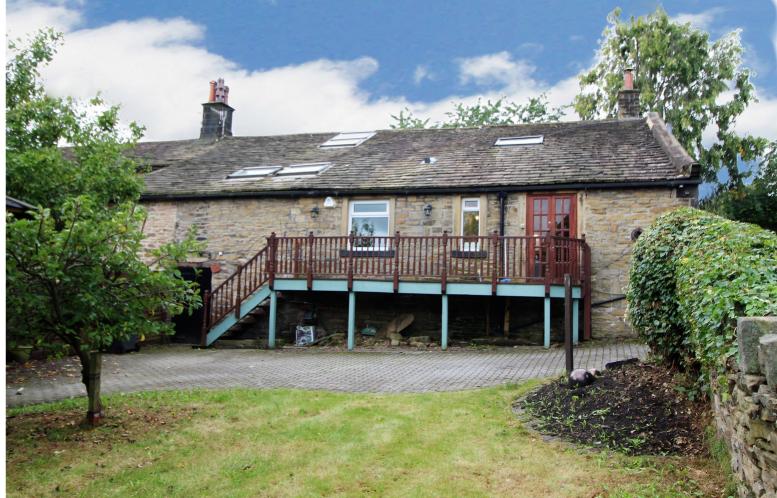

Garden - Small frontage yard, storage room to the side housing boiler and meters, further outbuilding. Rear: Decked balcony with steps down to cobbled courtyard (Neighbour has a right of way) with gated access, lawned garden with flower beds, summerhouse. Ample parking.