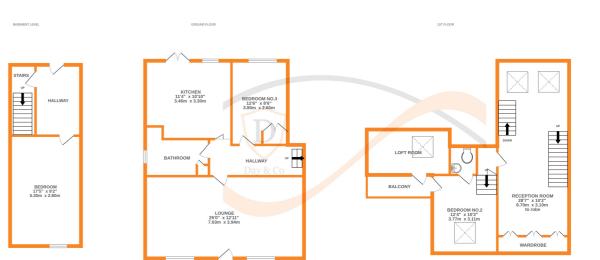

Spacious Lounge/Diner with two bay windows to the front elevation, timber entrance door, beamed ceiling with steps leading to balcony. Chimney breast with tiled hearth and railway sleeper above, door leading. Inner hallway, Bathroom with modern white suite comprising of a bath, w.c., wash basin, side window. Bedroom with window to the rear elevation. Kitchen having a range of fitted units, beamed ceiling, tiled flooring, worktops, tiled splash-backs, integrated fridge/freezer and dishwasher, ceramic sink unit with mixer taps, range cooker inset into exposed brick chimney breast. Landing Door leading to first floor bedroom. Living Area/Bedroom with rear facing roof windows, beamed ceiling, wall lights, built in wardrobes, open staircase to balcony/mezzanine/bedroom. Bedroom with beams to ceiling. Bedroom with roof window, beamed ceiling, shower cubicle, w.c., wash basin, 1/2 door to balcony (over lounge) and then door to occasional room with roof window, two separate areas and under eaves storage. (restricted headroom). Lower Level, Hallway/Study, small door to rear garden, door to bedroom with front facing window.

Garden - Small frontage yard, storage room to the side housing boiler and meters, further outbuilding. Rear: Decked balcony with steps down to cobbled courtyard (Neighbour has a right of way) with gated access, lawned garden with flower beds, summerhouse. Ample parking.

EPC Rating E

Whilst every attempt has been made to ensure the accuracy of the floorplan contained here, measurement of doors, windows, rooms and any other tiems are approximate and no responsibility is taken for any error, omission or mis-statement. This plan is for illustrative purposes only and should be used as such by any prospective purchaser. The services, systems and appliances shown have not been tested and no guarante as to their operability or efficiency can be given.