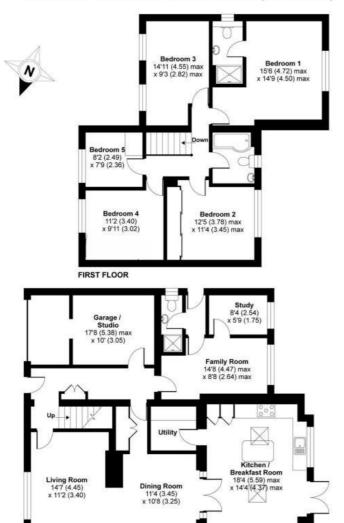

PRICE £800,000 Freehold

APPROX. GROSS INTERNAL FLOOR AREA 2088 SQ FT 193.9 SQ METRES (INCLUDES GARAGE)

## GROUND FLOOR

Whilst every attempt has been made to ensure the accuracy of the floor plan contained here, measurements of doors, windows and rooms are approximate and no responsibility is taken for any error, omission or misstatement. These plans are for prependiation purposes only as defined by PIOS Code of Messuing Practice and should be used as such by any prospective purchaser. Specifically no guarantee is given on the total square bodge of the property if quoted on this plan. Any figure given is for initial guidance only and should not be reled on as a basis of valuation.

- APPROX 0.25 ACRE PLOT
- EN-SUITE SHOWER ROOM AND FAMILY BATHROOM
- DOWNSTAIRS
  SHOWER/CLOAKROOM
- LARGE SOUTH WEST FACING
  GARDEN
- UTILITY ROOM

- FIVE BEDROOMS (FOUR DOUBLES AND ONE SINGLE)
- FOUR RECEPTION AREAS
- LARGE DRIVEWAY LEADING TO GARAGE
- 10 MINUTE WALK TO CAMBERLEY TOWN CENTRE
- KITCHEN/DINING ROOM WITH
  SKYLIGHTS