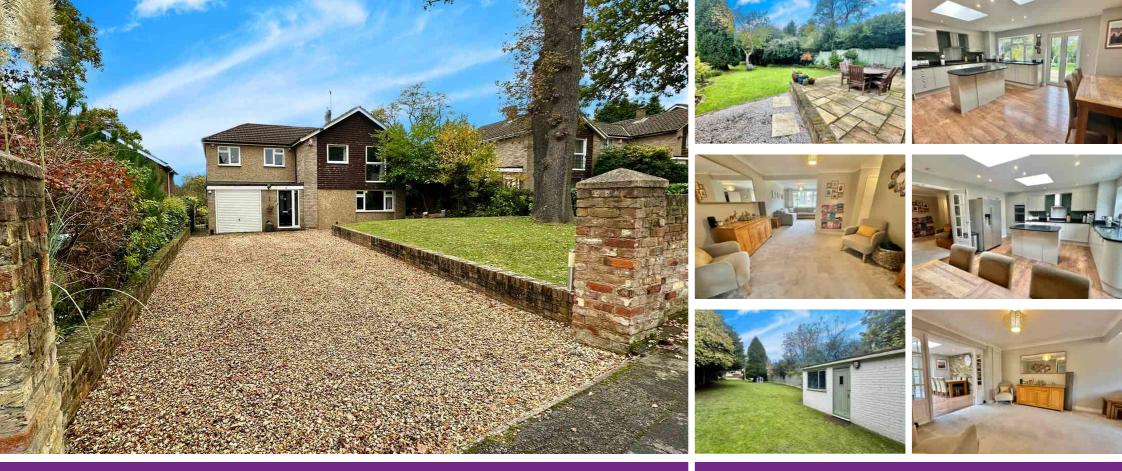

## 6 Forest Hills, CAMBERLEY, Surrey GU15 3NH

Jigsaw Estates are proud to offer this large and all-encompassing family home situated on a south westerly facing plot of approximately 0.25 acre and within a 10 minute walk of the town centre. Upstairs there are five bedrooms with four being double bedrooms and the fifth as a single bedroom/study. The principal bedroom has an en-suite shower room and there is also the main family bathroom. Downstairs, this property offers so much in terms of living accommodation and has a lovely natural flow to it. There is the study, family room and downstairs cloak/shower room on the left hand side, which offers some peace and quiet from the rest of the house and offers the potential to create an annexe facility. Then there is the main front aspect living room which flows around to the formal dining area. Walking through the double doors you enter the fabulous kitchen/dining room with its range of built in appliances, island unit, skylight windows, exposed brick work feature wall and double doors onto the patio. As if this wasn't enough there is also the utility room!

One of the many 'wow factors' of this property is the size and orientation of the garden. Pointing south westerly the property gets plenty of sunshine and there is a large patio area which is perfect for

- APPROX 0.25 ACRE PLOT
- EN-SUITE SHOWER ROOM AND FAMILY BATHROOM
- DOWNSTAIRS
  SHOWER/CLOAKROOM
- LARGE SOUTH WEST FACING
  GARDEN
- UTILITY ROOM

- FIVE BEDROOMS (FOUR DOUBLES AND ONE SINGLE)
- FOUR RECEPTION AREAS
- LARGE DRIVEWAY LEADING TO GARAGE
- 10 MINUTE WALK TO CAMBERLEY TOWN CENTRE
- KITCHEN/DINING ROOM WITH
  SKYLIGHTS