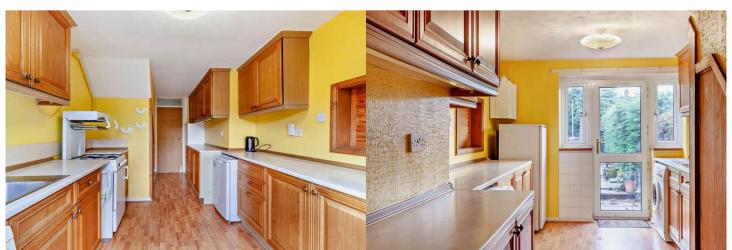

The property benefits from double glazing, gas central heating throughout.

The council tax band is C.

The interior of this property comprises a spacious living room and fitted kitchen on the ground floor. The first floor consists of 3 bedrooms and the family bathroom. The exterior boasts a private rear garden, perfect for enjoying the summer months.