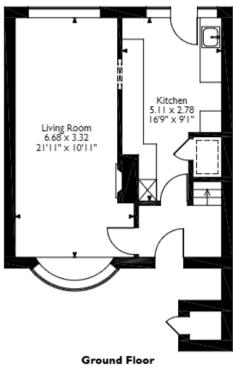

This exciting opportunity should not be missed! All enquiries can be made through Bettermove on 0330 004 0050.

Spinning Wheel Mead, Harlow, Essex Approximate Gross Internal Area Main House = 77 Sq M/829 Sq Ft Outside Storage = 1 Sq M/11 Sq Ft Total = 78 Sq M/840 Sq Ft

**Ground Floor**Please note that the location of doors, windows and other items are approximate and this floorplan is to be used for illustrative

purposes only. Unauthorized reproduction is prohibited.