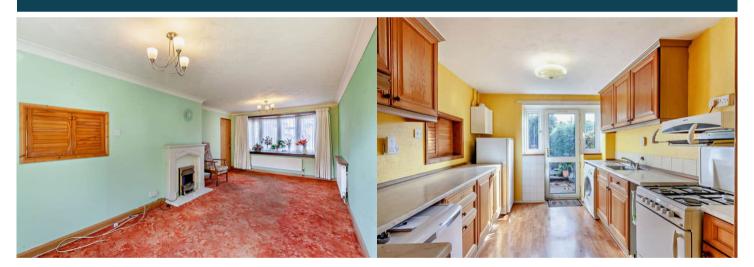

The property benefits from double glazing, gas central heating throughout.

The council tax band is C.

The interior of this property comprises a spacious living room and fitted kitchen on the ground floor. The first floor consists of 3 bedrooms and the family bathroom. The exterior boasts a private rear garden, perfect for enjoying the summer months.