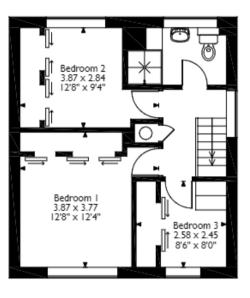

The property benefits from double glazing, gas central heating throughout.

The council tax band is C.

The interior of this property comprises a spacious living room and fitted kitchen on the ground floor. The first floor consists of 3 bedrooms and the family bathroom. The exterior boasts a private rear garden, perfect for enjoying the summer months.

This exciting opportunity should not be missed! All enquiries can be made through Bettermove on 0330 004 0050.

Spinning Wheel Mead, Harlow, Essex Approximate Gross Internal Area Main House = 77 Sq M/829 Sq Ft Outside Storage = 1 Sq M/11 Sq Ft Total = 78 Sq M/840 Sq Ft

**Ground Floor**Please note that the location of doors, windows and other items are approximate and this floorplan is to be used for illustrative

purposes only. Unauthorized reproduction is prohibited.