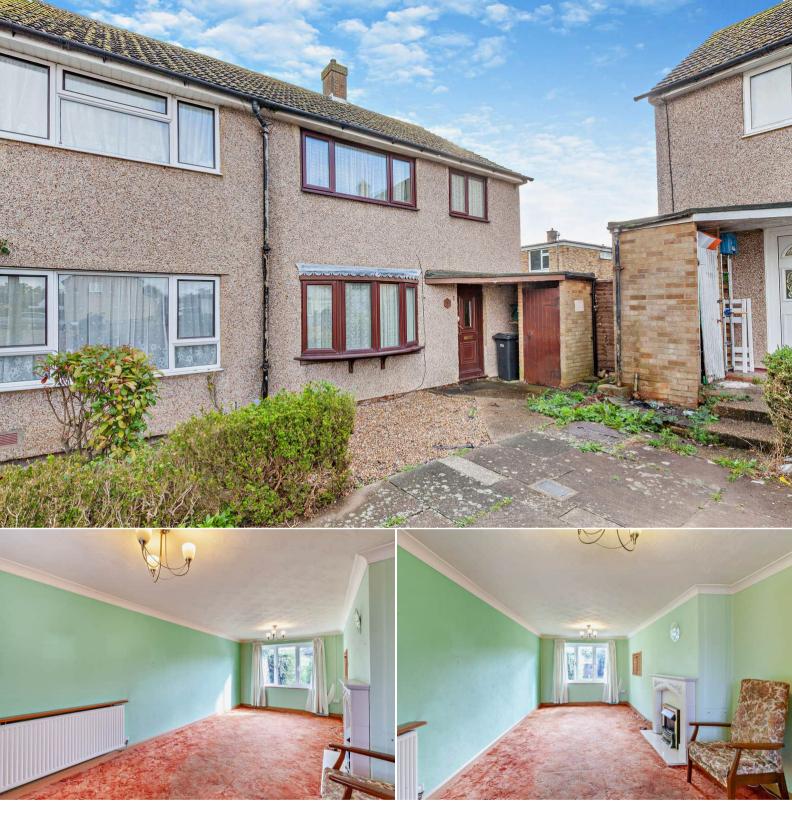

## Spinning Wheel Mead Harlow

Bettermove are proud to present this 3 bedroom semi-detached house in Harlow available with no forward chain.

The property is of non standard construction and may require a specialist lender.

The property benefits from double glazing, gas central heating throughout.

The council tax band is C.

The interior of this property comprises a spacious living room and fitted kitchen on the ground floor. The first floor consists of 3 bedrooms and the family bathroom. The exterior boasts a private rear garden, perfect for enjoying the summer months.

Located in the popular town of Harlow, the property is close to a range of amenities, including shops, supermarkets, restaurants and pubs. Excellent transport connections can be found from the A414, A1169 and many local bus routes.