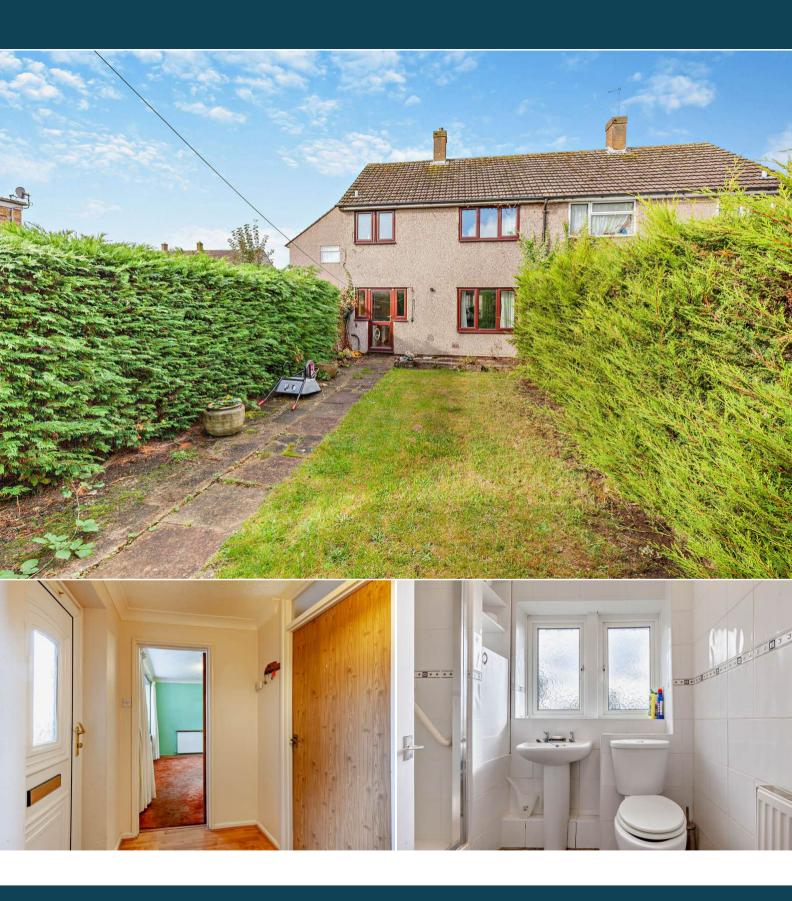

The property benefits from double glazing, gas central heating throughout.

The council tax band is C.

The interior of this property comprises a spacious living room and fitted kitchen on the ground floor. The first floor consists of 3 bedrooms and the family bathroom. The exterior boasts a private rear garden, perfect for enjoying the summer months.

Located in the popular town of Harlow, the property is close to a range of amenities, including shops, supermarkets, restaurants and pubs. Excellent transport connections can be found from the A414, A1169 and many local bus routes.