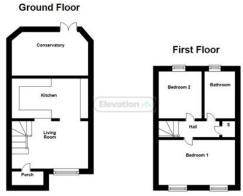

The ground floor comprises of a good size lounge, a kitchen with appliances to stay as well as a large conservatory. The first floor offers two double bedrooms and a refurbished bathroom.

To the front of the home there is a driveway and off road parking, and to the rear of the home is a spacious garden.

Floor plans are for layout purposes only. Measurements are approximate and subject to inaccuracies