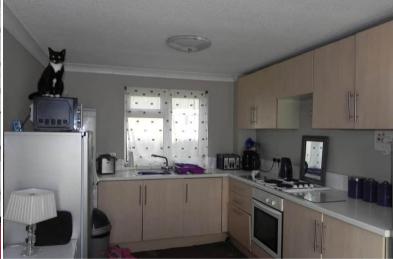

The property benefits from double glazing, gas central heating throughout and has parking available via the street outside.

The council tax band is A.

The interior of this beautifully presented property comprises a spacious living room, separate w/c and fitted kitchen on the ground floor. The first floor consists of 4 bedrooms and the family bathroom. The exterior boasts a private rear garden, perfect for enjoying the summer months