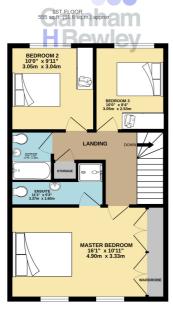

Welcome

Home

For further information contact Garnham H Bewley: Tel: 01342 410227 | Email: eastgrinstead@garnhamhbewley.co.uk GROUND FLOOR 555 sq.ft. (51.6 sq.m.) approx

# LOUNGE/DINER 1711" x 16'11" 5.46m x 5.15m STORAGE

### TOTAL FLOOR AREA : 1110 sq.ft. (103.1 sq.m.) approx. Whilst every attempt has been made to ensure the accuracy of the floorplan contained here, measurements of doors, whorkows, rooms and any other items are approximate and no responsibility is taken to rany error, omission or mis-statement. This plan is for illustrative purposes only and should be used as such by any prospective purchaser. The services, systems and appliances shown have not been tested and no guarantee as to their operability or efficiency can be given. Made with Netropix @2025

# <text>

Ground Floor Entrance Hallway

> Kitchen / Breakfast Room 12' 11" x 10' 0" (3.94m x 3.05m)

Lounge / Dining Room 17' 11" x 16' 11" (5.46m x 5.16m)

**Downstairs WC** 7' 8" x 3' 5" (2.34m x 1.04m)

**First Floor** 

Master Bedroom 16' 1" x 10' 11" (4.90m x 3.33m)

**Ensuite** 11' 1" x 5' 3" (3.38m x 1.60m)

**Bedroom Two** 10' 0" x 9' 11" (3.05m x 3.02m)

**Bedroom Three** 10' 0" x 8' 4" (3.05m x 2.54m)

**Bathroom** 5' 10" x 5' 0" (1.78m x 1.52m)