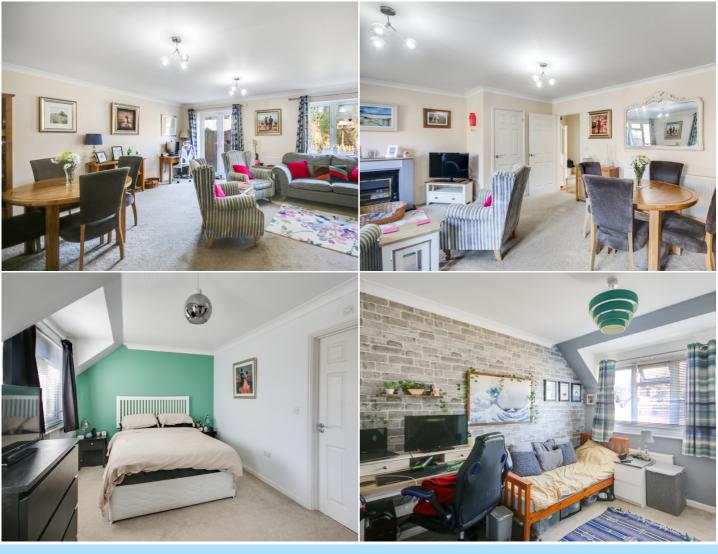

The large lounge/diner to the rear of the property overlooks the garden, providing a bright and relaxing space to unwind or entertain. The open-plan design of this area ensures a seamless flow between living and dining, creating a perfect hub for family life.

Upstairs, the property features three generously sized double bedrooms, with the master benefitting from its own en-suite, providing a private and peaceful retreat. The family bathroom serves the remaining bedrooms and offers modern fittings and plenty of space. The property is in good condition throughout, having been well-maintained and updated to offer comfortable living for the modern family.