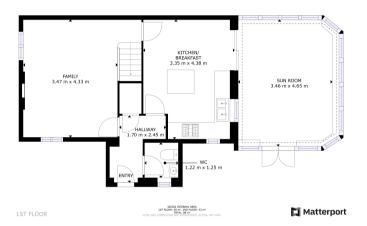

ge
- · Bathroom
- Rear Enclosed Garden

- Three Bedroom Detached Family Home
- Spacious Conservatory
- Ground Floor Toilet
- · Gardens Front and Rear
- Driveway

Offers Over £240,000

**Reduced** 



Tel: 01302 247754 Email: info@thepropertyhive.co.uk Web: www.thepropertyhive.co.uk

# **Owner's View**

3D Virtual Tour Available- Take a closer, more detailed look around via our 3D Virtual Tour! Don't forget that you can also check availability for viewings online via a visit to our website... Great location, good schools within walking distance, close to all amenities. South facing corner plot. Garden not overlooked. Quiet location. Granite worktops in kitchen with integrated appliances. Bright airy lounge with two windows looking out on to the front.

### **Ground Floor**

### Floor Plan



### Lounge







Kitchen Diner









Tel: 01302 247754 Email: info@thepropertyhive.co.uk Web: www.thepropertyhive.co.uk

### Conservatory





**Ground Floor Toilet** 



**First Floor** 

#### Floor Plan



2ND FLOOR SIZE AND A S

#### **Bedroom**





#### **Bedroom**





Tel: 01302 247754 Email: info@thepropertyhive.co.uk Web: www.thepropertyhive.co.uk

#### **Bedroom**



#### **Bathroom**



### **External**

# Front and Rear Garden



### **Property Information Form**

Council Tax Band - C
Utilities - Mains Gas, Mains Electricity, Mains Water
Water Meter - Yes
Average Annual Electricity Bills - £730
Average Annual Gas Bills - £1220
Average Annual Water Bills - £300











All measurements provided are approximate and should be verified before exchange of contracts. No appl