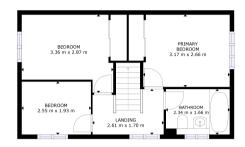

47754 Email: info@thepropertyhive.co.uk Web: www.thepropertyhive.co.uk

# **Owner's View**

3D Virtual Tour Available- Take a closer, more detailed look around via our 3D Virtual Tour! Don't forget that you can also check availability for viewings online via a visit to our website... Great location, good schools within walking distance, close to all amenities. South facing corner plot. Garden not overlooked. Quiet location. Granite worktops in kitchen with integrated appliances. Bright airy lounge with two windows looking out on to the front.

### **Ground Floor**

### Floor Plan



### Lounge







Kitchen Diner









Tel: 01302 247754 Email: info@thepropertyhive.co.uk Web: www.thepropertyhive.co.uk

### Conservatory





**Ground Floor Toilet** 



**First Floor** 

#### Floor Plan



2ND FLOOR SIZE AND A S

#### **Bedroom**





#### **Bedroom**





Tel: 01302 247754 Email: info@thepropertyhive.co.uk Web: www.thepropertyhive.co.uk

#### **Bedroom**



#### **Bathroom**



### **External**

# Front and Rear Garden



### **Property Information Form**

Council Tax Band - C
Utilities - Mains Gas, Mains Electricity, Mains Water
Water Meter - Yes
Average Annual Electricity Bills - £730
Average Annual Gas Bills - £1220
Average Annual Water Bills - £300











All measurements provided are approximate and should be verified before exchange of contracts. No appliances have been tested and should be checked to ensure they are in good working order.



el: 01302 247754 Email: info@thepropertyhive.co.uk Web: www.thepropertyhive.co.uk

Panels - No

Space Heating System - Ga