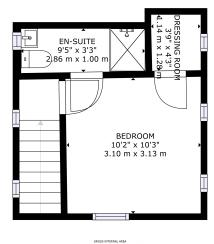

The main accommodation is located to the ground floor, with lots of glazing from bi-folds and wall to wall glazing, designed to maximise the contemporary features. The main hub of the property is a spacious and luxuriously appointed central living/kitchen/dining space. The kitchen is a wonderful bright space enhanced by sky-light windows, and an extensive range of wall and base units, with integrated appliances and wall-mounted TV. To the ground floor there are three bedrooms with fitted robes, two with en-suites and a spacious house-bathroom, with a fourth bedroom, with dressing room and en-suite to the first floor. Currently, one of the ground floor bedrooms is used as additional living space offering a stunning living room with feature gas stove, and beautiful private vista over the landscaped garden.

### FLOORPLAN & EPC

Matterport

LOOR 2

, RLORD Z: 156 5g. ft.18 m2 RCFI: 233 5g. ft.22 m2 q. ft.147 m2 PARCHENTE, RCFILLE MAY VARY.

Newcastle upon Tyne 65, Quayside, Newcastle upon Tyne, NE1 3DE 0845 6431186 info@urban-base.com