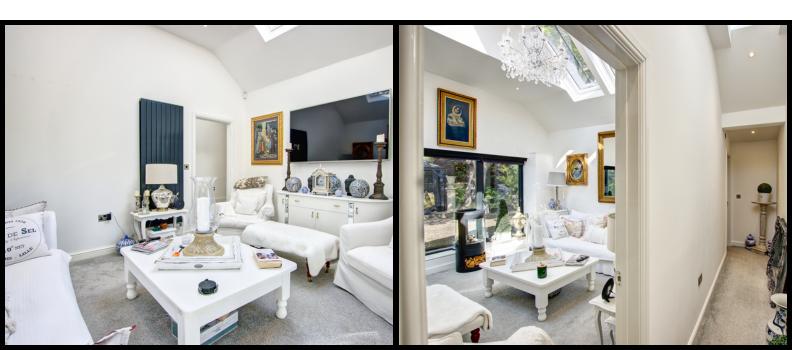

The main accommodation is located to the ground floor, with lots of glazing from bi-folds and wall to wall glazing, designed to maximise the contemporary features. The main hub of the property is a spacious and luxuriously appointed central living/kitchen/dining space. The kitchen is a wonderful bright space enhanced by sky-light windows, and an extensive range of wall and base units, with integrated appliances and wall-mounted TV. To the ground floor there are three bedrooms with fitted robes, two with en-suites and a spacious house-bathroom, with a fourth bedroom, with dressing room and en-suite to the first floor. Currently, one of the ground floor bedrooms is used as additional living space offering a stunning living room with feature gas stove, and beautiful private vista over the landscaped garden.

#### **FEATURES**

- Stunning Barn-Style Detached Property
- 3 / 4 Bedrooms from Versatile Space
- 3 En-Suite Bathrooms
- Contemporary Interiors Throughout

- Courtyard Garden
- Open Plan Kitchen / Living / Dining Area
- Viewing is Essential to Fully Appreciate