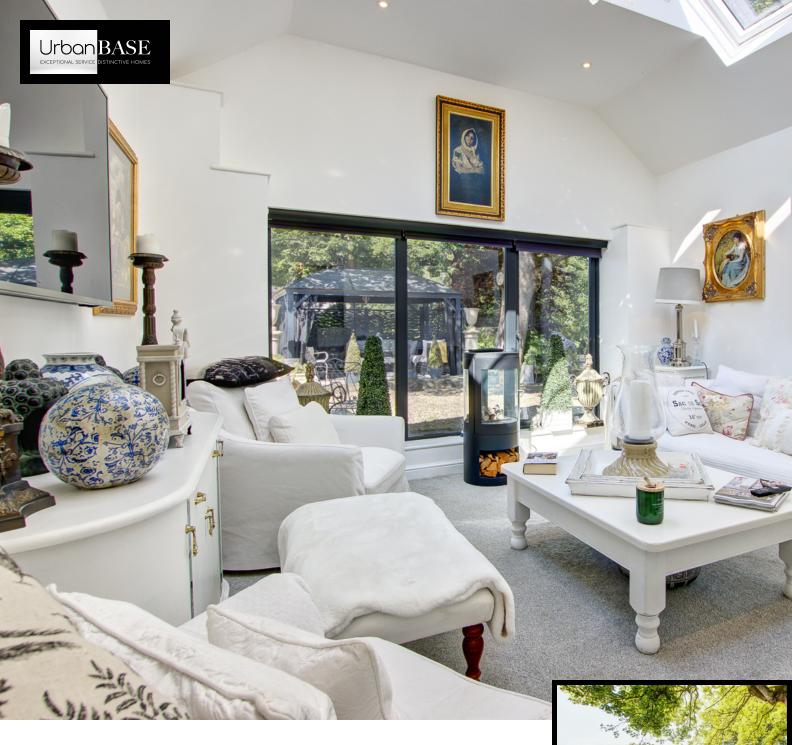

The main accommodation is located to the ground floor, with lots of glazing from bi-folds and wall to wall glazing, designed to maximise the contemporary features. The main hub of the property is a spacious and luxuriously appointed central living/kitchen/dining space. The kitchen is a wonderful bright space enhanced by sky-light windows, and an extensive range of wall and base units, with integrated appliances and wall-mounted TV. To the ground floor there are three bedrooms with fitted robes, two with en-suites and a spacious house-bathroom, with a fourth bedroom, with dressing room and en-suite to the first floor. Currently, one of the ground floor bedrooms is used as additional living space offering a stunning living room with feature gas stove, and beautiful private vista over the landscaped garden.

#### **FEATURES**

- Stunning Barn-Style Detached Property
- 3 / 4 Bedrooms from Versatile Space
- 3 En-Suite Bathrooms
- Contemporary Interiors Throughout

- Courtyard Garden
- Open Plan Kitchen / Living / Dining Area
- Viewing is Essential to Fully Appreciate