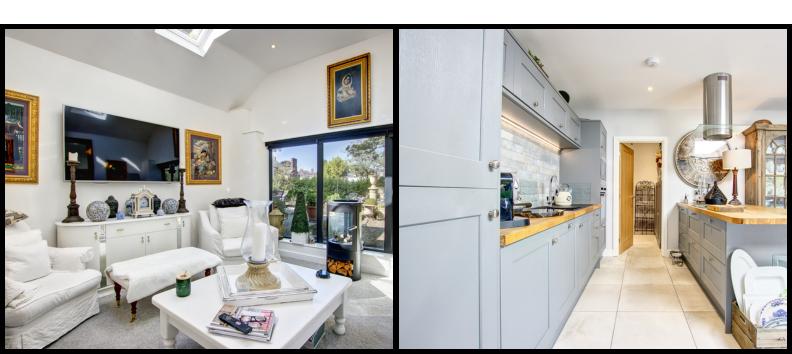

The main accommodation is located to the ground floor, with lots of glazing from bi-folds and wall to wall glazing, designed to maximise the contemporary features. The main hub of the property is a spacious and luxuriously appointed central living/kitchen/dining space. The kitchen is a wonderful bright space enhanced by sky-light windows, and an extensive range of wall and base units, with integrated appliances and wall-mounted TV. To the ground floor there are three bedrooms with fitted robes, two with en-suites and a spacious house-bathroom, with a fourth bedroom, with dressing room and en-suite to the first floor. Currently, one of the ground floor bedrooms is used as additional living space offering a stunning living room with feature gas stove, and beautiful private vista over the landscaped garden.

#### **FEATURES**

- Stunning Barn-Style Detached Property
- 3 / 4 Bedrooms from Versatile Space
- 3 En-Suite Bathrooms
- Contemporary Interiors Throughout

- Courtyard Garden
- Open Plan Kitchen / Living / Dining Area
- Viewing is Essential to Fully Appreciate