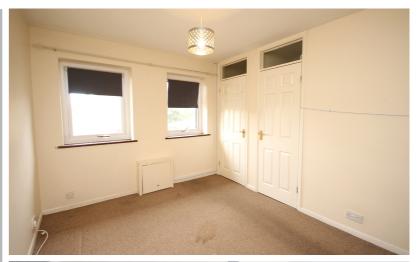

#### Bedroom One

12' 0" x 9' 4" (3.66m x 2.84m) Two double glazed windows to front. Two storage cupboards with hanging and storage space.

#### **Bedroom Two**

Double glazed window to the rear.