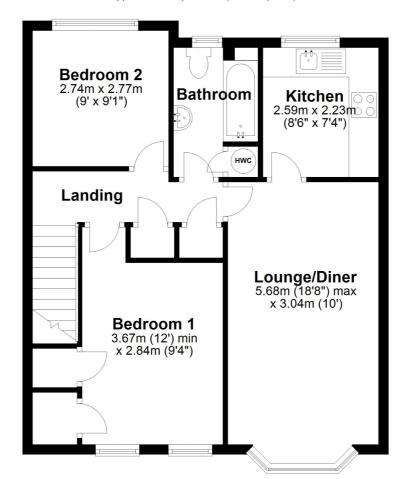

#### **Ground Floor**

# **Entrance Hallway**

Upvc entrance door to front. Stairs to:

#### First Floor

# Landing

Two large storage cupboards. Access to loft space. Doors to:

# Living Room

18' 8" x 10' 0" (5.69m x 3.05m)

Double glazed window to front. Electric heater. Door to:

### Kitchen

8' 6" x 7' 4" (2.59m x 2.24m)

Range of units to base and eye level. Roll top work surfaces incorporating a stainless steel sink unit with drainer. Electric oven, hob and extractor hood. Space for fridge freezer and plumbing for an under counter washing machine. Ceramic tiling to splash backs. Double glazed window to the rear aspect.

#### Bedroom One

12' 0" x 9' 4" (3.66m x 2.84m) Two double glazed windows to front. Two storage cupboards with hanging and storage space.

#### **Bedroom Two**

Double glazed window to the rear.

#### Bathroom

Three piece suite comprising panel bath with electric shower over. Low level wc and wash hand basin. Ceramic tiling to splash back areas. Cupboard housing hot water tank. Double glazed window to the rear.

## **First Floor**

Approx. 57.1 sq. metres (615.1 sq. feet)

**Ground Floor**Approx. 3.6 sq. metres (38.8 sq. feet)

Total area: approx. 60.8 sq. metres (653.9 sq. feet)

All measurements are approximate and quoted in metric with imperial equivalents and for general guidance only and whilst every attempt has been made to ensure accuracy, they must not be relied on. The fixtures, fittings and appliances referred to have not been tested and therefore no guarantee can be given and that they are in working order. Internal photographs are reproduced for general information and it must not be inferred that any item shown is included with the property. For a free valuation, contact the numbers listed on the brochure