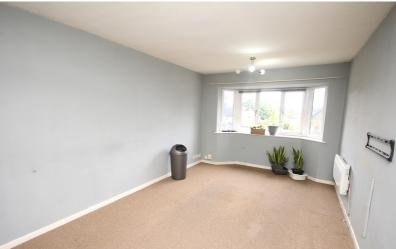

# Living Room

18' 8" x 10' 0" (5.69m x 3.05m)

Double glazed window to front. Electric heater. Door to: