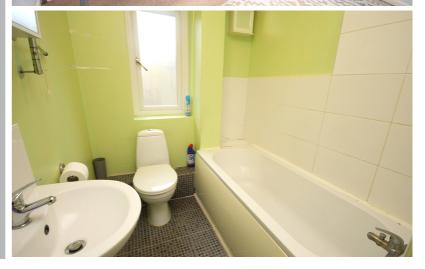

#### Bathroom

Three piece suite comprising panel bath with electric shower over. Low level wc and wash hand basin. Ceramic tiling to splash back areas. Cupboard housing hot water tank. Double glazed window to the rear.