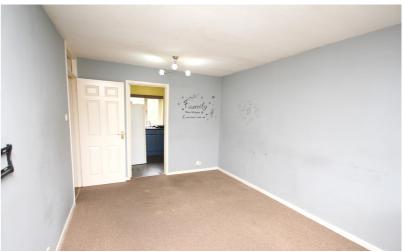

#### Bedroom One

12' 0" x 9' 4" (3.66m x 2.84m) Two double glazed windows to front. Two storage cupboards with hanging and storage space.

#### **Bedroom Two**

Double glazed window to the rear.