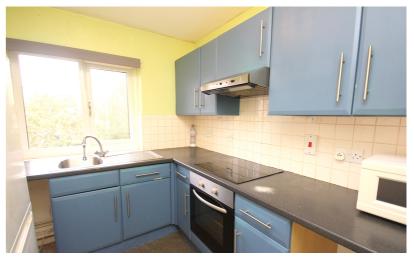

### Kitchen

8' 6" x 7' 4" (2.59m x 2.24m)

Range of units to base and eye level. Roll top work surfaces incorporating a stainless steel sink unit with drainer. Electric oven, hob and extractor hood. Space for fridge freezer and plumbing for an under counter washing machine. Ceramic tiling to splash backs. Double glazed window to the rear aspect.