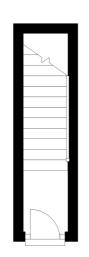

## **First Floor**

Approx. 57.1 sq. metres (615.1 sq. feet)

**Ground Floor**Approx. 3.6 sq. metres (38.8 sq. feet)

Total area: approx. 60.8 sq. metres (653.9 sq. feet)

All measurements are approximate and quoted in metric with imperial equivalents and for general guidance only and whilst every attempt has been made to ensure accuracy, they must not be relied on. The fixtures, fittings and appliances referred to have not been tested and therefore no guarantee can be given and that they are in working order. Internal photographs are reproduced for general information and it must not be inferred that any item shown is included with the property. For a free valuation, contact the numbers listed on the brochure