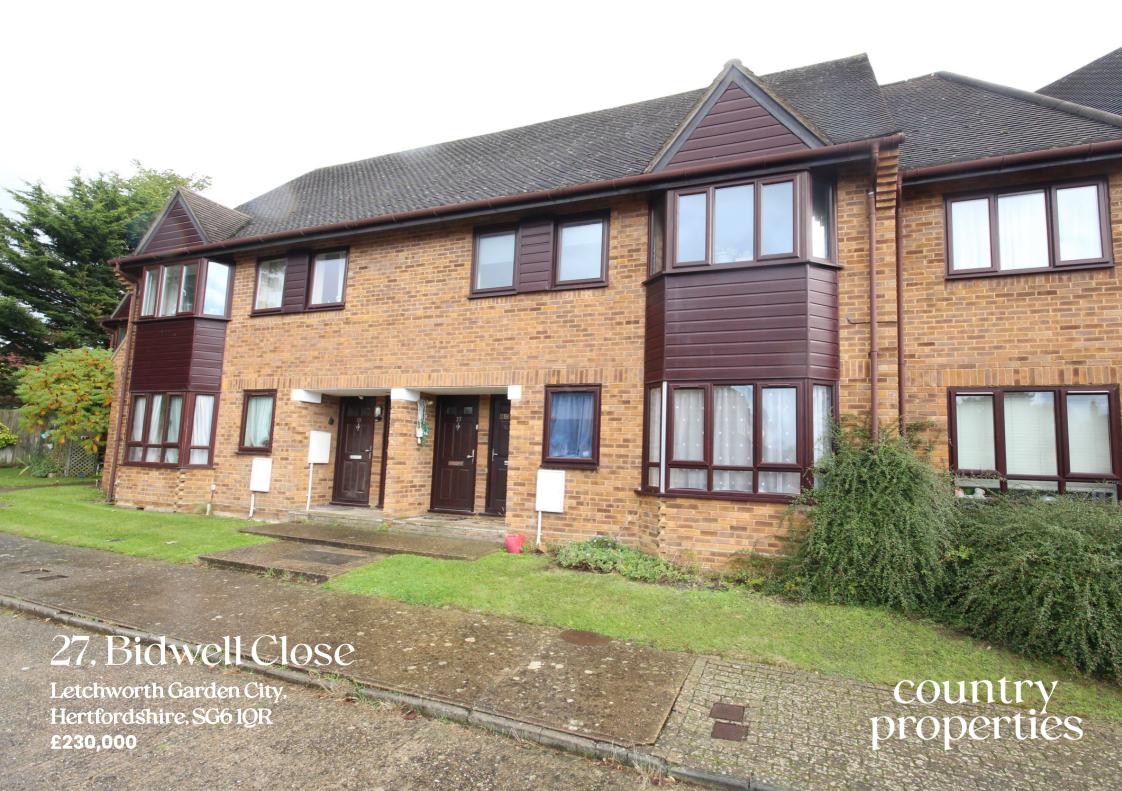

Spacious two bedroom first floor maisonette within walking distance of the town & station. Fitted kitchen with built-in oven and hob. Westerly facing 17ft living room. Double glazed windows throughout. Well appointed bathroom with electric shower over bath and window to rear. Leasehold - 964 years remaining. Council Tax Band B. Two double bedrooms. Allocated parking space. Offered with vacant possession and no upper chain.