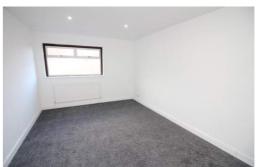

#### Bedroom 1

4.12m x 3.28m (13' 6" x 10' 9") Aluminium double glazed window to the front and radiator.

#### Bedroom 2

3.22m x 3.16m (10' 7" x 10' 4") Aluminium double glazed window to the rear, wood effect laminate flooring and radiator.

#### Bedroom 3

3.32m x 2.88m (10' 11" x 9' 5") Aluminium double glazed window to the front, wood effect laminate flooring, ceiling spotlights and radiator.

#### Bedroom 4

2.87m x 2.06m (9' 5" x 6' 9") Aluminium double glazed window to the rear, wood effect laminate flooring and radiator.