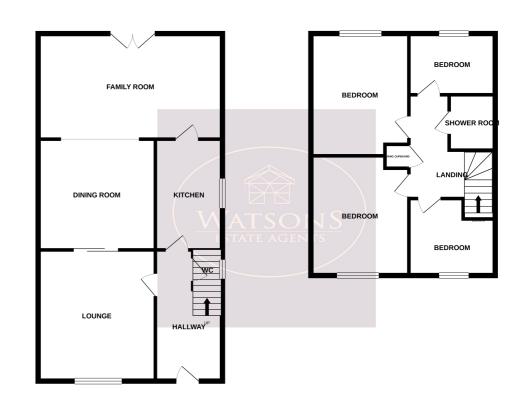

#### **Ground Floor**

#### **Entrance Hall**

UPVC double glazed entrance door, stairs to the first floor, under stairs storage cupboard, wood effect laminate flooring, ceiling spotlights and doors to the lounge and WC.

WC

WC, wall mounted sink, aluminium obscured double glazed window to the side.

## Lounge

4.47m x 3.96m (14' 8" x 13' 0") Aluminium double glazed window to the front, real flame gas fire, wood effect laminate flooring and sliding patio doors to the dining room.

### **Dining Room**

3.78m x 3.37m (12' 5" x 11' 1") Tiled flooring, radiator and archway to the family room.

#### **Family Room**

6.23m x 3.65m (20' 5" x 12' 0") Wall mounted gas fire, wood effect laminate flooring, 2 radiators and Upvc French doors doors to the rear garden.

#### Kitchen

3.62m x 2.73m (11' 11" x 8' 11") A range of matching wall & base units, work surfaces incorporating a stainless steel sink & drainer unit. Integrated electric oven and gas hob with extractor over, plumbing for washing machine, radiator, integrated boiler, aluminium double glazed window to the side, doors to the dining room and family room.

#### **First Floor**

#### Landing

Aluminium double glazed window to the side, airing cupboard housing the hot water tank, access to the attic (partly boarded) and doors to all bedrooms and bathroom.

Whilst every attempt has been made to ensure the accuracy of the floorpian contained here, measurements of doors, various, cross and any other lems are approximate and no responsibility is taken for any error, omission or mis-statement. This plan is for illustrative purposes only and should be used as such by any prospective purchaser. The services, systems and appliances shown have not been tested and no guarantee as to their operability or efficiency can be given.

#### Bedroom 1

4.12m x 3.28m (13' 6" x 10' 9") Aluminium double glazed window to the front and radiator.

#### Bedroom 2

3.22m x 3.16m (10' 7" x 10' 4") Aluminium double glazed window to the rear, wood effect laminate flooring and radiator.

#### Bedroom 3

3.32m x 2.88m (10' 11" x 9' 5") Aluminium double glazed window to the front, wood effect laminate flooring, ceiling spotlights and radiator.

#### Bedroom 4

2.87m x 2.06m (9' 5" x 6' 9") Aluminium double glazed window to the rear, wood effect laminate flooring and radiator.

#### Wet Room

WC, vanity sink unit and wall mounted electric shower. Aluminium double glazed window to the side and radiator.