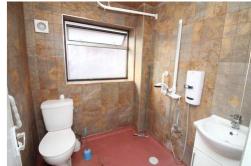

#### Wet Room

WC, vanity sink unit and wall mounted electric shower. Aluminium double glazed window to the side and radiator.