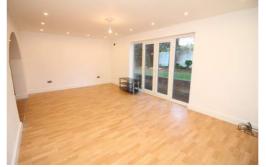

#### **Family Room**

6.23m x 3.65m (20' 5" x 12' 0") Wall mounted gas fire, wood effect laminate flooring, 2 radiators and Upvc French doors doors to the rear garden.