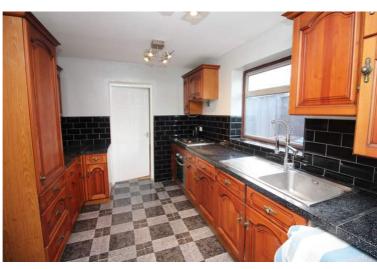

#### Kitchen

3.62m x 2.73m (11' 11" x 8' 11") A range of matching wall & base units, work surfaces incorporating a stainless steel sink & drainer unit. Integrated electric oven and gas hob with extractor over, plumbing for washing machine, radiator, integrated boiler, aluminium double glazed window to the side, doors to the dining room and family room.