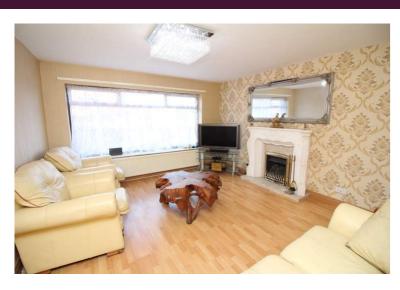

## Lounge

4.47m x 3.96m (14' 8" x 13' 0") Aluminium double glazed window to the front, real flame gas fire, wood effect laminate flooring and sliding patio doors to the dining room.