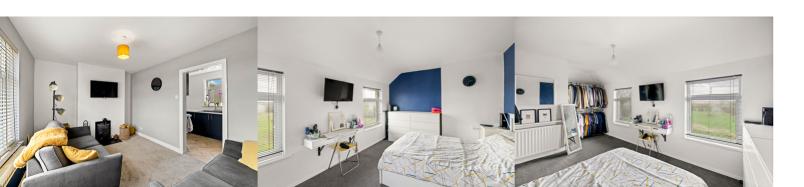

### Lounge

13' 9" x 10' 3" (4.19m x 3.12m)

## **Bedroom One**

17' 3" x 10' 5" (5.26m x 3.17m)

#### **Bedroom Two**

10' 6" x 7' 10" (3.20m x 2.39m)