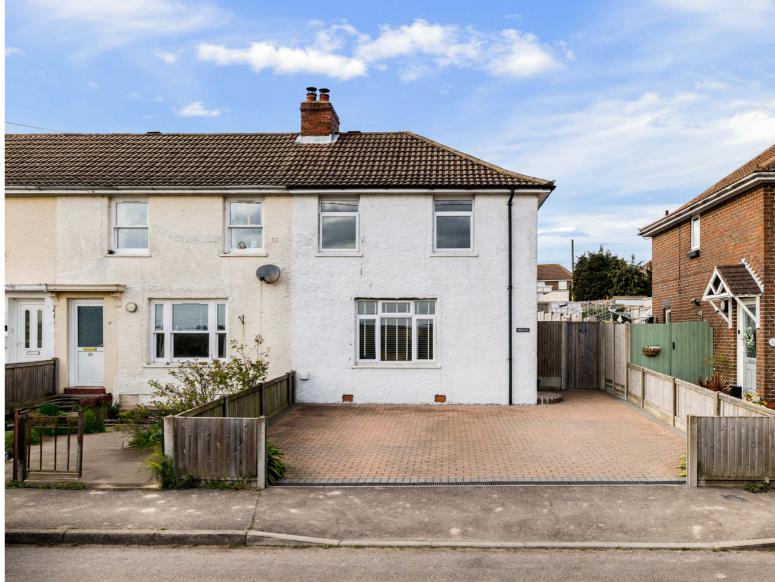

#### £240,000 FREEHOLD

Draft Details...FOR SALE THROUGH BURNAP + ABEL...Offers in Excess of £240,000 ...Burnap + Abel are delighted to offer onto the market this fabulous two bedroom house located in the popular Terrace Road, Elvington, Dover. The property is in lovely condition throughout and the accommodation boasts a lounge with a wood burner, beautiful modern fitted kitchen, two double bedrooms and a modern style bathroom. Additional benefits include, parking for three cars, large sunny rear garden with side and rear access, Workshop/Home Office measuring 14'1" x 11'3", downstairs W.C., double glazing and gas central heating (boiler serviced in 2024). Elvington has good access links to the A2/M2. There are regular buses to Dover and Canterbury, the railway station at the nearby village of Shepherdswell offers regular trains between Dover & London including St Pancras & Victoria via Canterbury. Mostly built in the early 20th Century to serve the nearby coal mine, the village has a range of amenities including Eythorne Elvington Community Primary School, local hairdressers & village shop. For your change to view call sole agent Burnap + Abel on 01304 279107.