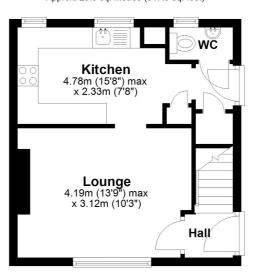

#### **Entrance Hall**

### Lounge

13' 9" x 10' 3" (4.19m x 3.12m)

#### Kitchen

15' 8" x 7' 8" (4.78m x 2.34m)

W.C.

#### **Ground Floor**

Approx. 29.5 sq. metres (317.3 sq. feet)