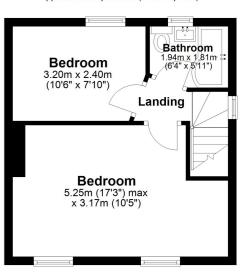

## **Bedroom One**

17' 3" x 10' 5" (5.26m x 3.17m)

#### **Bedroom Two**

10' 6" x 7' 10" (3.20m x 2.39m)

#### **Bathroom**

6' 4" x 5' 11" (1.93m x 1.80m)

## First Floor

Outbuilding Approx. 14.8 sq. metres (159.2 sq. feet)