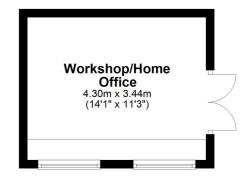

## Workshop/Home Office

14' 1" x 11' 3" (4.29m x 3.43m)

## First Floor

Outbuilding Approx. 14.8 sq. metres (159.2 sq. feet)