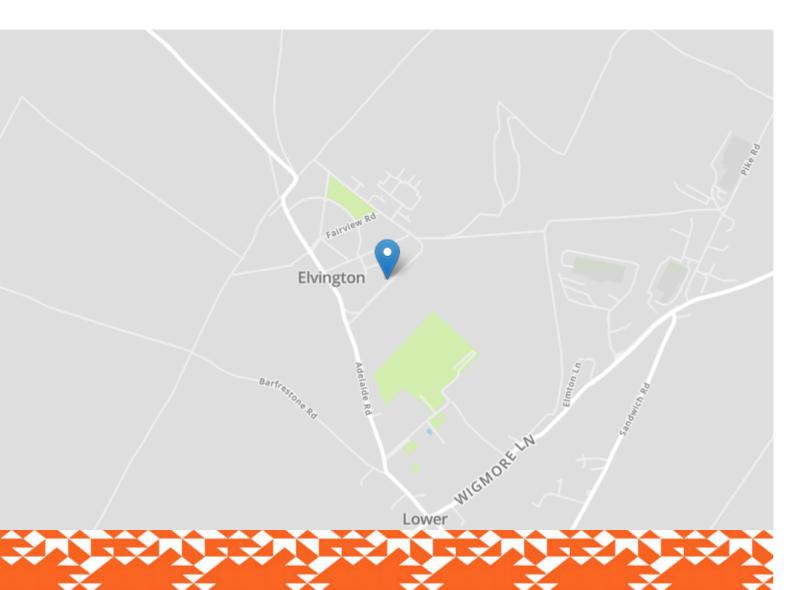

# 26 Terrace Road

ELVINGTON, Dover CT15 4EJ

## **Area Information**

Situated in the popular village of Elvington, with several shops and a primary school; there is a good local bus service and close by is the mainline railway station at Shepherdswell, and from Dover Priory station is the fast link train to London St Pancras in 1 hour 10 minutes There are good access routes to the A2/M2 to Canterbury and London.