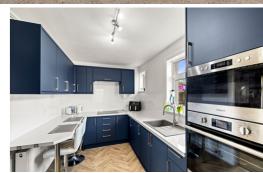

, two double bedrooms and a modern style bathroom. Additional benefits include, parking for three cars, large sunny rear garden with side and rear access, Workshop/Home Office measuring 14'1" x 11'3", downstairs W.C., double glazing and gas central heating (boiler serviced in 2024). Elvington has good access links to the A2/M2. There are regular buses to Dover and Canterbury, the railway station at the nearby village of Shepherdswell offers regular trains between Dover & London including St Pancras & Victoria via Canterbury. Mostly built in the early 20th Century to serve the nearby coal mine, the village has a range of amenities including Eythorne Elvington Community Primary School, local hairdressers & village shop. For your change to view call sole agent Burnap + Abel on 01304 279107.





#### **Entrance Hall**

### Lounge

13' 9" x 10' 3" (4.19m x 3.12m)

#### Kitchen

15' 8" x 7' 8" (4.78m x 2.34m)

W.C.

## **Bedroom One**

17' 3" x 10' 5" (5.26m x 3.17m)

#### **Bedroom Two**

10' 6" x 7' 10" (3.20m x 2.39m)

#### **Bathroom**

6' 4" x 5' 11" (1.93m x 1.80m)

#### Garden

Large sunny private rear garden with rear and side access.

## Workshop/Home Office

14' 1" x 11' 3" (4.29m x 3.43m)

## **Parking**

Parking for three cars

## **Area Information**

Situated in the popular village of Elvington, with several shops and a primary school; there is a good local bus service and close by is the mainline railway station at Shepherdswell, and from Dover Priory station is the fast link train to London St Pancras in 1 hour 10 minutes There are good access routes to the A2/M2