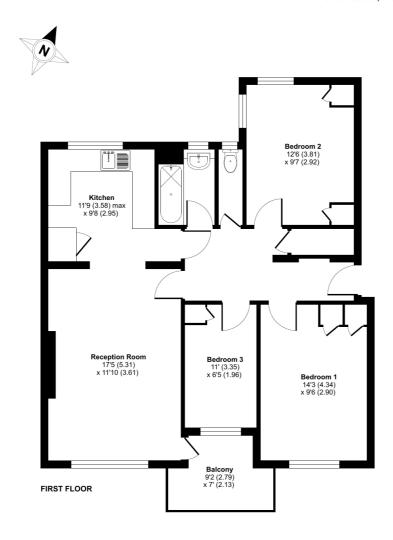

## Elmshurst Crescent, London, N2

Approximate Area = 807 sq ft / 75 sq m

For identification only - Not to scale

Floor plan produced in accordance with RICS Property Measurement Standards incorporating International Property Measurement Standards (IPMS2 Residential). ©nkchecom 2022. Produced for Cow & Co Properties Ltd. REF: 813542