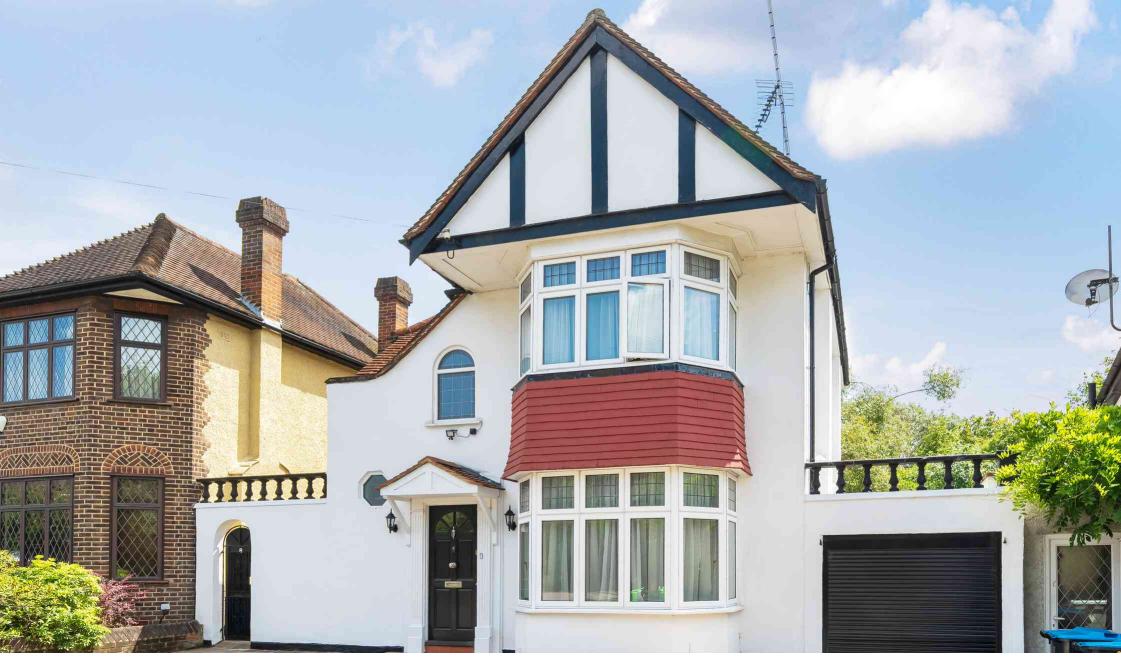

Ledway Drive, Wembley, HA9 9TQ

Guide Price £800,000 - £850,000. This well maintained 1930's detached family home is situated along this much sought after residential Cul-de-sac close to the wide ranging amenities of Preston Road.

Offering approximately 1327 sq/ft of accommodation including a garage via own drive this lovely home has potential to further extend to the side and garage as well as the loft (stpp).

The current accommodation comprises of an entrance porch, hallway, through lounge, fitted kitchen, utility room with a separate downstairs wc and access to the garage. The first floor has a landing, three generous sized bedrooms and a bathroom/wc.

There is off street parking to the front of the house and a beautifully kept and secluded South facing garden to the rear.

Viewing is highly recommended.

Tel: 0208 065 0010 Web: cowandco-london.com

- Detached Freehold House
- Three bedrooms
- Through Lounge
- Garage via own drive
- Off street parking
- Secluded South facing rear garden
- Potential to extend (subject to planning permission)
- Close to many local amenities including schools