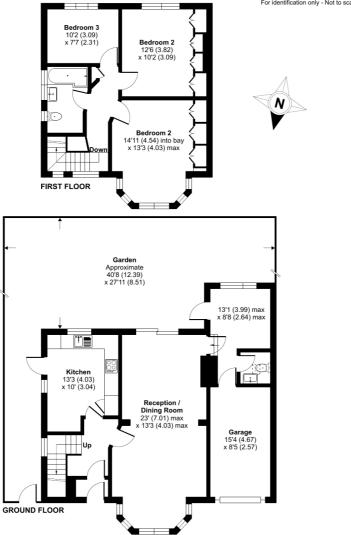

## Ledway Drive, Wembley, HA9

Approximate Area = 1198 sq ft / 111.2 sq m Garage = 129 sq ft / 11.9 sq m Total = 1327 sq ft / 123.1 sq m

For identification only - Not to scale

Floor plan produced in accordance with RICS Property Measurement Standards incorporating International Property Measurement Standards (IPMS2 Residential). © richecom 2024. Produced for Cow & Co Properties Ltd. REF: 1160