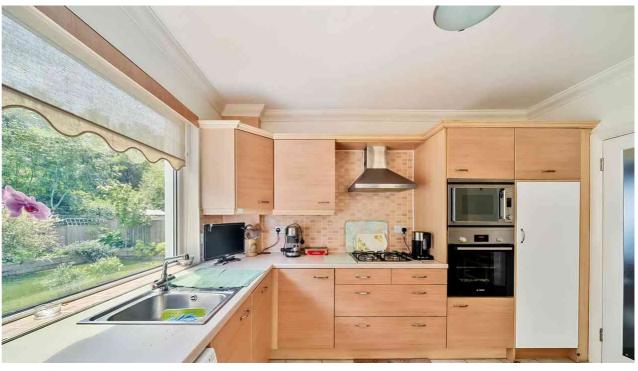

Offering approximately 1327 sq/ft of accommodation including a garage via own drive this lovely home has potential to further extend to the side and garage as well as the loft (stpp).

The current accommodation comprises of an entrance porch, hallway, through lounge, fitted kitchen, utility room with a separate downstairs wc and access to the garage. The first floor has a landing, three generous sized bedrooms and a bathroom/wc.