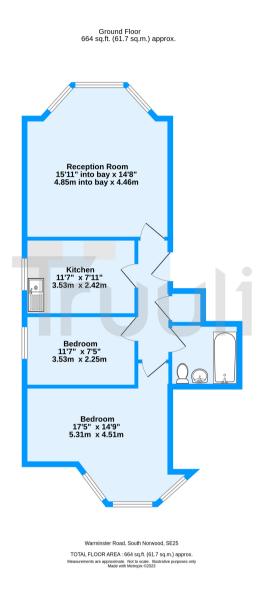

## Truuli

## Warminster Road, London, SE25

£325,000 Leasehold

- Chain free
- Victorian conversion
- Two well proportioned bedrooms
- Recently refurbished
- Fitted kitchen
- Spacious three piece bathroom suite
- Communal garden

- Off street parking
- Stone's throw away from South Norwood Lake
- Close proximity to Norwood Junction Railway station and the local amenities found on the High street

## £325,000 Leasehold

Located on this quiet residential street of Warminster Road is this raised ground floor flat, two-bedroom Victorian conversion flat that has recently been refurbished to a high standard. Set within this imposing and stunning Victorian building this property is chain-free and ready to be occupied. The quiet and scenic location of Warminster Road is just off Lancaster Road, SE25, with the property ideally positioned for quick access to Norwood Junction Railway station which has very good train links to all the destination hot spots such as London Victoria, London Bridge, and Central London.