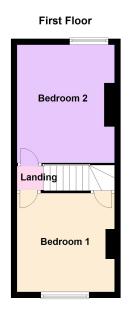

#### Stairway

Leads to first floor landing.

#### **Bedroom One**

3.33m x 3.28m (10' 11" x 10' 9")

## **Bedroom Two**

3.96m x 3.28m (13' 0" x 10' 9")