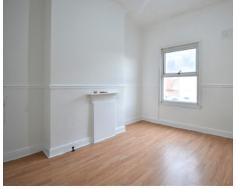

#### Front Sitting Room/Bedroom Three

3.32m x 2.19m (10' 11" x 7' 2")

#### **Bedroom One**

3.33m x 3.28m (10' 11" x 10' 9")

## **Bedroom Two**

3.96m x 3.28m (13' 0" x 10' 9")