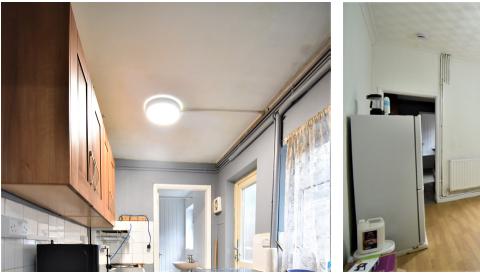

#### Kitchen

2.85m x 1.72m (9' 4" x 5' 8")

#### Bathroom

Having a modern suite and shower.