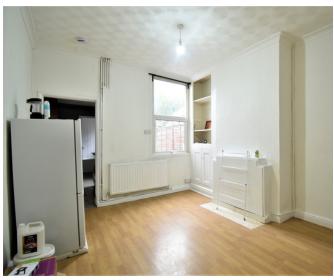

#### Living Room

4.88m x 3.33m (16' 0" x 10' 11")

#### Kitchen

2.85m x 1.72m (9' 4" x 5' 8")