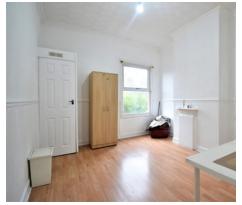

#### Front Sitting Room/Bedroom Three

3.32m x 2.19m (10' 11" x 7' 2")

#### **Bedroom One**

3.33m x 3.28m (10' 11" x 10' 9")

## **Bedroom Two**

3.96m x 3.28m (13' 0" x 10' 9")