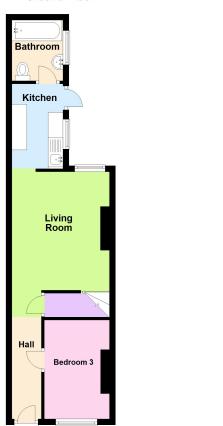

### Entrance Hall

A double glazed door leads into the entrance hall.

#### Front Sitting Room/Bedroom Three

3.32m x 2.19m (10' 11" x 7' 2")

#### Living Room

4.88m x 3.33m (16' 0" x 10' 11")

#### Kitchen

2.85m x 1.72m (9' 4" x 5' 8")

#### Bathroom

Having a modern suite and shower.

#### Outside

There is a small enclosed courtyard.

**FLOORPLAN** 

Ground Floor

Walsgrave 314, Walsgrave Road, Coventry, CV2 4BL 02476 635 555 walsgrave@robinjones.co.uk