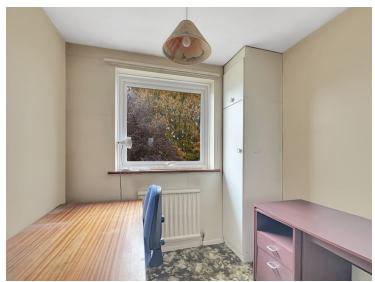

#### **Bedroom Three**

 $8^{\prime}\,8^{\prime\prime}\,x\,5^{\prime}\,8^{\prime\prime}$  (  $2.64m\,x\,1.73m$  ) UPVC window to rear aspect, radiator.