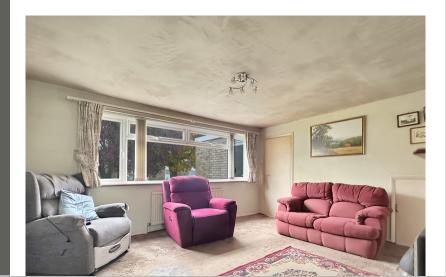

#### Living Room

14' 6" x 11' 8" ( 4.42m x 3.56m ) Window to front aspect, radiator.