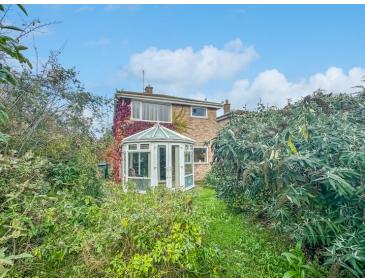

#### Outside

Externally the property offers an enclosed rear garden, surrounded by panel fencing and is mainly laid to lawn with gated access. Further to the rear offers a garage and single driveway with further on street parking. To the front of the property offers a large greenery, ideal for dog walkers or summer walks.