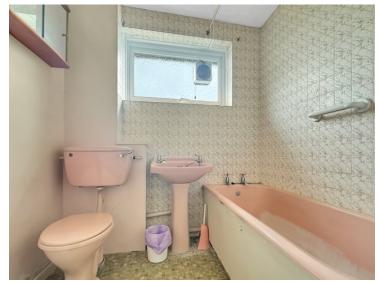

#### Bathroom

Low level W.C, panelled bath, window to rear aspect, radiator, vanity wash basin.