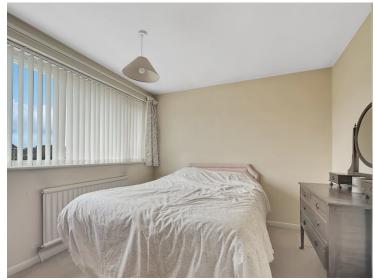

#### **Bedroom Two**

10' 11" x 9' (  $3.33m\,x\,2.74m$  ) UPVC window to rear aspect, radiator.