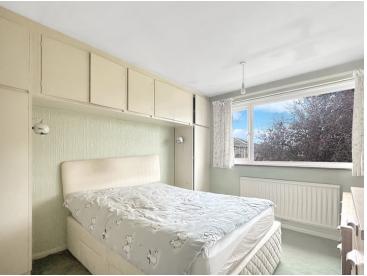

#### Bedroom One

11' 8" x 9' 10" ( 3.56m x 3.00m ) UPVC window to front aspect, radiator, built in wardrobes.