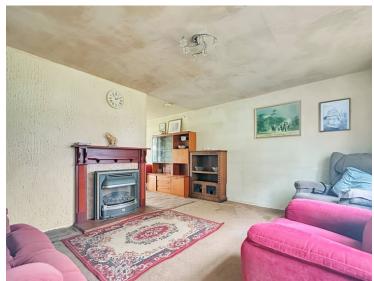

#### Living Room

14' 6" x 11' 8" ( 4.42m x 3.56m ) Window to front aspect, radiator.