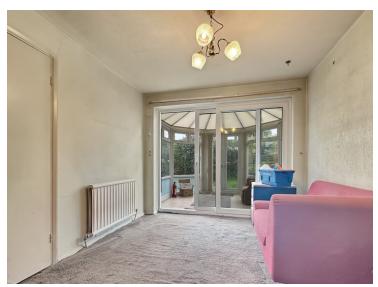

#### Conservatory

9' 2" x 10' 6" (2.8m x 3.2m) Windows to all aspects and patio doors to garden.