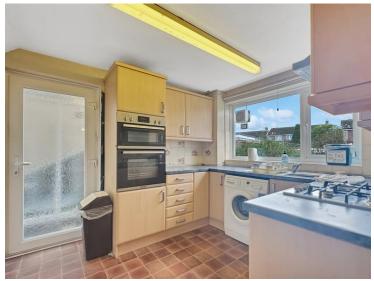

#### **Kitchen**

11'7" x 8'5" ( 3.53m x 2.57m ) Full range of base and eye level units, cupboards and work surfaces, Window to rear aspect, door leading to garden.