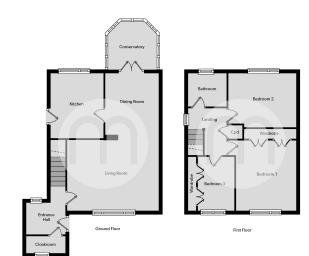

window to front aspect, radiator, built in wardrobes.

## Property Details.

#### **Bedroom Two**



10' 11" x 9' (  $3.33m\,x\,2.74m$  ) UPVC window to rear aspect, radiator.

#### **Bedroom Three**



 $8^{\prime}\,8^{\prime\prime}\,x\,5^{\prime}\,8^{\prime\prime}$  (  $2.64m\,x\,1.73m$  ) UPVC window to rear aspect, radiator.

#### Bathroom



Low level W.C, panelled bath, window to rear aspect, radiator, vanity wash basin.

#### Outside



Externally the property offers an enclosed rear garden, surrounded by panel fencing and is mainly laid to lawn with gated access. Further to the rear offers a garage and single driveway with further on street parking. To the front of the property offers a large greenery, ideal for dog walkers or summer walks.

### Property Details.

#### Floorplans



#### Location



#### **Energy Ratings**

We have not carried out a structural survey and the services, appliances and specific fittings have not been tested. All photographs, measurements, floor plans and distances referred to are given as a guide only and should not be relied upon for the purchase of carpets or any other fixtures or fittings. Gardens, roof terraces, balconies and communal gardens as well as tenure and lease details cannot have their accuracy guaranteed for intending purchasers. Lease details, service ground rent (where applicable) are given as a guide only and should be checked and confirmed by your solicitor prior to exchange of contracts.



62 Head Street, Essex, CO1 1PB 🌔 (01206 576999 🎤 🥑 sales@michaelsproperty.co.uk