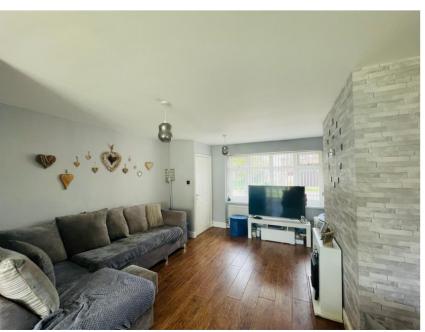

# Open plan lounge, dining and kitchen

12' 5" max into bay x 25' 3" (3.78m x 7.70m) Modern open plan living arrangement with lounge area having laminate flooring, double glazed window to front elevation, double glazed french doors to rear elevation and two gas central heating radiators.