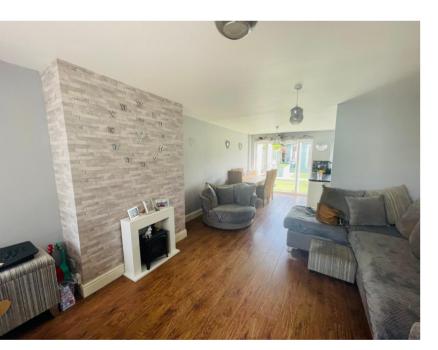

# Open plan lounge, dining and kitchen

12' 5" max into bay x 25' 3" (3.78m x 7.70m) Modern open plan living arrangement with lounge area having laminate flooring, double glazed window to front elevation, double glazed french doors to rear elevation and two gas central heating radiators.