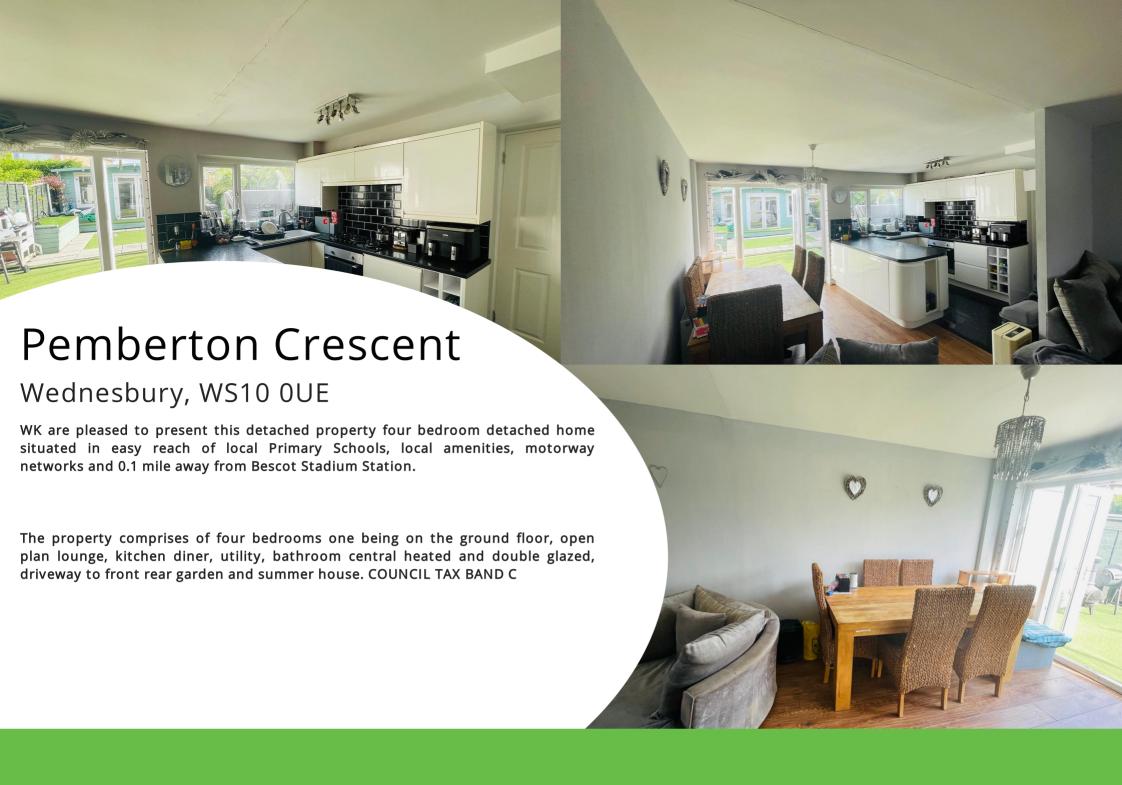

# Open plan lounge, dining and kitchen

12' 5" max into bay x 25' 3" (3.78m x 7.70m) Modern open plan living arrangement with lounge area having laminate flooring, double glazed window to front elevation, double glazed french doors to rear elevation and two gas central heating radiators.

## Kitchen

Housing a range of wall and base units. One and a half bowl sink drainer, tiling to splash backs, tiled floor. Electric oven with gas hob over, storage cupboard, door leading into utility room and double glazed window to rear elevation.