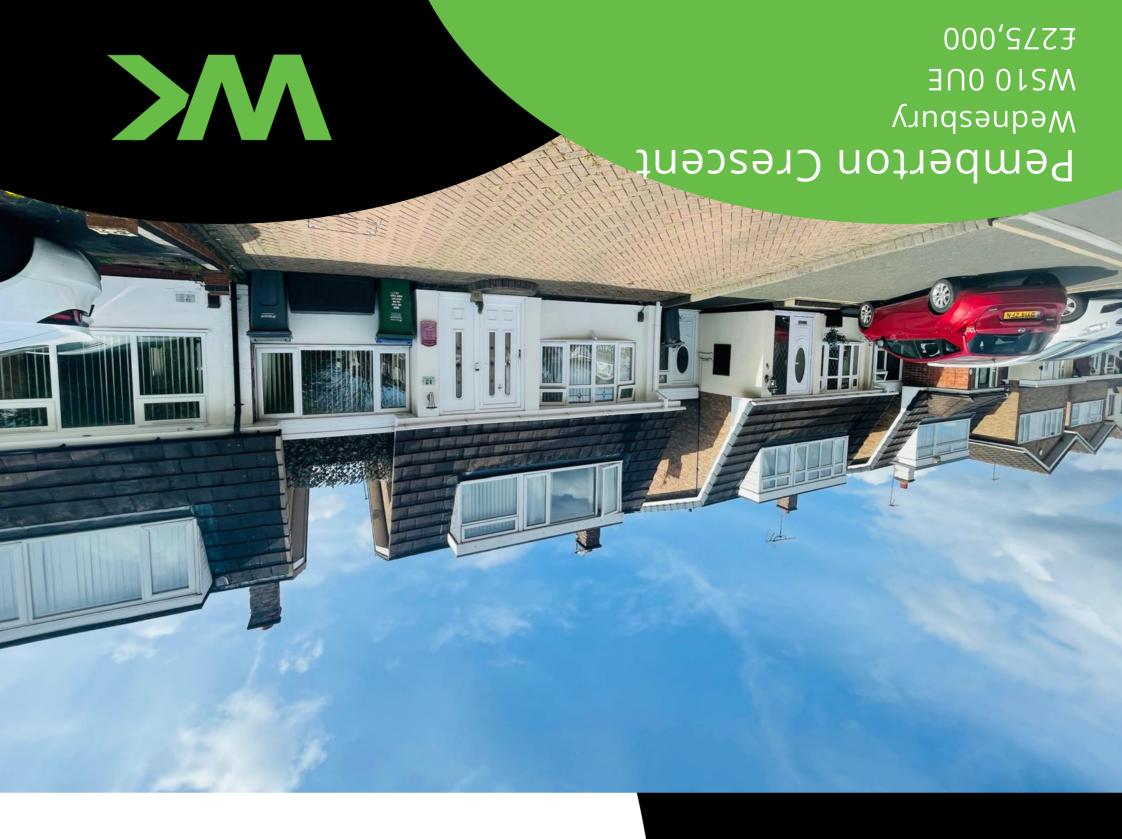

## Front elevation

The property is approached via a large block paved driveway with enough parking for three cars and access to the rear elevation.