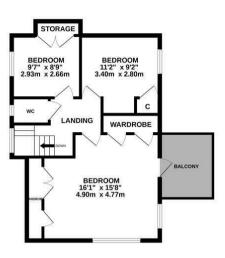

The interior of this beautifully presented property comprises a spacious living room, dining room, family bathroom, conservatory, utility room and fitted kitchen on the ground floor. The first floor consists of the master bedroom with balcony, a further 2 bedrooms and w/c. The exterior boasts a large private rear garden, perfect for enjoying the summer months.

## TOTAL FLOOR AREA: 1403 sq.ft. (130.4 sq.m.) approx.

Whist very attempt has been made to ensure the accuracy of the floorplan contained here, measurements of doors, windows, noems and any other items are approximate and no responsibility is taken for any error, omission or mis-statement. This plan is for illustrative purposes only and should be used as such by any prospective purchaser. The services, systems and appliances shown have been tested and no guarantee as to their operability or efficiency; can be given.