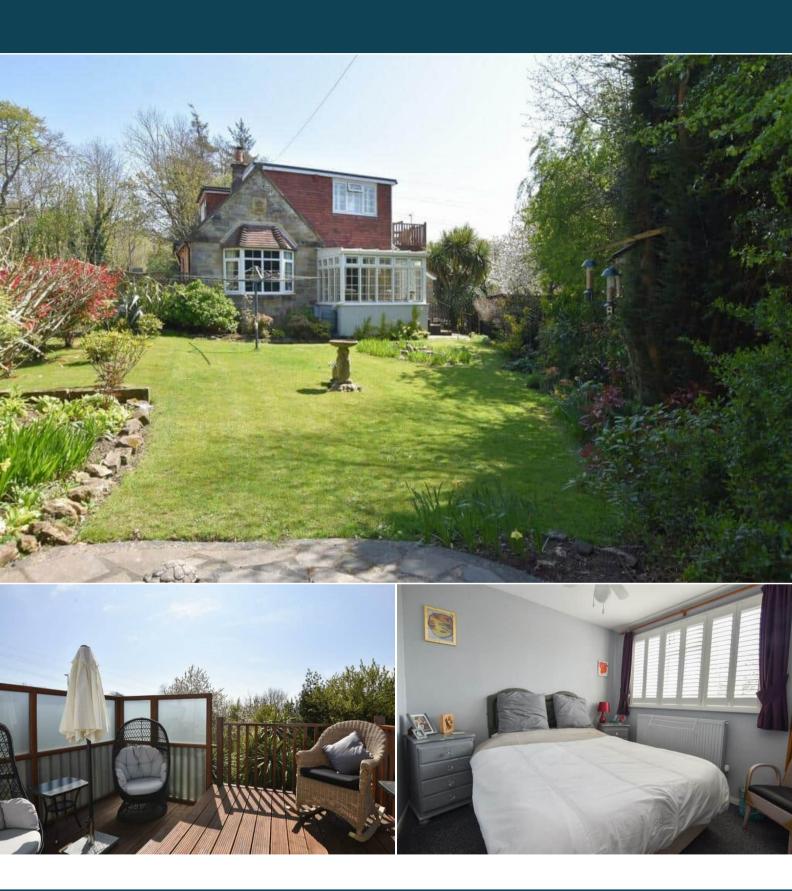

## Battle Road St Leonards-on-Sea

Bettermove are proud to present this 3 bedroom detached house in East Sussex.

The property benefits from double glazing, gas central heating throughout and has ample off street parking available via the gated driveway. The council tax band is D.

The interior of this beautifully presented property comprises a spacious living room, dining room, family bathroom, conservatory, utility room and fitted kitchen on the ground floor. The first floor consists of the master bedroom with balcony, a further 2 bedrooms and w/c. The exterior boasts a large private rear garden, perfect for enjoying the summer months.

The property has a lot of history behind it.

Located in the popular town of St Leonards-on-Sea, the property is close to a range of amenities, including shops, supermarkets, restaurants and pubs. Excellent transport connections can be found from A21, B2159 and A2690.