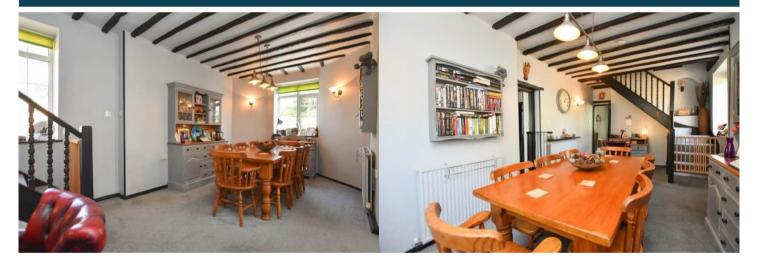

The interior of this beautifully presented property comprises a spacious living room, dining room, family bathroom, conservatory, utility room and fitted kitchen on the ground floor. The first floor consists of the master bedroom with balcony, a further 2 bedrooms and w/c. The exterior boasts a large private rear garden, perfect for enjoying the summer months.