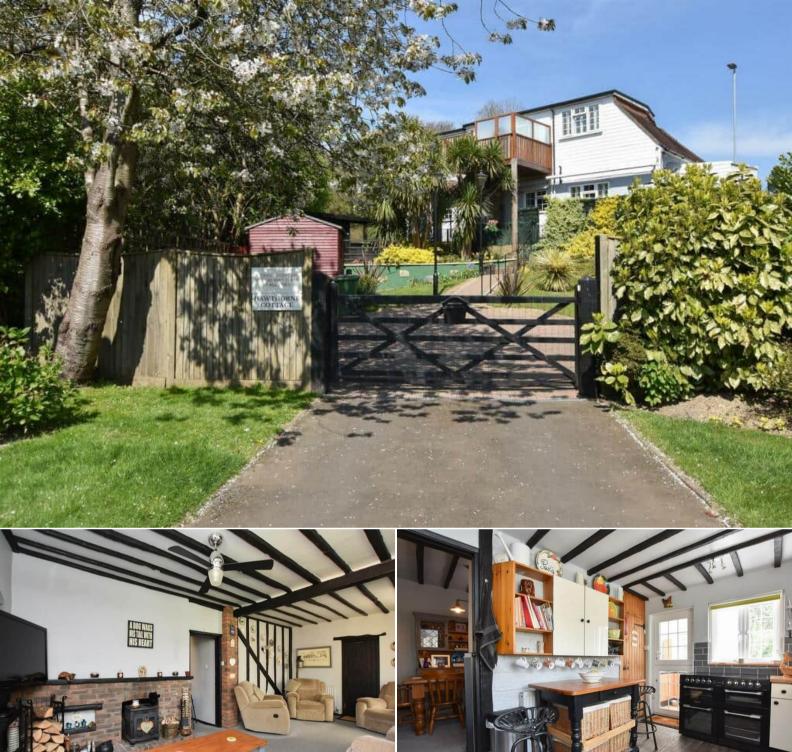

## Battle Road St Leonards-on-Sea

Bettermove are proud to present this 3 bedroom detached house in East Sussex.

The property benefits from double glazing, gas central heating throughout and has ample off street parking available via the gated driveway. The council tax band is D.

The interior of this beautifully presented property comprises a spacious living room, dining room, family bathroom, conservatory, utility room and fitted kitchen on the ground floor. The first floor consists of the master bedroom with balcony, a further 2 bedrooms and w/c. The exterior boasts a large private rear garden, perfect for enjoying the summer months.

The property has a lot of history behind it.

Located in the popular town of St Leonards-on-Sea, the property is close to a range of amenities, including shops, supermarkets, restaurants and pubs. Excellent transport connections can be found from A21, B2159 and A2690.