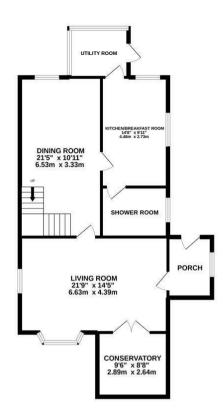

## TOTAL FLOOR AREA: 1403 sq.ft. (130.4 sq.m.) approx.

Whist very attempt has been made to ensure the accuracy of the floorplan contained here, measurements of doors, windows, noems and any other items are approximate and no responsibility is taken for any error, omission or mis-statement. This plan is for illustrative purposes only and should be used as such by any prospective purchaser. The services, systems and appliances shown have been tested and no guarantee as to their operability or efficiency; can be given.

As to their operability or efficiency can be given.

20-22 Bridge End, Leeds, LS1 4DJ t: 0330 004 0050 e: hello@bettermove.co.uk www.bettermove.co.uk