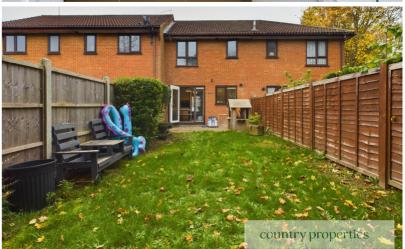

# Rear Garden

The rear garden is mainly laid to lawn with a timber fence and hedge surround, There is a patio immediately to the rear of the property and a further extensive patio seating area to the far end of the garden. Gated access out to rear passage, various flowers and shrubs to borders.