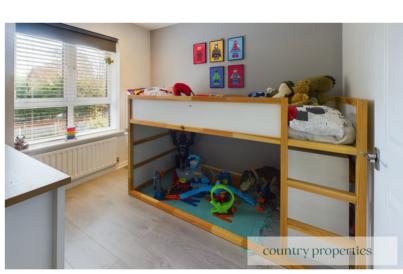

# Bedroom 2

Grey wood effect laminate flooring, radiator, replacement UPVC double glazed window to rear, built in cupboard with shelf and hanging space within.

# Bedroom 3

Replacement UPVC double glazed window to front. Grey wood effect laminate flooring, built in cupboard with shelf and hanging space within. Radiator.