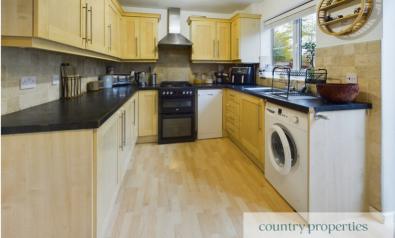

#### Kitchen Breakfast room

Continuation of the laminate flooring. Dark laminated roll edge worktop with 1 ½ bowl stainless steel sink unit within with mixer tap over. Space and plumbing for automatic washing machine, Space and plumbing for slim line dishwasher, space for gas Cooker with stainless steel chimney style extractor over. Beach effect fronted cupboards with brushed steel bar style handles. Room for breakfast table and chairs. Radiator, Ceramic wall tiling to splash back area. Replacement UPVC double glazed door with full height windows either side and integrated blinds, a further replacement UPVC double glazed window to rear.