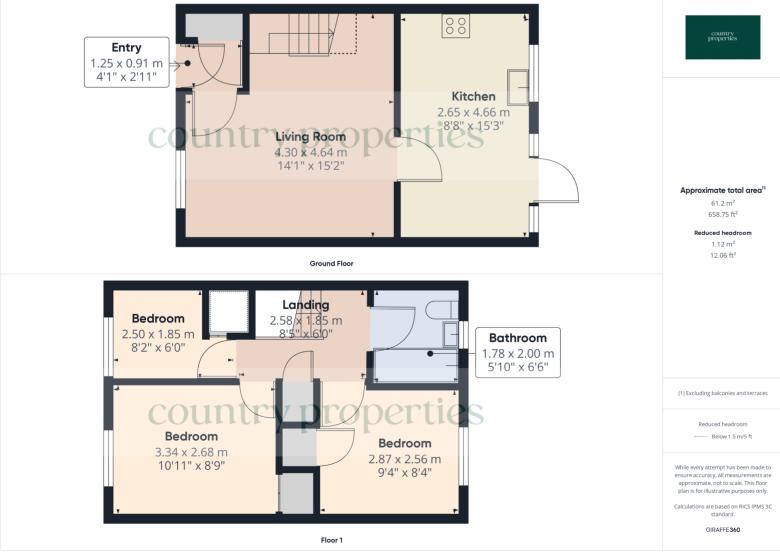

#### **Ground Floor**

#### **Entrance Hall**

Replacement UPVC double glazed door leading into the entrance hall, with laminate flooring, door to living room and Cloaks storage cupboard.

### Living Room

Continuation of laminate flooring, radiator, replacement UPVC double glazed window to front, television and telephone points, Stairs to 1st floor, door to Kitchen diner.

#### Kitchen Breakfast room

Continuation of the laminate flooring. Dark laminated roll edge worktop with 1 ½ bowl stainless steel sink unit within with mixer tap over. Space and plumbing for automatic washing machine, Space and plumbing for slim line dishwasher, space for gas Cooker with stainless steel chimney style extractor over. Beach effect fronted cupboards with brushed steel bar style handles. Room for breakfast table and chairs. Radiator, Ceramic wall tiling to splash back area. Replacement UPVC double glazed door with full height windows either side and integrated blinds, a further replacement UPVC double glazed window to rear.

#### First Floor

#### Landing

A bright, neutrally decorated landing with loft access. Airing cupboard with slatted shelving within, doors to bedrooms and bathroom.

### Bedroom 1

Replacement UPVC double glazed window to front, radiator, built in cupboard with concertina door with shelf and hanging space within. Grey wood effect laminate flooring.

# Bedroom 2

Grey wood effect laminate flooring, radiator, replacement UPVC double glazed window to rear, built in cupboard with shelf and hanging space within.

# Bedroom 3

Replacement UPVC double glazed window to front. Grey wood effect laminate flooring, built in cupboard with shelf and hanging space within. Radiator.

### Bathroom

Refitted white bathroom suite comprising of an enamelled panel bath with mixer tap and shower attachment and further thermostatically controlled handheld shower over. Low level dual flush WC with a concealed system. Wash hand basin with mixer tap inset within a vanity cupboard below, wall mounted Chrome effect heated towel rail, ceramic wall tiling with integrated Large mirror, ceramic floor tiles.. Sunken ceiling downlighters, replacement UPVC double glazed window to rear with obscured glass.