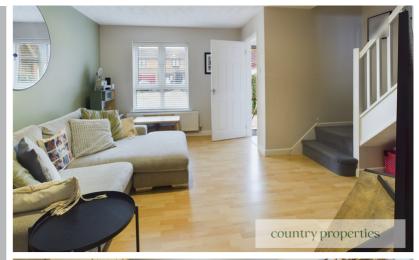

### Living Room

Continuation of laminate flooring, radiator, replacement UPVC double glazed window to front, television and telephone points, Stairs to 1st floor, door to Kitchen diner.