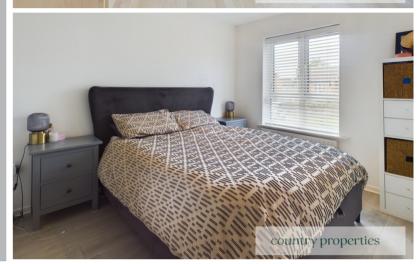

### Bedroom 1

Replacement UPVC double glazed window to front, radiator, built in cupboard with concertina door with shelf and hanging space within. Grey wood effect laminate flooring.

# Bedroom 2

Grey wood effect laminate flooring, radiator, replacement UPVC double glazed window to rear, built in cupboard with shelf and hanging space within.

# Bedroom 3

Replacement UPVC double glazed window to front. Grey wood effect laminate flooring, built in cupboard with shelf and hanging space within. Radiator.