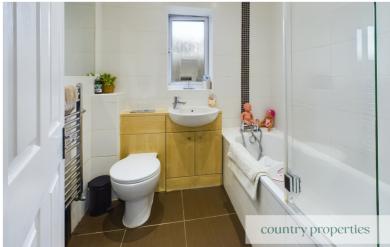

### Bathroom

Refitted white bathroom suite comprising of an enamelled panel bath with mixer tap and shower attachment and further thermostatically controlled handheld shower over. Low level dual flush WC with a concealed system. Wash hand basin with mixer tap inset within a vanity cupboard below, wall mounted Chrome effect heated towel rail, ceramic wall tiling with integrated Large mirror, ceramic floor tiles.. Sunken ceiling downlighters, replacement UPVC double glazed window to rear with obscured glass.