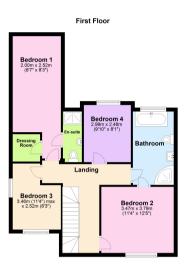

## **ROOM DESCRIPTIONS**

Lounge 13' 9" x 27' 8" at Longest Point (4.19m x 8.43m)

**Dining Room** 15' 7" x 8' 5" (4.75m x 2.57m)

**Stairs to First Floor** 

**Bedroom One** 21' 4" x 8' 4" (6.50m x 2.54m)

**En-Suite Shower** 8' 2" x 3' 3" (2.49m x 0.99m)

**Dressing Room** 5' 2" x 4' 10" (1.57m x 1.47m)

Bedroom Two 11' 9" x 12' 5" (3.58m x 3.78m)

Bedroom Three 11' 2" x 8' 5" (3.40m x 2.57m)

**Bedroom Four** 10' 6" x 8' 1" (3.20m x 2.46m)

Bathroom

**FLOORPLAN** 