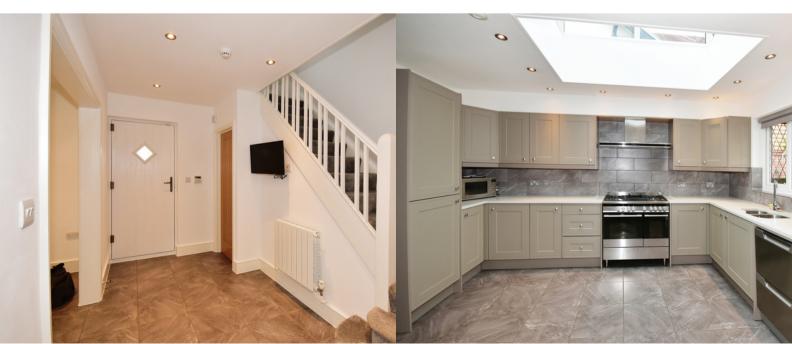

Upon entering the house, you are greeted by a modern fitted kitchen diner, equipped with the latest appliances and ample storage space. The kitchen provides an ideal setting for culinary enthusiasts and serves as a central hub for family gatherings and entertaining guests.

## Entrance

Hallway 11' 9" x 9' 1" (3.58m x 2.77m)

**WC** 5' 0" x 3' 0" (1.52m x 0.91m)

Breakfast Room 11' 5" x 9' 4" (3.48m x 2.84m)

**Kitchen** 20' 9" x 9' 4" (6.32m x 2.84m)

Utility Room 5' 9" x 5' 3" (1.75m x 1.60m)