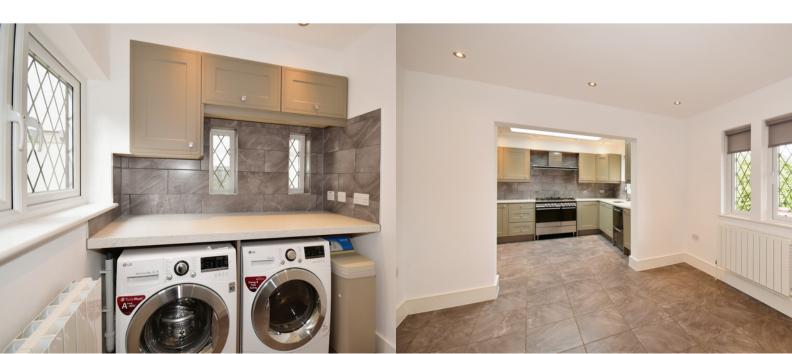

Upon entering the house, you are greeted by a modern fitted kitchen diner, equipped with the latest appliances and ample storage space. The kitchen provides an ideal setting for culinary enthusiasts and serves as a central hub for family gatherings and entertaining guests.

## Entrance

Hallway 11' 9" x 9' 1" (3.58m x 2.77m)

**WC** 5' 0" x 3' 0" (1.52m x 0.91m)

Breakfast Room 11' 5" x 9' 4" (3.48m x 2.84m)

**Kitchen** 20' 9" x 9' 4" (6.32m x 2.84m)

Utility Room 5' 9" x 5' 3" (1.75m x 1.60m)