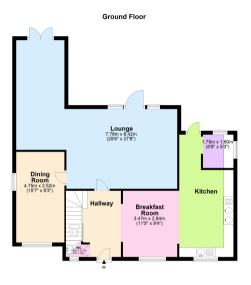

## **ROOM DESCRIPTIONS**

## Entrance

Hallway 11' 9" x 9' 1" (3.58m x 2.77m)

**WC** 5' 0" x 3' 0" (1.52m x 0.91m)

Breakfast Room 11' 5" x 9' 4" (3.48m x 2.84m)

**Kitchen** 20' 9" x 9' 4" (6.32m x 2.84m)

Utility Room 5' 9" x 5' 3" (1.75m x 1.60m)

Lounge 13' 9" x 27' 8" at Longest Point (4.19m x 8.43m)

**Dining Room** 15' 7" x 8' 5" (4.75m x 2.57m)

**Stairs to First Floor** 

**Bedroom One** 21' 4" x 8' 4" (6.50m x 2.54m)

**En-Suite Shower** 8' 2" x 3' 3" (2.49m x 0.99m)