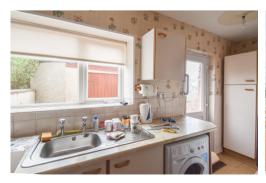

#### Kitchen

4.26m max x 2.96m max (14' 0" max x 9' 9" max) Side aspect glazed window, side aspect opaque glazed door to garden, range of eye and base level cupboards and drawers, roll top work surfaces, stainless steel single drainer sink unit, storage cupboard under stairs, space and plumbiing for washing machine, space for cooker and a radiator.