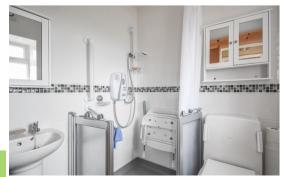

#### Shower Room

Front aspect opaque glazed window, tiled and part glazed shower cubicle with electric shower, pedestal wash hand basin, WC, radiator and extractor fan.