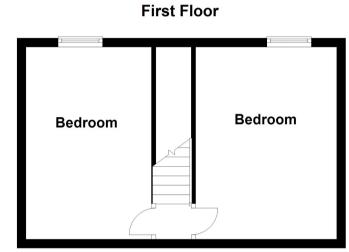

#### First Floor Landing

Access to loft space and doors to:-

#### Bedroom One

3.97m x 3.23m (13' 0" x 10' 7") Front aspect glazed window and a radiator.

#### Bedroom Two

 $3.97 \text{m} \times 3.03 \text{m} (13' \, 0" \times 9' \, 11")$  Front aspect glazed window and a