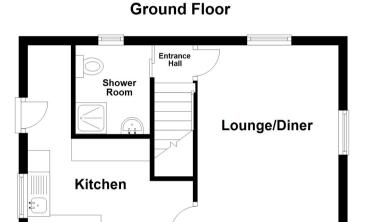

#### Entrance Hall

Stairs to first floor landing, doors to:-

#### Shower Room

Front aspect opaque glazed window, tiled and part glazed shower cubicle with electric shower, pedestal wash hand basin, WC, radiator and extractor fan.

#### Lounge

4.31m x 3.19m (14' 2" x 10' 6") Dual aspect glazed windows and a radiator.

#### Kitchen

4.26m max x 2.96m max (14' 0" max x 9' 9" max) Side aspect glazed window, side aspect opaque glazed door to garden, range of eye and base level cupboards and drawers, roll top work surfaces, stainless steel single drainer sink unit, storage cupboard under stairs, space and plumbiing for washing machine, space for cooker and a radiator.