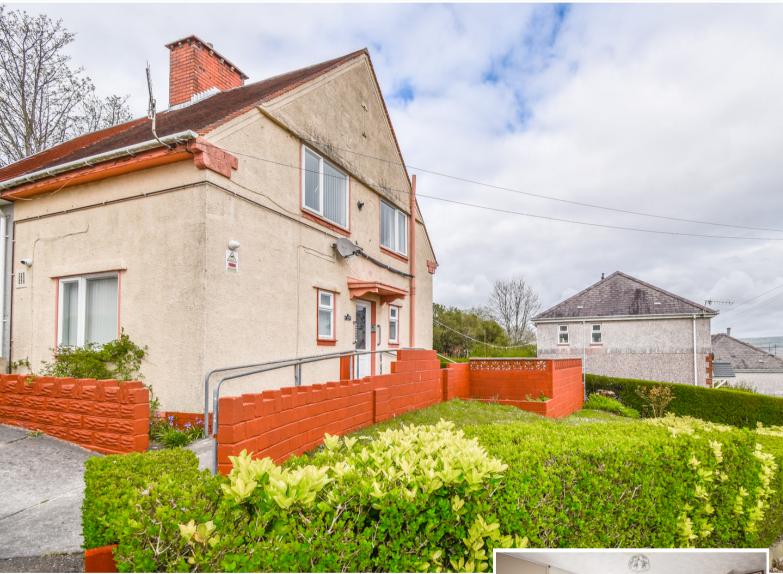

### 13 Parc Road, Morriston, Swansea, SA6 8HY Asking Price: £130,000

- Two Double Bedrooms
- Offered To The Market With No Onward Chain
- Enclosed & Secure Garden With Far Reaching Views
- Downstairs Three Piece Shower Room
- Far Reaching Views To Front Of Property
- Semi Detached Family Home With Off Road Parking

#### Outside

To the front is a drive-way providing off-road parking with path leading to front door, lawned front garden with far reaching views across Swansea Valley. To the rear of the property is an enclosed garden and a paved patio.