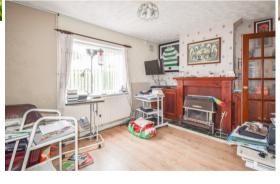

#### Lounge

4.31m x 3.19m (14' 2" x 10' 6") Dual aspect glazed windows and a radiator.