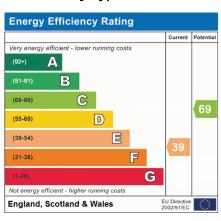

Made with Metropix ©2024

Bedrooms: 3
Receptions: 1

Council Tax: Band D

Council Tax: Rate 2552.34

Parking Types: Driveway. Garage. Heating Sources: Gas Central. Electricity Supply: Mains Supply.

**EPC Rating:** E (39)