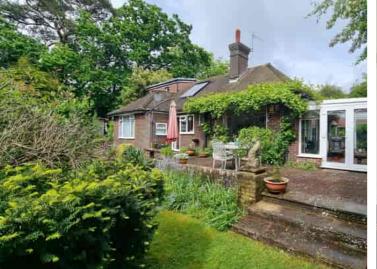

Water Supply: Mains Supply.

Sewerage: None.

**Broadband Connection Types:** None.

Accessibility Types: None.

Outside: The front garden is fenced/hedged in, laid to lawn with flower and shrub beds, a pathway, outside lights, and a private driveway leading to the garage. The driveway, with turning space, provides off road parking for several vehicles, and the garage has power, light, an up-and-over door, and a door to the garden. Rear: The mature west-facing rear garden is fenced/hedged in and laid to lawn with many established plants, trees, and shrubs. There is a large patio, a greenhouse, store, shed, side access, an outside tap, and a fishpond.