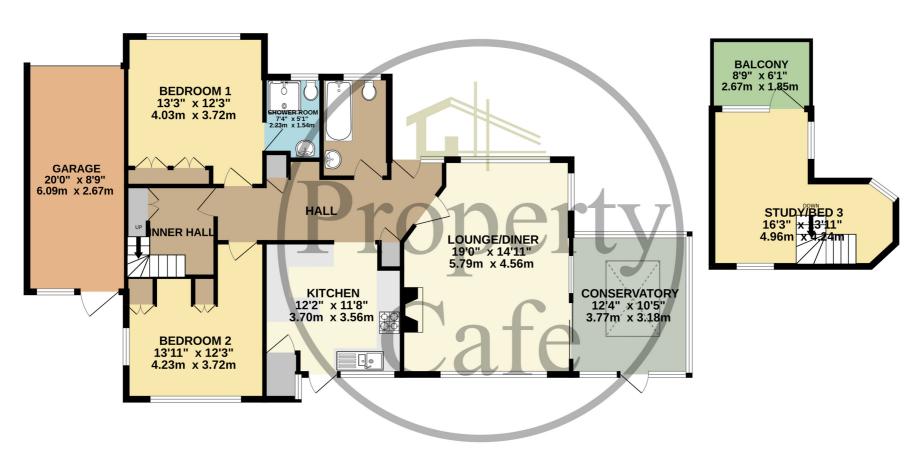

GROUND FLOOR
1291 sq.ft. (120.0 sq.m.) approx.
175 sq.ft. (16.2 sq.m.) approx.

## TOTAL FLOOR AREA: 1466 sq.ft. (136.2 sq.m.) approx.

Whilst every attempt has been made to ensure the accuracy of the floorplan contained here, measurements of doors, windows, rooms and any other items are approximate and no responsibility is taken for any error, omission or mis-statement. This plan is for illustrative purposes only and should be used as such by any prospective purchaser. The services, systems and appliances shown have not been tested and no guarantee as to their operability or efficiency can be given.

Made with Metropix ©2024

Bedrooms: 3
Receptions: 1

Council Tax: Band D

Council Tax: Rate 2552.34

Parking Types: Driveway. Garage. Heating Sources: Gas Central. Electricity Supply: Mains Supply.

**EPC Rating:** E (39)