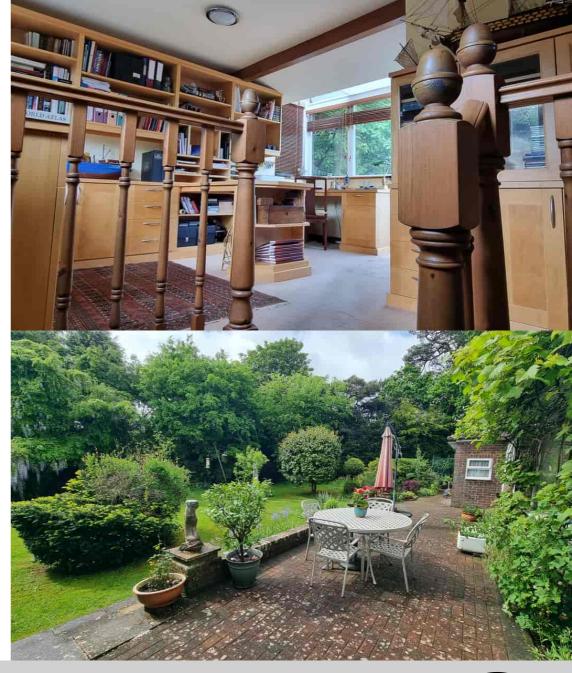

Water Supply: Mains Supply.

Sewerage: None.

**Broadband Connection Types:** None.

Accessibility Types: None.

Outside: The front garden is fenced/hedged in, laid to lawn with flower and shrub beds, a pathway, outside lights, and a private driveway leading to the garage. The driveway, with turning space, provides off road parking for several vehicles, and the garage has power, light, an up-and-over door, and a door to the garden. Rear: The mature west-facing rear garden is fenced/hedged in and laid to lawn with many established plants, trees, and shrubs. There is a large patio, a greenhouse, store, shed, side access, an outside tap, and a fishpond.

- Bed 3/Home Office with private balcony
- Quiet location within enclosed grounds
- Mature & well stocked West facing garden
- Integral garage with remote roller door
- Presented in good condition with additional scope and potential
  - Internal viewing highly recommended
- For additional details, Contact our sales team on (01424) 224488