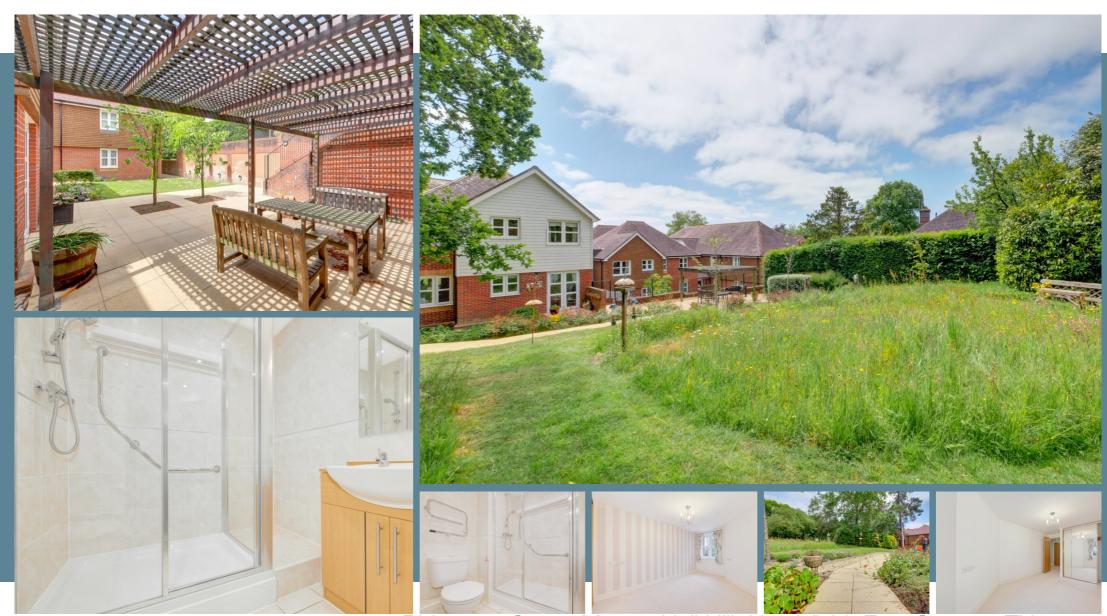

There is nothing to do except relax and retire in this delightful modern retirement apartment available to the over 60's. From the moment you arrive you can see what lifestyle awaits, the well kept communal gardens, peaceful setting and residents parking! Stepping inside is just as breathtaking as it is beautifully presented throughout and has been kept in incredibly good order. It has a spacious living/dining room, which is just ideal for entertaining - flooded with natural light with a Juliet balcony. The kitchen is just off of your dining area which makes it practical and suitable at meal times with modern touches. Adding to this a bright shower room and a double bedroom with fitted wardrobes, its the ideal place to settle down for retirement. The development includes a Homeowners' lounge, a guest suite for visitors who wish to stay (additional charges apply) as well as car parking - permit scheme applies, check with the House Manager for availability. Ridgeway Court is situated in an ideal location in the market town of Heathfield. The main high street is just a few hundred meters away, with all the services, local shops and amenities you need. There are bus services to Eastbourne or Tunbridge Wells. NO CHAIN.

#### Main Features

- Available to over 60s, built by McCarthy and Stone.
- First Floor Apartment With Juliet Balcony
- Mobility Scooter Store
- Communal Lounge & Laundry Room
- Car Parking Permit Scheme