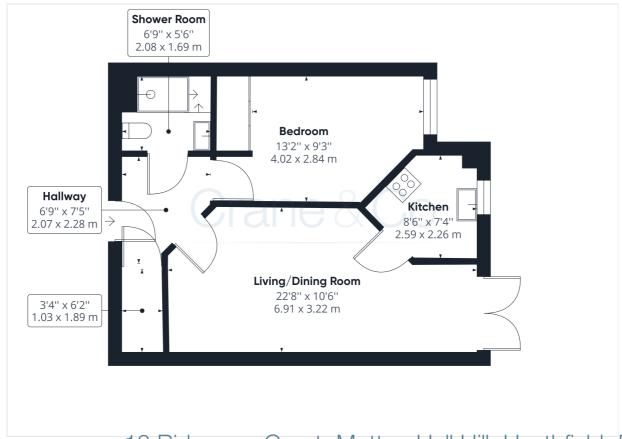

#### Room Sizes

Entrance Hall Living/Dining Room - 22' 8" x 10' 6" Kitchen - 8' 6" x 7' 4" Bedroom - 13' 2" x 9' 3" Shower Room

There is nothing to do except relax and retire in this delightful modern retirement apartment available to the over 60's. From the moment you arrive you can see what lifestyle awaits, the well kept communal gardens, peaceful setting and residents parking! Stepping inside is just as breathtaking as it is beautifully presented throughout and has been kept in incredibly good order. It has a spacious living/dining room, which is just ideal for entertaining - flooded with natural light with a Juliet balcony. The kitchen is just off of your dining area which makes it practical and suitable at meal times with modern touches. Adding to this a bright shower room and a double bedroom with fitted wardrobes, its the ideal place to settle down for retirement. The development includes a Homeowners' lounge, a guest suite for visitors who wish to stay (additional charges apply) as well as car parking - permit scheme applies, check with the House Manager for availability. Ridgeway Court is situated in an ideal location in the market town of Heathfield. The main high street is just a few hundred meters away, with all the services, local shops and amenities you need. There are bus services to Eastbourne or Tunbridge Wells. NO CHAIN.