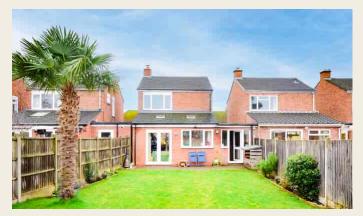

## **OUTSIDE**

Set to the front of the property is a generously sized block paved driveway giving access to the front door and the garage. One of the distinct features of the property is its superb sized rear garden having paved area with shaped lawn beyond, borders, further paved terrace to the rear, hardstanding space for shed and fenced surround.