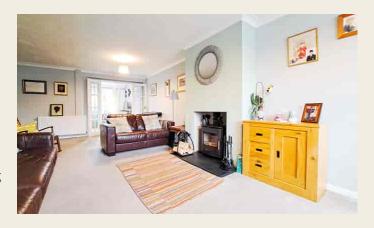

#### 'L' SHAPED LOUNGE/DINING ROOM

7.56m max x 4.69m max (24' 10" max x 15' 5" max) this superb sized main reception room has double glazed window to front, feature recessed fireplace with cast-iron log burner set on a hearth, two radiators, door to kitchen and glazed panelled double doors open to: