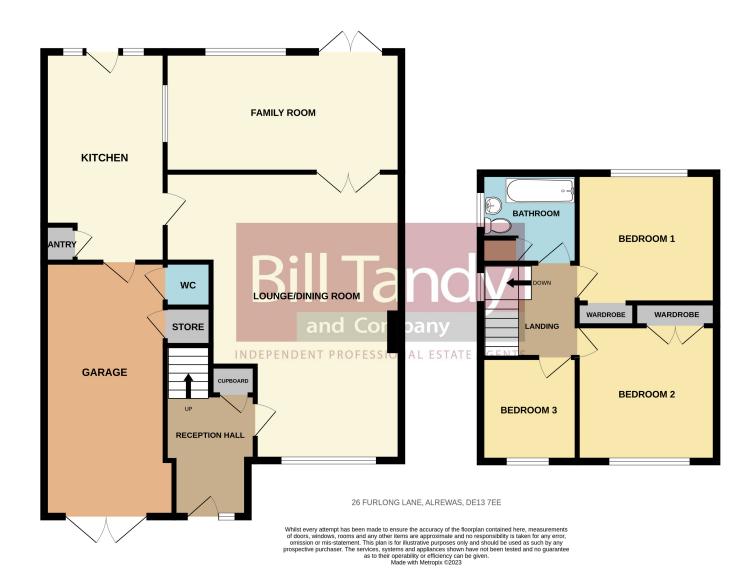

## **RECEPTION HALL**

approached via a contemporary composite front entrance door with double glazed square inserts and having stairs to first floor, LVT floor, radiator, useful store cupboard and door to:

#### 'L' SHAPED LOUNGE/DINING ROOM

7.56m max x 4.69m max (24' 10" max x 15' 5" max) this superb sized main reception room has double glazed window to front, feature recessed fireplace with cast-iron log burner set on a hearth, two radiators, door to kitchen and glazed panelled double doors open to:

#### **FAMILY SITTING ROOM**

4.56m x 2.74m (15' 0" x 9' 0") this extended room has views of the rear garden and enjoys skylight windows, double glazed window and French doors overlooking the rear garden, radiator, laminate floor, ceiling spotlighting and opening to:

#### **KITCHEN**

5.54m x 2.28m (18' 2" x 7' 6") having door to garage, tile style laminate floor, pantry, base cupboards and drawers with round edge work tops above, wall mounted cupboards, inset one and a half bowl sink, inset oven with four ring electric hob and extractor fan above, spaces ideal for dishwasher, washing machine, fridge/freezer and tumble dryer, double glazed windows and door to rear opening to the garden.

## FIRST FLOOR LANDING

having double glazed window to side, useful loft access and doors opening to:

## **BEDROOM ONE**

3.52m x 2.79m (11' 7" x 9' 2") having double glazed window to rear, radiator and built-in recessed wardrobe.

#### **BEDROOM TWO**

 $3.36m \times 2.81m (11' 0" \times 9' 3")$  having double glazed window to front, radiator and built-in wardrobe with double doors.

## **BEDROOM THREE**

 $2.40 \text{m} \times 1.82 \text{m}$  (7' 10" x 6' 0") having double glazed window to front and radiator.

## **BATHROOM**

2.49m x 1.82m (8' 2" x 6' 0") this superbly updated bathroom has an obscure double glazed window to side, chrome heated towel rail, linen store cupboard and modern suite comprising vanity unit with inset wash hand basin, low flush W.C. and bath with twin headed shower over, shower screen and aqua boarding surround.

## **OUTSIDE**

Set to the front of the property is a generously sized block paved driveway giving access to the front door and the garage. One of the distinct features of the property is its superb sized rear garden having paved area with shaped lawn beyond, borders, further paved terrace to the rear, hardstanding space for shed and fenced surround.

#### **GARAGE**

 $6.15 \text{m} \times 2.38 \text{m}$  (20' 2" x 7' 10") approached via newly installed double doors to front, storage recesses, light and power supply, door to useful under stairs storage cupboard and further door to SEPARATE W.C. having a low flush W.C.