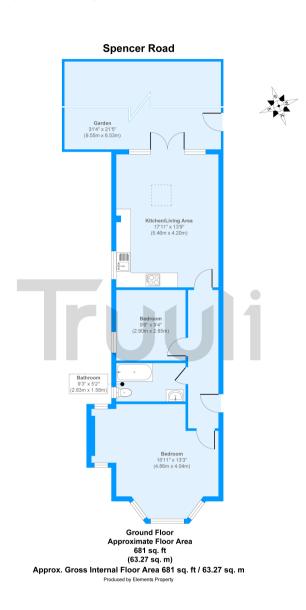

## Spencer Road, South Croydon, Surrey, CR2

£1,800 pcm Leasehold

Located on the ground floor and occupying approximately 681 sqft, this spacious flat comprises; two double bedrooms, a three-piece bathroom suite and a large open-plan kitchen & living area leading onto the private garden.

The property further benefits from an allocated parking space to the front of this delightful Victorian building.

Spencer Road is a peaceful, residential road that is highly regarded and within proximity to South Croydon Rail Station, the popular restaurant quarter and Lloyd Park.