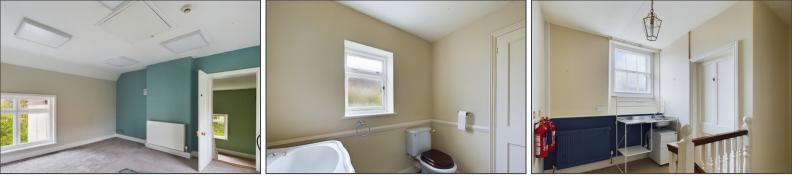

A two storey office building providing substantial but flexible office space and storage over 3243 Sq Ft.

Old School House benefits from 3 offices and 3 store/filing rooms to the ground floor and 4 offices to the first floor at a range of sizes with the largest spanning 17'10"x 39'7". The premises also offers a kitchen, utility room, and a W/C to the ground floor and a kitchenette, W/C and bathroom to the first floor.