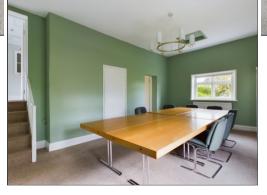

A two storey office building providing substantial but flexible office space and storage over 3243 Sq Ft.

Old School House benefits from 3 offices and 3 store/filing rooms to the ground floor and 4 offices to the first floor at a range of sizes with the largest spanning 17'10"x 39'7". The premises also offers a kitchen, utility room, and a W/C to the ground floor and a kitchenette, W/C and bathroom to the first floor.