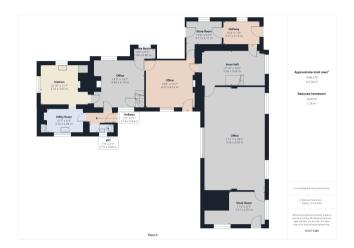

A two storey office building providing substantial but flexible office space and storage over 3243 Sq Ft.

Old School House benefits from 3 offices and 3 store/filing rooms to the ground floor and 4 offices to the first floor at a range of sizes with the largest spanning 17'10"x 39'7". The premises also offers a kitchen, utility room, and a W/C to the ground floor and a kitchenette, W/C and bathroom to the first floor.