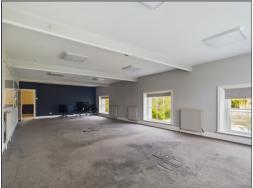

A two storey office building providing substantial but flexible office space and storage over 3243 Sq Ft.

Old School House benefits from 3 offices and 3 store/filing rooms to the ground floor and 4 offices to the first floor at a range of sizes with the largest spanning 17'10"x 39'7". The premises also offers a kitchen, utility room, and a W/C to the ground floor and a kitchenette, W/C and bathroom to the first floor.