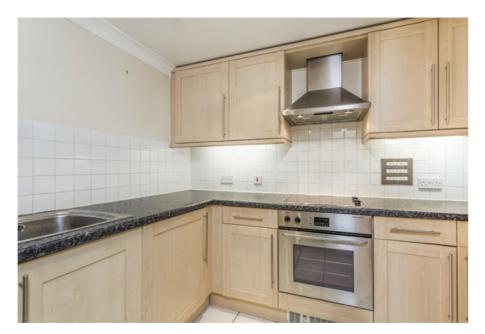

This beautifully presented apartment comprises entrance hall, impressive south facing reception room with dining area and fine views towards The Glass Shard and London Eye, separate fitted kitchen with work tops, integrated Baumatic and AEG appliances and fitted cabinets, spacious double bedroom with fitted wardrobes and bathroom. This apartment is accessed via a lift via a grand communal hallway and impressive communal stairs. The Gallery is perfectly placed for convenient access to both City Thameslink and Blackfriars mainline/underground stations with the City, the river, St Paul