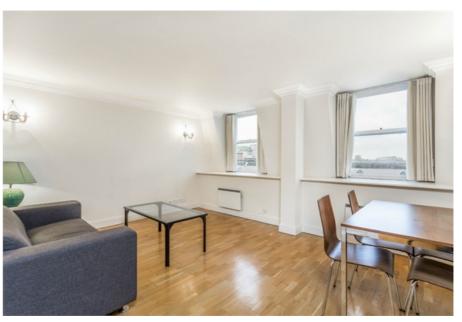

This beautifully presented apartment comprises entrance hall, impressive south facing reception room with dining area and fine views towards The Glass Shard and London Eye, separate fitted kitchen with work tops, integrated Baumatic and AEG appliances and fitted cabinets, spacious double bedroom with fitted wardrobes and bathroom. This apartment is accessed via a lift via a grand communal hallway and impressive communal stairs. The Gallery is perfectly placed for convenient access to both City Thameslink and Blackfriars mainline/underground stations with the City, the river, St Paul

- The Gallery EC4M
- One Double Bedroom
- Impressive Reception Room
- Fifth Floor With Lift Access
- Excellent Location

- 574 Sq Ft
- Separate Fitted Kitchen
- Views Towards The Glass Shard & London Eye
- Well Presented