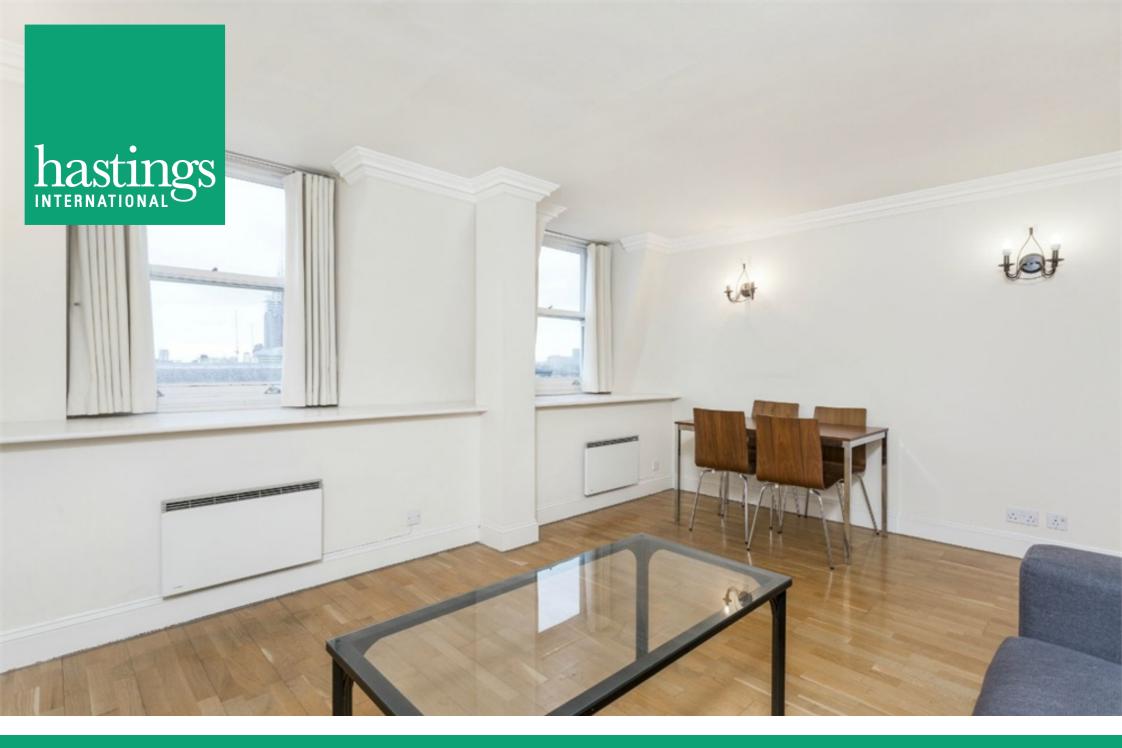

This beautifully presented apartment comprises entrance hall, impressive south facing reception room with dining area and fine views towards The Glass Shard and London Eye, separate fitted kitchen with work tops, integrated Baumatic and AEG appliances and fitted cabinets, spacious double bedroom with fitted wardrobes and bathroom. This apartment is accessed via a lift via a grand communal hallway and impressive communal stairs. The Gallery is perfectly placed for convenient access to both City Thameslink and Blackfriars mainline/underground stations with the City, the river, St Paul

- The Gallery EC4M
- One Double Bedroom
- Impressive Reception Room
- Fifth Floor With Lift Access
- Excellent Location

- 574 Sq Ft
- Separate Fitted Kitchen
- Views Towards The Glass Shard & London Eye
- Well Presented