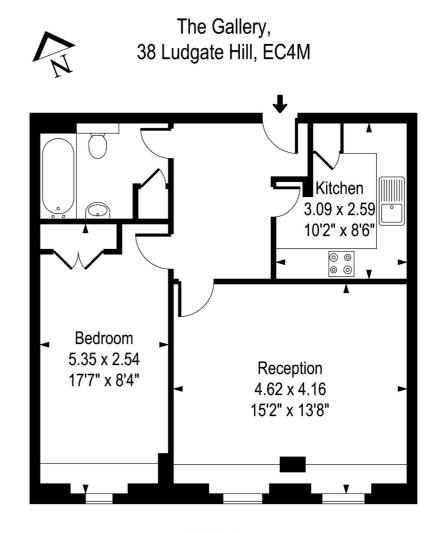

Fifth Floor

Approx Gross Internal Area 574 Sq Ft - 53.36 Sq M

Whilst every attempt has been made to ensure the accuracy of the floor plan contained here, measurements of the doors, windows, rooms and any other items are approxima and no responsibility is taken for any error, omission, or mis-statement. This plan is for illustrative purposes only and should be used as such by any prospective purchaser. This services, system and applicance store make not have not present as of the operation of the present of the pr