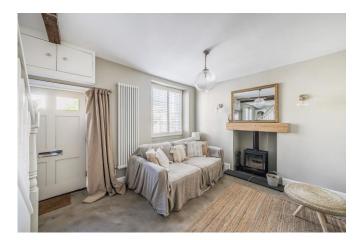

The ground floor offers an open-plan living area, featuring a central fireplace with a wood burner and feature alcove. The adjacent kitchen has beautiful light units, solid wood worktops and a single electric Aga.