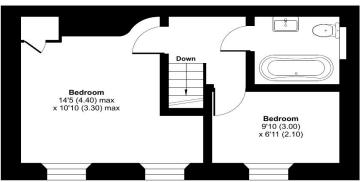

Upstairs, you'll find two inviting bedrooms. The master bedroom includes a fitted wardrobe and front-facing sash windows, while the second bedroom is well-proportioned and equally charming. The bathroom boasts floor-to-ceiling solid marble tiles and a free-standing cast iron bath with an oversized rain shower.

### Frome Road, Beckington, Frome, BA11

Approximate Area = 634 sq ft / 58.9 sq m For identification only - Not to scale

FIRST FLOOR

Floor plan produced in accordance with RICS Property Measurement Standards incorporating nternational Property Measurement Standards (IPMS2 Residential). © ntchecom 2024. 
Produced for Cooper and Tanner. REF: 1190004