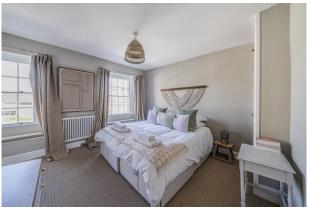

Upstairs, you'll find two inviting bedrooms. The master bedroom includes a fitted wardrobe and front-facing sash windows, while the second bedroom is well-proportioned and equally charming. The bathroom boasts floor-to-ceiling solid marble tiles and a free-standing cast iron bath with an oversized rain shower.