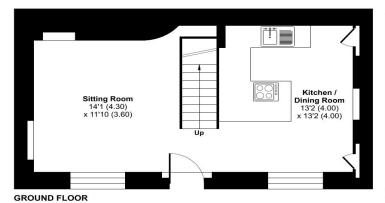

### Frome Road, Beckington, Frome, BA11

Approximate Area = 634 sq ft / 58.9 sq m For identification only - Not to scale

FIRST FLOOR

Floor plan produced in accordance with RICS Property Measurement Standards incorporating nternational Property Measurement Standards (IPMS2 Residential). © ntchecom 2024. 
Produced for Cooper and Tanner. REF: 1190004