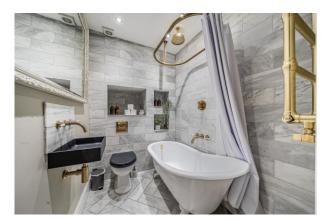

Upstairs, you'll find two inviting bedrooms. The master bedroom includes a fitted wardrobe and front-facing sash windows, while the second bedroom is well-proportioned and equally charming. The bathroom boasts floor-to-ceiling solid marble tiles and a free-standing cast iron bath with an oversized rain shower.