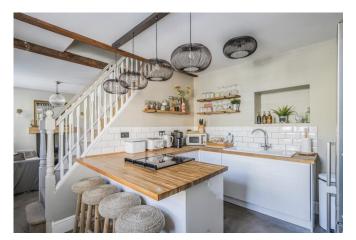

The ground floor offers an open-plan living area, featuring a central fireplace with a wood burner and feature alcove. The adjacent kitchen has beautiful light units, solid wood worktops and a single electric Aga.