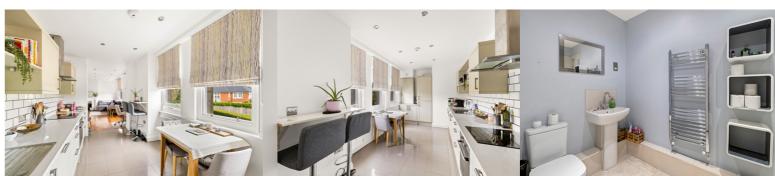

#### Kitchen

16' 6" x 9' 0" (5.03m x 2.74m)

#### **Bathroom**

9' 1" x 5' 11" (2.77m x 1.80m)