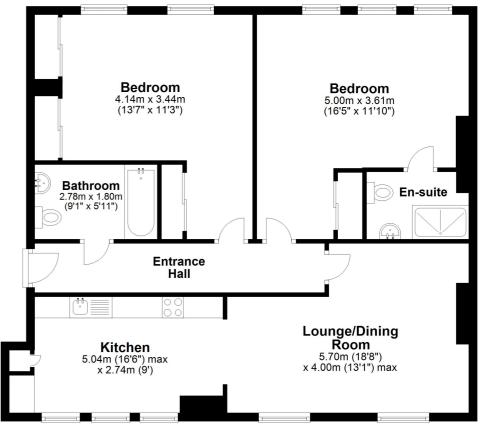

### **Entrance Hall**

## Lounge/Dining Room

18' 8" x 13' 1" (5.69m x 3.99m)

#### Kitchen

16' 6" x 9' 0" (5.03m x 2.74m)

#### Bedroom

16' 5" x 11' 10" (5.00m x 3.61m)

### **En-suite**

#### Bedroom

13' 7" x 11' 3" (4.14m x 3.43m)

#### **Bathroom**

9' 1" x 5' 11" (2.77m x 1.80m)

#### First Floor Approx. 96.7 sq. metres (1040.9 sq. feet)

Total area: approx. 96.7 sq. metres (1040.9 sq. feet)

Whilst every attempt has been made to ensure the accuracy of the floor plan contained here, measurements of doors, windows, rooms and any other items are approximate and no responsibility is taken for any error, omission or mis-statement. This plan is for illustrative purposes only and should be used as such by any prospective purchaser.