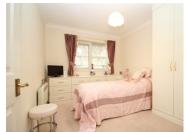

#### **BEDROOM**

16' 2" max x 9' 1" (4.93m x 2.77m) Double glazed window, extensive range of built-in furniture.