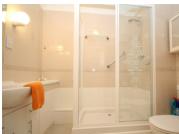

## **SHOWER ROOM**

7' 3"  $\times$  6' 6" (2.21m  $\times$  1.98m) Wash hand basin inset in to vanity unit, oversize shower cubicle, low level w.c.