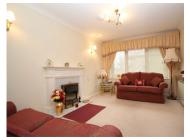

#### **LOUNGE**

 $14' \ 3'' \times 10' \ 2'' \ (4.34m \times 3.10m)$  Double glazed window, heater, feature fireplace, storage heater.