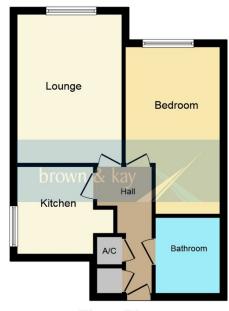

# £124,950

- NO FORWARD CHAIN
- 14' LOUNGE
- 16' MAX BEDROOM
- LOCKABLE GARAGE

- THIRD FLOOR APARTMENT
- SEPARATE KITCHEN
- SHOWER ROOM
- LEVEL WALK TO SHOPS

Floor Plan

Floor area 43.9 sq.m. (473 sq.ft.) approx

This floor plan is for illustration purposes only and may not be representative of the property. The position and size of doors, windows and other features are approximate. Unauthorized reproduction prohibited. © PropertyBOX

## **ENTRANCE HALL**

Entry phone, storage cupboard, airing cupboard housing tank and water pump, storage heater.

#### **LOUNGE**

 $14' \ 3'' \times 10' \ 2'' \ (4.34m \times 3.10m)$  Double glazed window, heater, feature fireplace, storage heater.

## **KITCHEN**

 $8' \ 8'' \ x \ 7' \ 9'' \ (2.64m \ x \ 2.36m)$  Fitted with a range of wall and base units, space for appliances cooker, sink with drainer, pantry unit.

#### **BEDROOM**

16' 2" max x 9' 1" (4.93m x 2.77m) Double glazed window, extensive range of built-in furniture.

## **SHOWER ROOM**

7' 3"  $\times$  6' 6" (2.21m  $\times$  1.98m) Wash hand basin inset in to vanity unit, oversize shower cubicle, low level w.c.