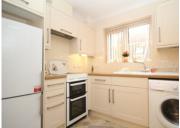

## **KITCHEN**

 $8' \ 8'' \ x \ 7' \ 9'' \ (2.64m \ x \ 2.36m)$  Fitted with a range of wall and base units, space for appliances cooker, sink with drainer, pantry unit.