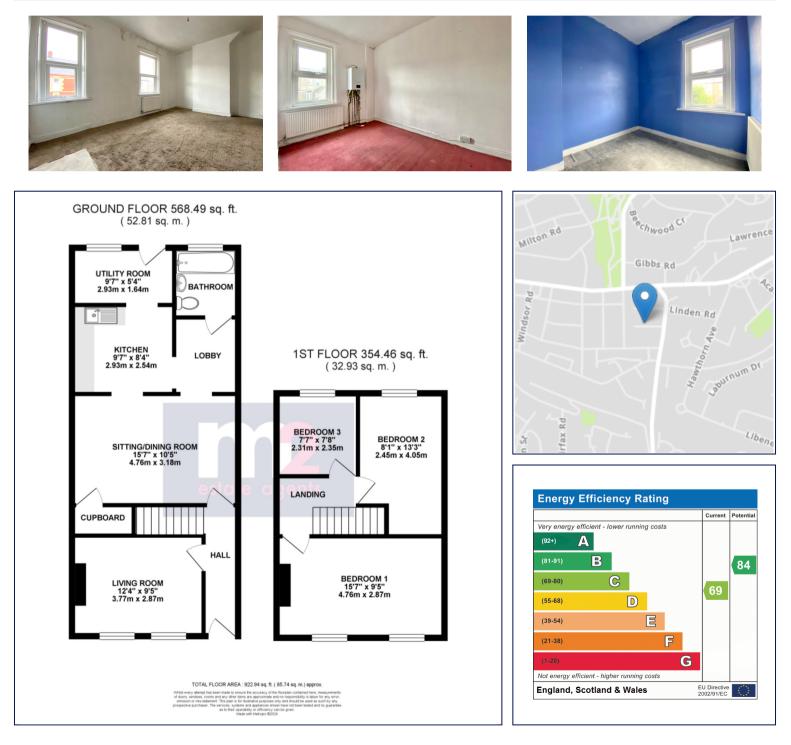

Although in need of updating throughout the property offers spacious accommodation briefly comprises, to the ground floor: Entrance Hallway, Living Room, Sitting/Family Room, Kitchen, Utility Room & Bathroom. On the First Floor: Three Bedrooms. Outside, to the front is on street parking. To the rear is an good size garden with patio, artificial grass all enclosed with fencing.

The property further benefits from having a gas combi boiler, upvc double glazing throughout and is being sold with onward chain. Services:

Council Tax Band:

All room sizes are approximate. Electrical installations, plumbing, central heating and drainage installations are noted on the basis of a visual inspection only. They have not been tested and no warranty of condition or fitness for purpose is implied in their inclusion. Potential purchasers are warned that they must make their own enquiries as to the condition of the appliances, installations or any element of the structure or fabric of the property.