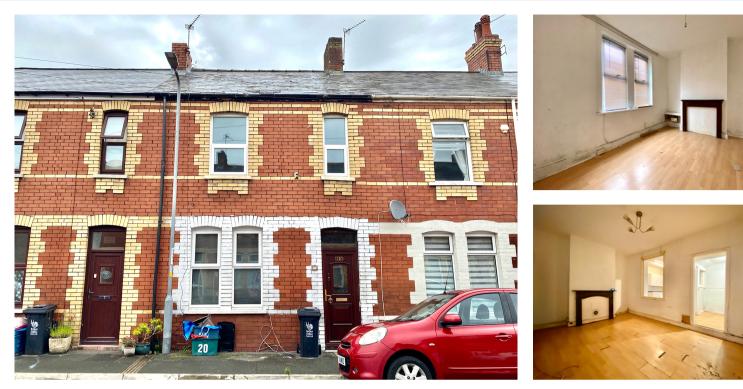

20 Llewellyn Street, Newport. NP19 8JZ £120,000 Tenure Freehold

- IN NEED OF RENOVATION
  THROUGHOUT
- EXTENDED MID TERRACE HOUSE
- 3 BEDROOMS
- LIVING ROOM

- SITTING / DINING ROOM
- GROUND FLOOR BATHROOM
- NO CHAIN
- CONVENIENT EAST SIDE LOCATION

69 Bridge Street, Newport, NP20 4AQ M2 Estate Agents Newport 01633 289622 www.m2ea.co.uk \*IN NEED OF RENOVATION THROUGHOUT!! 3 BEDROOM, MID TERRACE HOUSE WITH LIVING ROOM, SITTING/DINING ROOM, KITCHEN, UTILITY ROOM, GROUND FLOOR BATHROOM WITH NO ONWARD CHAIN\* GUIDE PRICE £120,000 - £130,000\*

Situated on the East side of Newport is this three bedroom mid terrace house. Located within walking distance to all local amenities, popular primary & secondary schools, supermarkets, shopping at Newport Retail Park & the Southern Distributor Road providing quick easy access to junctions 24 & 28 of the M4.

Although in need of updating throughout the property offers spacious accommodation briefly comprises, to the ground floor: Entrance Hallway, Living Room, Sitting/Family Room, Kitchen, Utility Room & Bathroom. On the First Floor: Three Bedrooms. Outside, to the front is on street parking. To the rear is an good size garden with patio, artificial grass all enclosed with fencing.