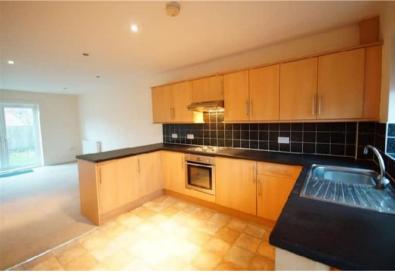

The property is tenanted and rental yields can be obtained through Bettermove.

The interior of this well presented property comprises a spacious living room and fitted kitchen on the ground floor. The first floor consists of 2 bedrooms and the family bathroom. The exterior boasts a private rear garden, perfect for enjoying the summer months.