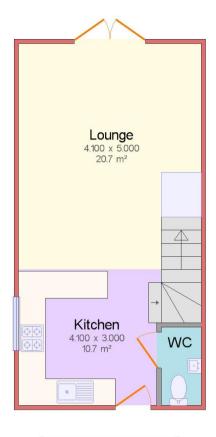

The property is tenanted and rental yields can be obtained through Bettermove.

The interior of this well presented property comprises a spacious living room and fitted kitchen on the ground floor. The first floor consists of 2 bedrooms and the family bathroom. The exterior boasts a private rear garden, perfect for enjoying the summer months.

## Ground Floor

Drawings are for illustrative purposes only. Produced using Quick Sketch 3.17.2w

20-22 Bridge End, Leeds, LS1 4DJ t: 0330 004 0050 e: hello@bettermove.co.uk www.bettermove.co.uk