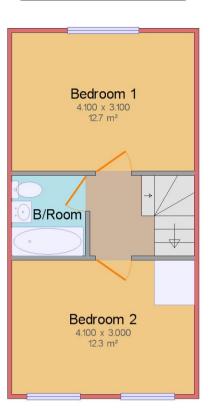

The property is tenanted and rental yields can be obtained through Bettermove.

The interior of this well presented property comprises a spacious living room and fitted kitchen on the ground floor. The first floor consists of 2 bedrooms and the family bathroom. The exterior boasts a private rear garden, perfect for enjoying the summer months.

## Ground Floor

Drawings are for illustrative purposes only. Produced using Quick Sketch 3.17.2w

20-22 Bridge End, Leeds, LS1 4DJ t: 0330 004 0050 e: hello@bettermove.co.uk www.bettermove.co.uk