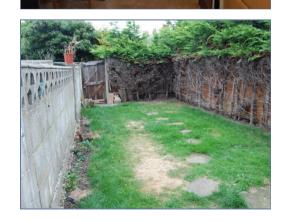

## £1,350 pcm Freehold

- Period Property
- Close to Gillingham Station
- Near to Water Front Developments
- EPC Rating D

Cobblestone Estates are pleased to offer this well presented 3/4 bedroom Victorian house in Portland Road, Gillingham. Situated Close to the new water front developments and amenities, with good access to the Universities, police head quarters and Dock yard the property offers spacious living accommodation consisting of 3 bedrooms, 2 reception rooms, Kitchen,family bathroom and enclosed rear garden. The property is offered part furnished and is ideal for company lets, professional sharers or NHS sharers.