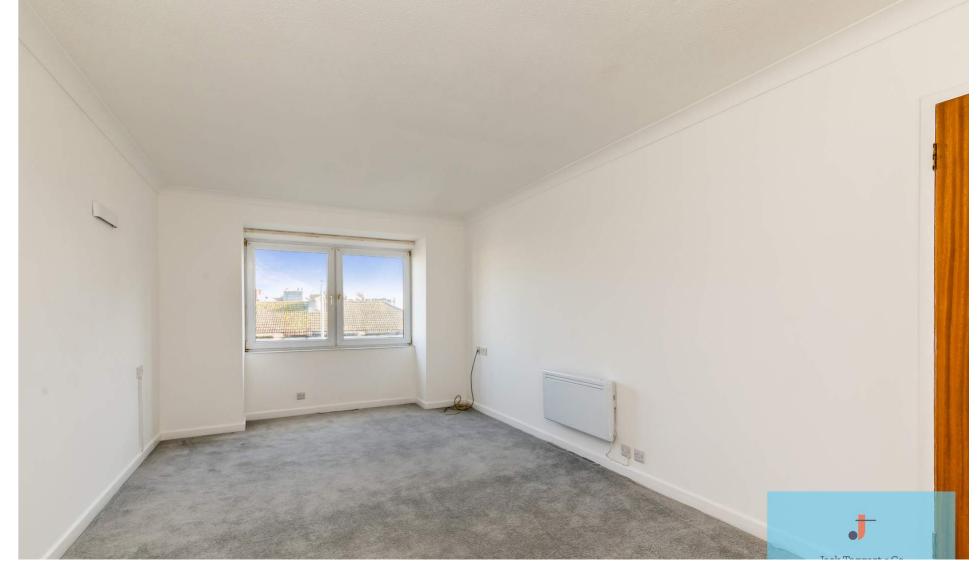

The Master Bedroom is of a bright and airy, a great size and fitted with built in wardrobes and vast double glazed windows with far reaching views. The bathroom features a shower over bath, WC and sink. This home has recently been renovated with new carpets, fresh paint and redecorated throughout.