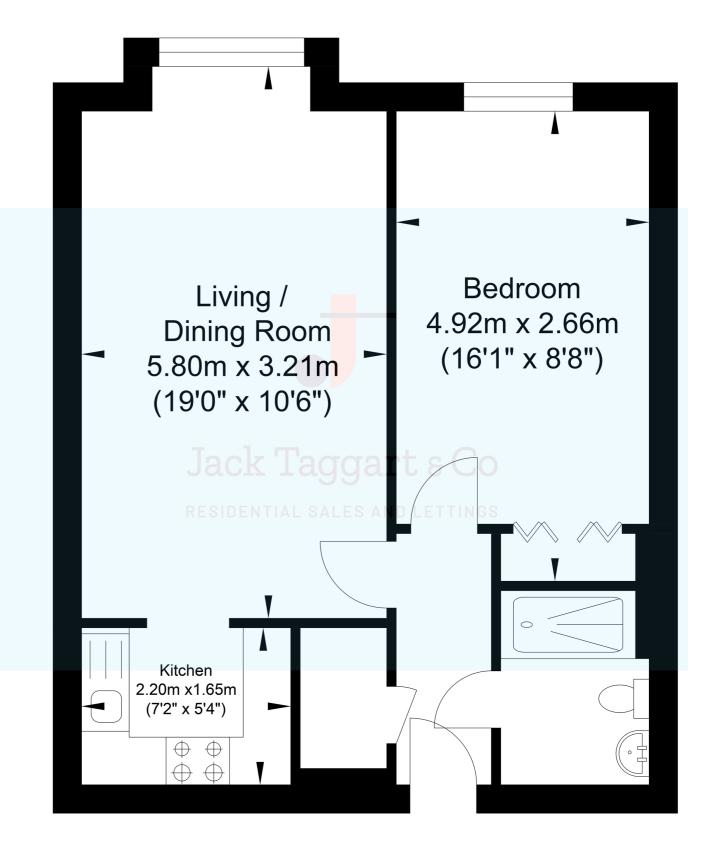

## Dyke Road

Approximate Floor Area 463.38 sq ft (43.05 sq m)

Approximate Gross Internal Area = 43.05 sq m / 463.38 sq ft Illustration for identification purposes only, measurements are approximate, not to scale.