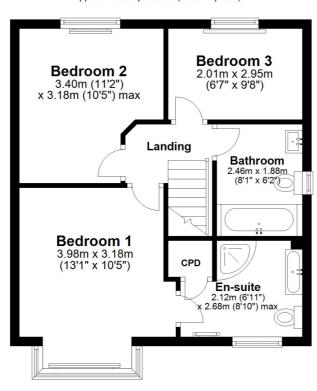

# **First Floor**

Approx. 43.6 sq. metres (469.7 sq. feet)

Total area: approx. 87.3 sq. metres (939.5 sq. feet)

These particulars, whilst believed to be accurate are set out as a general outline only for guidance and do not constitute any part of an offer or contract. Intending purchasers should not rely on them as statements of representation of fact, but must satisfy themselves by inspection or otherwise as to their accuracy. All measurements quoted are approximate. We are unable to confirm the working order of any fixtures and fittings including appliances that are included in these particulars. No person in this firms employment has the authority to make or give any representation or warranty in respect of the property.