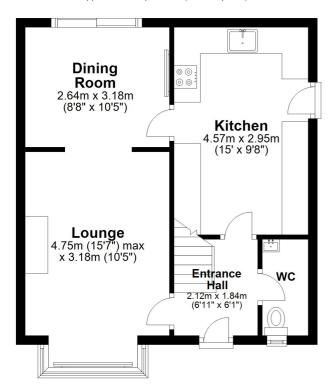

rmarket and filling station, a pharmacy, hairdressers and barbers, a florist and fish and chip shop along with two really popular pubs, The Oddfellows Arms and The Bulls Head, the later with a great reputation for good, home made, local food. There is a village primary school which always excels with its Ofsted ratings and the well regarded Country High School Leftwich is close by. The A556 and A49 easily facilitate access to the region's major road network with Manchester and Liverpool airports both within 20 miles. Nearby Northwich caters for a more comprehensive range of amenities, including leading supermarkets with Waitrose, Sainsbury's and Tesco all represented.

### **Tenure**

**FREEHOLD** 

**EPC Rating: C** 









## **Ground Floor**

Approx. 43.6 sq. metres (469.7 sq. feet)



# **First Floor**

Approx. 43.6 sq. metres (469.7 sq. feet)



Total area: approx. 87.3 sq. metres (939.5 sq. feet)















These particulars, whilst believed to be accurate are set out as a general outline only for guidance and do not constitute any part of an offer or contract. Intending purchasers should not rely on them as statements of representation of fact, but must satisfy themselves by inspection or otherwise as to their accuracy. All measurements quoted are approximate. We are unable to confirm the working order of any fixtures and fittings including appliances that are included in these particulars. No person in this firms employment has the authority to make or give any representation or warranty in respect of the property.