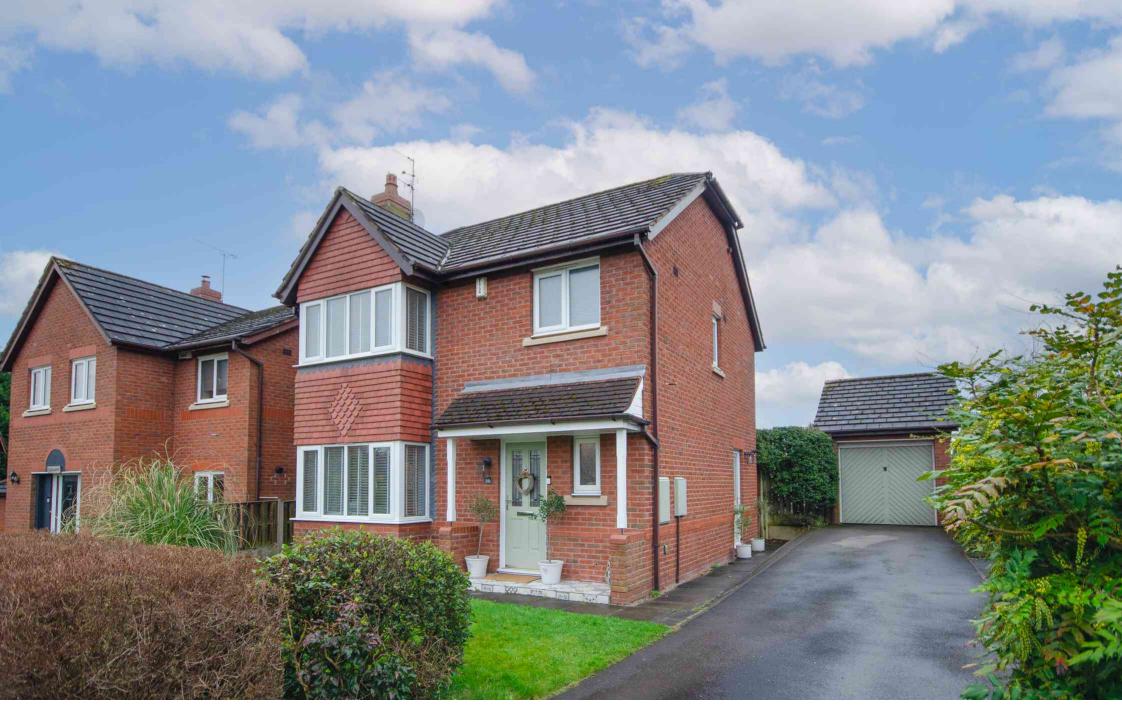

An immaculately presented, detached family home, located at the end of a quiet cul-de-sac with open countryside views to the rear.

- Immaculately Presented
- Open Countryside Views to the Rear
- Luxury Kitchen & Bathrooms
- Two Reception Rooms
- Three Bedrooms
- Mature Gardens
- Detached Garage & Long Driveway

### Description

An immaculately presented, detached family home, located at the bottom of a quiet cul-de-sac and with lovely, southerly, countryside views to the rear. The property has been exceptionally well maintained by the current owners, who have replaced the two bathrooms and cloakroom with luxury fittings and the whole home is decorated to a high standard. With gas central heating and PVCu double glazing, comprises: Entrance hall, cloakroom/WC, lounge, dining room, large fully equipped kitchen, first floor landing, three good size bedrooms, en-suite shower room and family bathroom. Outside there are mature front and rear gardens along with a long driveway, which leads to a detached garage.