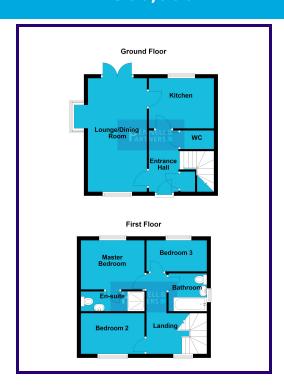

## **ENTRANCE HALL**

## LOUNGE/DINER

6.65m x 3.45m (21'9" x 11'3")

## **KITCHEN**

3.56m x 3.07m (11'8" x 10'0")

WC

## FIRST FLOOR LANDNG

## **MASTER BEDROOM**

3.51m x 3.25m (11'6" x 10'7")

**EN-SUITE** 

## **BEDROOM TWO**

3.51m x 2.21m (11'6" x 7'3")

## **BEDROOM THREE**

3.10m x 2.29m (10'2" x 7'6")

## **FAMILY BATHROOM**