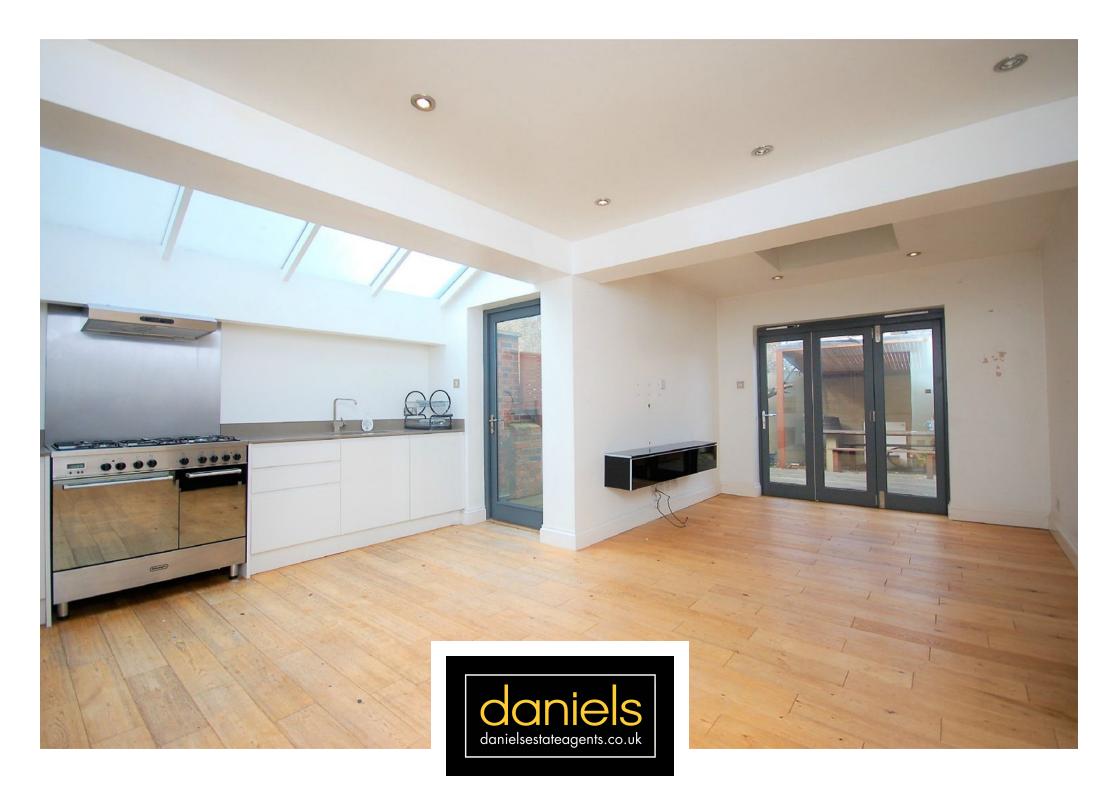

## Crownhill Road, Harlesden, London NW10 4EA £1,900 pcm

AVAILABLE FROM 22nd DECEMBER...

A well presented TWO DOUBLE BEDROOM GROUND FLOOR FLAT with SOLE USE OF REAR GARDEN. The property has been well maintained and boasts LARGE SPACIOUS EXTENDED LIVING ROOM, KITCHEN & DINING AREA, FAMILY BATHROOM, TWO BEDROOMS, one with ensuite shower and PRIVATE REAR GARDEN.

POINTS OF INTEREST

- TWO BEDROOMS
- TWO BATHROOMS
- SPACIOUS

- PRIVATE REAR GARDEN
- GROUND FLOOR
- EXTENDED LIVING ROOM AND KITCHEN AREA

CROWNHILL ROAD, LONDON, NW10 White every attempt has been made to ensure the accuracy of the floor plan contained here, measurements of doors, whose, norms and any other items are any expensitival and no responsibility is taken for any error, omission, or mis-statement. This plan is for fluctuative purposes only and should be used as such by any prospective purchaser. The services, systems and applications shown have not been tasked and no guarantee as to their operability or efficiency can be given Made with Medops COUTS.