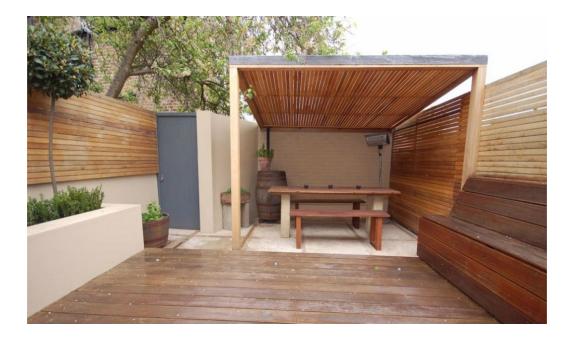

## Crownhill Road, Harlesden, London NW10 4EA £1,900 pcm

AVAILABLE FROM 22nd DECEMBER...

A well presented TWO DOUBLE BEDROOM GROUND FLOOR FLAT with SOLE USE OF REAR GARDEN. The property has been well maintained and boasts LARGE SPACIOUS EXTENDED LIVING ROOM, KITCHEN & DINING AREA, FAMILY BATHROOM, TWO BEDROOMS, one with ensuite shower and PRIVATE REAR GARDEN.

POINTS OF INTEREST

- TWO BEDROOMS
- TWO BATHROOMS
- SPACIOUS

- PRIVATE REAR GARDEN
- GROUND FLOOR
- EXTENDED LIVING ROOM AND KITCHEN AREA

CROWNHILL ROAD, LONDON, NW10 White every attempt has been made to ensure the accuracy of the floor plan contained here, measurements of doors, whose, norms and any other items are any expensitival and no responsibility is taken for any error, omission, or mis-statement. This plan is for fluctuative purposes only and should be used as such by any prospective purchaser. The services, systems and applications shown have not been tasked and no guarantee as to their operability or efficiency can be given Made with Medops COUTS.