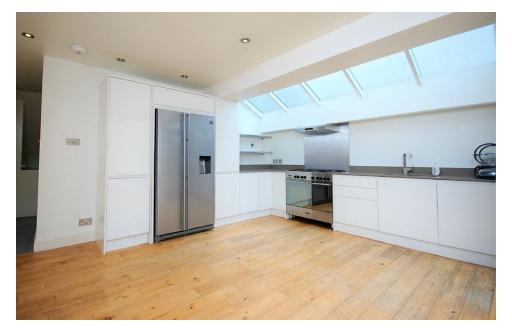

## Crownhill Road, Harlesden, London NW10 4EA £1,900 pcm

AVAILABLE FROM 22nd DECEMBER...

A well presented TWO DOUBLE BEDROOM GROUND FLOOR FLAT with SOLE USE OF REAR GARDEN. The property has been well maintained and boasts LARGE SPACIOUS EXTENDED LIVING ROOM, KITCHEN & DINING AREA, FAMILY BATHROOM, TWO BEDROOMS, one with ensuite shower and PRIVATE REAR GARDEN.

POINTS OF INTEREST

- TWO BEDROOMS
- TWO BATHROOMS
- SPACIOUS

- PRIVATE REAR GARDEN
- GROUND FLOOR
- EXTENDED LIVING ROOM AND KITCHEN AREA

CROWNHILL ROAD, LONDON, NW10 White every attempt has been made to ensure the accuracy of the floor plan contained here, measurements of doors, whose, norms and any other items are any expensitival and no responsibility is taken for any error, omission, or mis-statement. This plan is for fluctuative purposes only and should be used as such by any prospective purchaser. The services, systems and applications shown have not been tasked and no guarantee as to their operability or efficiency can be given Made with Medops COUTS.