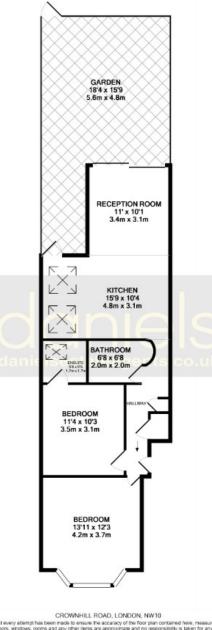

## Crownhill Road, Harlesden, London NW10 4EA £1,900 pcm

AVAILABLE FROM 22nd DECEMBER...

A well presented TWO DOUBLE BEDROOM GROUND FLOOR FLAT with SOLE USE OF REAR GARDEN. The property has been well maintained and boasts LARGE SPACIOUS EXTENDED LIVING ROOM, KITCHEN & DINING AREA, FAMILY BATHROOM, TWO BEDROOMS, one with ensuite shower and PRIVATE REAR GARDEN.

POINTS OF INTEREST

- TWO BEDROOMS
- TWO BATHROOMS
- SPACIOUS

- PRIVATE REAR GARDEN
- GROUND FLOOR
- EXTENDED LIVING ROOM AND KITCHEN AREA

CROWNHILL ROAD, LONDON, NW10 White every attempt has been made to ensure the accuracy of the floor plan contained here, measurements of doors, whose, norms and any other items are any expensitival and no responsibility is taken for any error, omission, or mis-statement. This plan is for fluctuative purposes only and should be used as such by any prospective purchaser. The services, systems and applications shown have not been tasked and no guarantee as to their operability or efficiency can be given Made with Medops COUTS.