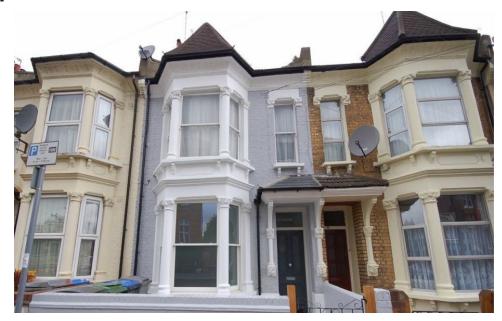

## Crownhill Road, Harlesden, London NW10 4EA £1,900 pcm

AVAILABLE FROM 22nd DECEMBER...

A well presented TWO DOUBLE BEDROOM GROUND FLOOR FLAT with SOLE USE OF REAR GARDEN. The property has been well maintained and boasts LARGE SPACIOUS EXTENDED LIVING ROOM, KITCHEN & DINING AREA, FAMILY BATHROOM, TWO BEDROOMS, one with ensuite shower and PRIVATE REAR GARDEN.

Located within close proximity to numerous shops and bus services and offering easy access to Willesden Junction overground and bakerloo line station. Lots of 'good' primary schools close by including the popular independent Maple Walk.

POINTS OF INTEREST

- TWO BEDROOMS
- TWO BATHROOMS
- SPACIOUS

- PRIVATE REAR GARDEN
- GROUND FLOOR
- EXTENDED LIVING ROOM AND KITCHEN AREA

CROWNHILL ROAD, LONDON, NW10 White every attempt has been made to ensure the accuracy of the floor plan contained here, measurements of doors, whose, norms and any other items are any expensitival and no responsibility is taken for any error, omission, or mis-statement. This plan is for fluctuative purposes only and should be used as such by any prospective purchaser. The services, systems and applications shown have not been tasked and no guarantee as to their operability or efficiency can be given Made with Medops COUTS.