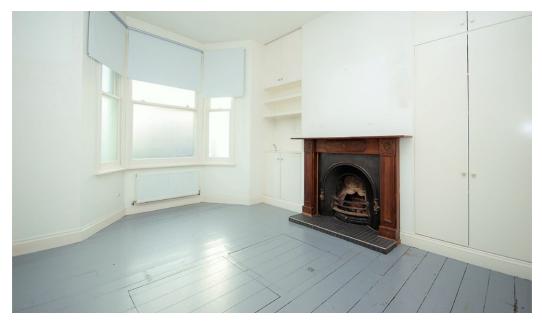

## Crownhill Road, Harlesden, London NW10 4EA £1,900 pcm

AVAILABLE FROM 22nd DECEMBER...

A well presented TWO DOUBLE BEDROOM GROUND FLOOR FLAT with SOLE USE OF REAR GARDEN. The property has been well maintained and boasts LARGE SPACIOUS EXTENDED LIVING ROOM, KITCHEN & DINING AREA, FAMILY BATHROOM, TWO BEDROOMS, one with ensuite shower and PRIVATE REAR GARDEN.

POINTS OF INTEREST

- TWO BEDROOMS
- TWO BATHROOMS
- SPACIOUS

- PRIVATE REAR GARDEN
- GROUND FLOOR
- EXTENDED LIVING ROOM AND KITCHEN AREA

CROWNHILL ROAD, LONDON, NW10 White every attempt has been made to ensure the accuracy of the floor plan contained here, measurements of doors, whose, norms and any other items are any expensitival and no responsibility is taken for any error, omission, or mis-statement. This plan is for fluctuative purposes only and should be used as such by any prospective purchaser. The services, systems and applications shown have not been tasked and no guarantee as to their operability or efficiency can be given Made with Medops COUTS.