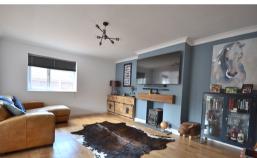

## Lounge

12' 11" x 16' 9" (3.94m x 5.11m) Double glazed window to side, space for wood burner and wooden flooring.