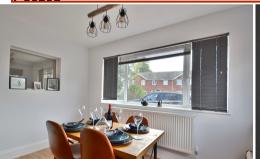

## Dining Area

7' 2" x 11' 3" (2.18m x 3.43m) Double glazed windows to front and side, radiator and wooden flooring.