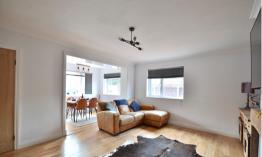

## Lounge

12' 11" x 16' 9" (3.94m x 5.11m) Double glazed window to side, space for wood burner and wooden flooring.

## Dining Area

7' 2" x 11' 3" (2.18m x 3.43m) Double glazed windows to front and side, radiator and wooden flooring.