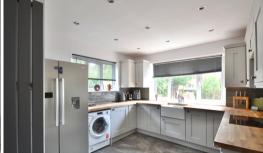

#### Kitchen

13' 2" x 10' 10" (4.01m x 3.30m) Double glazed windows to front and side, fitted kitchen with matching wall and base units, integrated oven and hob with extractor about, space for washing machine and fridge freezer, butler style sink, designer radiator, gas central heating boiler and tiled flooring.