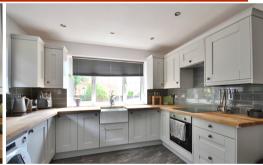

#### Kitchen

13' 2" x 10' 10" (4.01m x 3.30m) Double glazed windows to front and side, fitted kitchen with matching wall and base units, integrated oven and hob with extractor about, space for washing machine and fridge freezer, butler style sink, designer radiator, gas central heating boiler and tiled flooring.