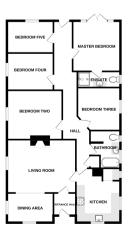

# 12 Chapel Lane, West Winch, King's Lynn, Norfolk PE33 0LH £399,995

A very well presented five bedroom detached bungalow that has been tastefully extended by the current owners. The accommodation comprises hall, lounge, dining area, kitchen, family bathroom and five bedrooms with the master benefitting from an en-suite. The property further benefits from gas central heating, double glazing, garage and off road parking for numerous vehicles. Amenities can be found within the Village with more extensive facilities found in King's Lynn including a main line rail link into Cambridge and London King's Cross.

## Entrance Hall

Double glazed door to front and radiator

## Lounge

12' 11" x 16' 9" (3.94m x 5.11m) Double glazed window to side, space for wood burner and wooden flooring.

## Dining Area

7' 2" x 11' 3" (2.18m x 3.43m) Double glazed windows to front and side, radiator and wooden flooring.

#### Kitchen

13' 2" x 10' 10" (4.01m x 3.30m) Double glazed windows to front and side, fitted kitchen with matching wall and base units, integrated oven and hob with extractor about, space for washing machine and fridge freezer, butler style sink, designer radiator, gas central heating boiler and tiled flooring.

#### Hall

Double glazed door to rear, radiator, access to loft, storage cupboard and tiled flooring.

## Bathroom

9' 2" x 7' 5" (2.79m x 2.26m) Double glazed windows to side, slipper style bath with shower attachment, vanity unit with freestanding sink unit, open shower enclosure with mixer shower, towel radiator and tiled walls and flooring.

## Master Bedroom

12' 11" x 11' 7" (3.94m x 3.53m) Double glazed doors and windows to rear, designer radiator and fitted. carpet.

## **En-Suite**

3' 11" x 9' 11" (1.19m x 3.02m) Double glazed window to side, shower enclosure with mixer shower, low flush w/c, vanity unit with wash hand basin, towel radiator, tiled walls and flooring.

#### Bedroom Two

11' 11" x 13' 5" (3.63m x 4.09m) Double glazed window to side, radiator and wooden flooring.

# **Bedroom Three**

10' 5" x 10' 5" (3.17m x 3.17m) Double glazed window to side, radiator and wooden flooring.

## **Bedroom Four**

9' 0" x 11' 4" (2.74m x 3.45m) Double glazed window to side, radiator and wooden flooring.

## Bedroom Five

7' 10" x 11' 4" (2.39m x 3.45m) Double glazed window to rear, radiator and fitted carpet.