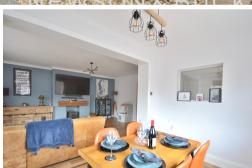

## Dining Area

7' 2" x 11' 3" (2.18m x 3.43m) Double glazed windows to front and side, radiator and wooden flooring.