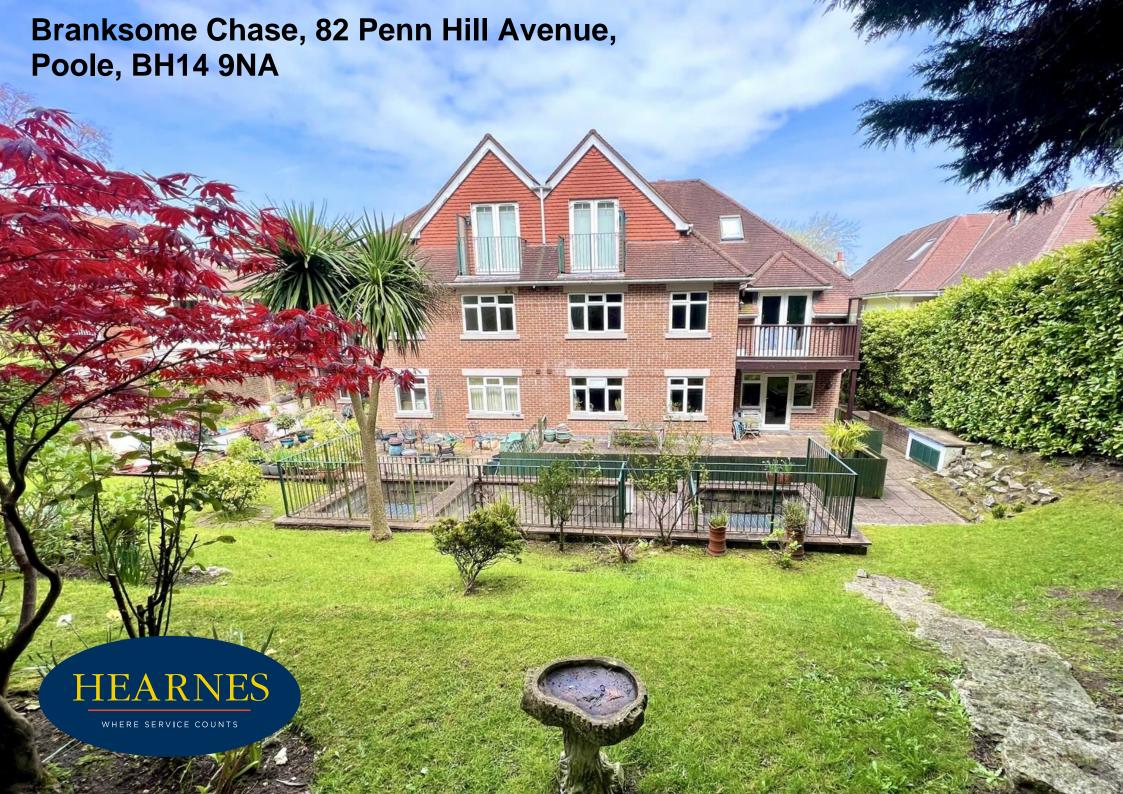

## Branksome Chase, 82 Penn Hill Avenue, Poole, BH14 9NA SHARE OF FREEHOLD PRICE £300,000

A spacious and beautifully presented 2 double bedroom raised ground floor apartment, set in this delightful development in Penn Hill and sold with no forward chain. The property has well laid out accommodation to include a kitchen/breakfast room with integrated appliances, elegant lounge/dining room with doors onto a raised patio that leads onto the front garden, beautifully refitted en-suite shower room, refitted bathroom, good size entrance hall with large double storage cupboard, lift access to underground parking with an allocated parking space, good sized lockup storage room and further visitor parking spaces. Set on a lovely Avenue, within a few hundred yards to Penn Hill shops, bars and restaurants and easy access to the Chine, which leads down to the beach which is approximately 1.5 miles away.

- Well presented, raised ground floor apartment in an attractive modern development built in 2000
- 2 large double bedrooms
- Wonderful size lounge/dining room
- Kitchen with a range of pale oatmeal coloured shaker style units with chrome handles and integrated appliances to include an electric hob, oven and extractor, fridge/freezer, dishwasher, space and plumbing for washing machine. and space for a breakfast table
- Refitted luxury fully tiled en-suite shower room with walk in double shower and drench shower head and fitted vanity unit. Further updated main bathroom
- Redecorated throughout in soft tones and replaced chrome switches and sockets to blend. Fitted luxury carpets
- Good sized entrance hall with double storage cupboard (has a fitted radiator, so great for keeping coats warm!)
- Gas central heating and double glazing
- Outside enclosed patio to the front of the building leading to communal gardens
- Underground secure parking area with one allocated parking space, locked storage room and visitors parking. Accessed via a remote control electric gate.
- Passenger lift servicing all floors including the underground parking.
- Excellent location being within a few hundred yards to the shops and bars at Penn Hill and within a mile and a half to the beach and sea
- Sold with no forward chain and furniture items available

Branksome Chase is a development of 10 apartments set over 3 floors. Flat 3 is set at the front of the development and can be approached by an entry phone system. Set in a super location near the bars and restaurants at Penn Hill, it is also convenient for the beach and sea, Branksome Retail Park, Ashley Cross and Canford Cliffs, which are all within a mile and a half.