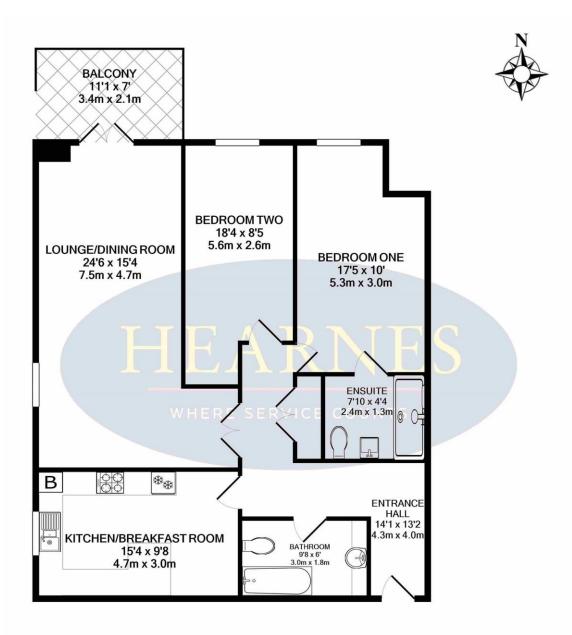

## TOTAL APPROX. FLOOR AREA 992 SQ.FT. (92.2 SQ.M.)

Whilst every attempt has been made to ensure the accuracy of the floor plan contained here, measurements of doors, windows, rooms and any other items are approximate and no responsibility is taken for any error, omission, or mis-statement. This plan is for illustrative purposes only and should be used as such by any prospective purchaser. The services, systems and appliances shown have not been tested and no guarantee as to their operability or efficiency can be given

Made with Metropix ©2021