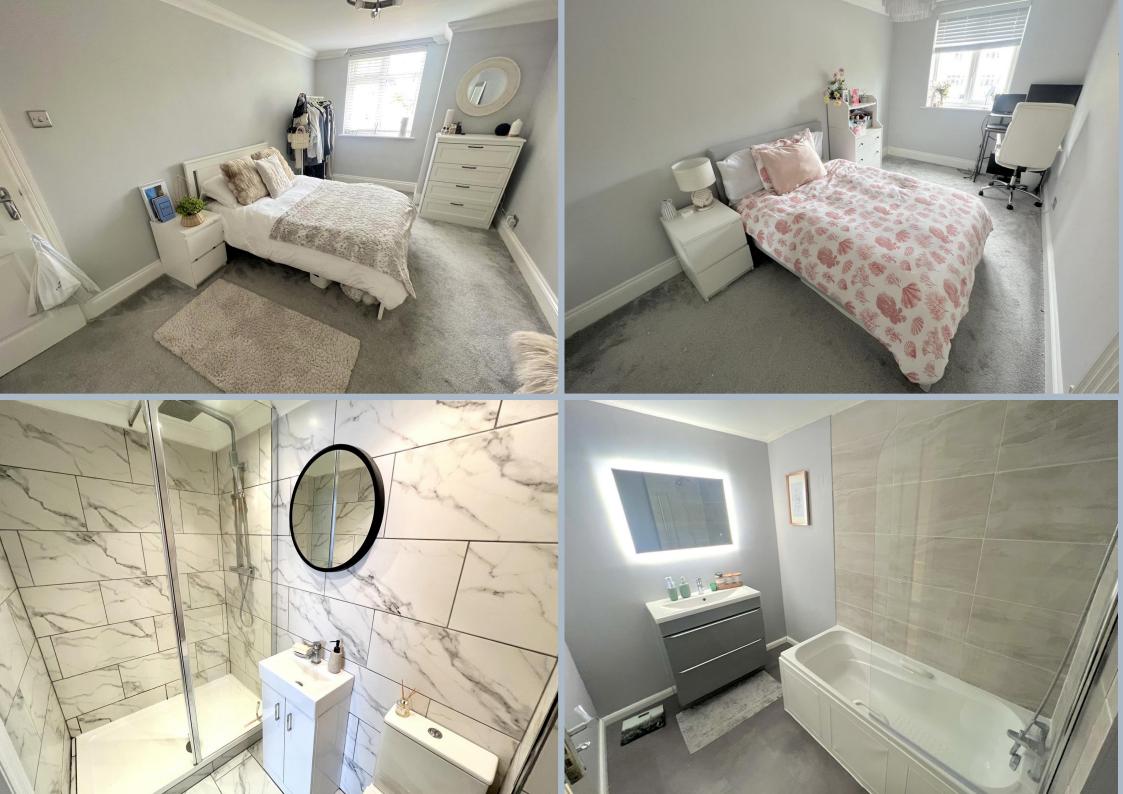

- Well presented, raised ground floor apartment in an attractive modern development built in 2000
- 2 large double bedrooms
- Wonderful size lounge/dining room
- Kitchen with a range of pale oatmeal coloured shaker style units with chrome handles and integrated appliances to include an electric hob, oven and extractor, fridge/freezer, dishwasher, space and plumbing for washing machine. and space for a breakfast table
- Refitted luxury fully tiled en-suite shower room with walk in double shower and drench shower head and fitted vanity unit. Further updated main bathroom
- Redecorated throughout in soft tones and replaced chrome switches and sockets to blend. Fitted luxury carpets
- Good sized entrance hall with double storage cupboard (has a fitted radiator, so great for keeping coats warm!)
- Gas central heating and double glazing
- Outside enclosed patio to the front of the building leading to communal gardens
- Underground secure parking area with one allocated parking space, locked storage room and visitors parking. Accessed via a remote control electric gate.
- Passenger lift servicing all floors including the underground parking.
- Excellent location being within a few hundred yards to the shops and bars at Penn Hill and within a mile and a half to the beach and sea
- Sold with no forward chain and furniture items available