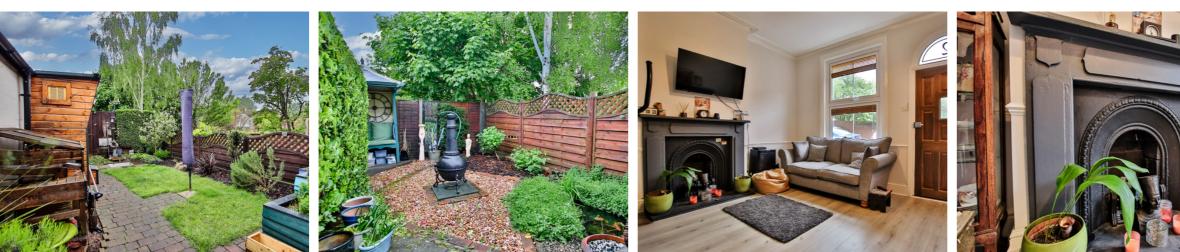

The ground floor comprises of a living room facing the front of the house, which leads through to the kitchen/diner, with a bathroom also located on this level.

The first floor has two double bedrooms.

The basement has been tanked and could be used as a home office, a gin palace, or even a cinema room. The attic room is currently being used as an office space.

The garden adjacent to the house is mainly laid to lawn, and the gated access leads to a peaceful and quiet garden where you can relax and unwind.