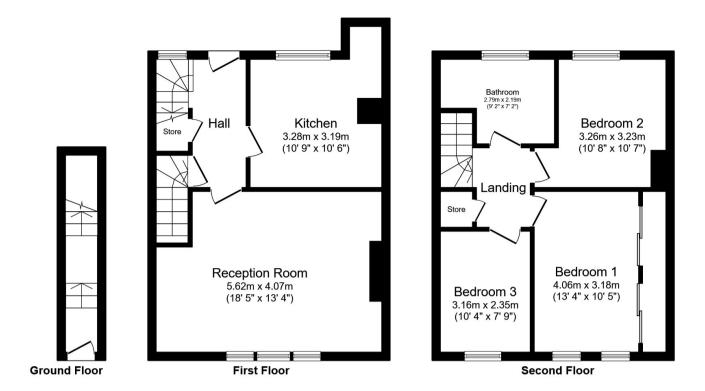

Total floor area 86.5 sq.m. (931 sq.ft.) approx

This floor plan is for illustrative purposes only. It is not drawn to scale. Any measurements, floor areas (including any total floor area), openings and orientation are approximate. No details are guaranteed, they cannot be relied upon for any purpose and they do not form part of any agreement. No liability is taken for any error, omission or misstatement. A party must rely upon its own inspection(s). Powered by www.focalagent.com