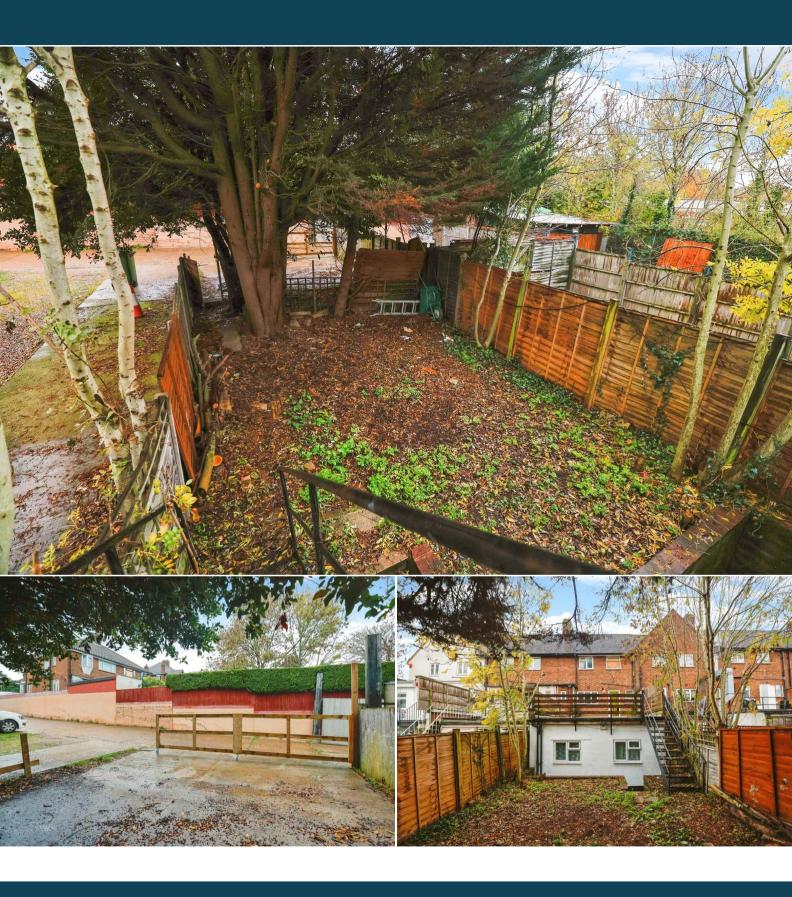

The interior of this property comprises a spacious living room and fitted kitchen on the first floor. The second floor consists of 3 bedrooms and the family bathroom. The exterior boasts a private rear garden, perfect for enjoying the summer months.