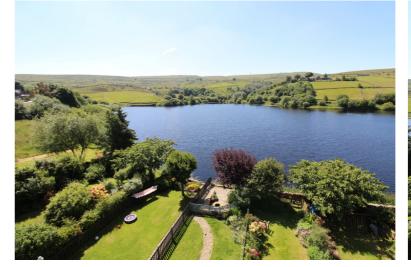

## **FULL DESCRIPTION**

Viewing is essential to fully appreciate this superbly presented three bedroom town house, in this character mill conversion on the banks of Leeming reservoir in the sought after village of Oxenhope with stunning panoramic views. The three storey family accommodation comprises of a porch leading into an entrance hall which gives access to an integral garage, and separate utility room which has plumbing for an automatic washing machine. The dining kitchen has an attractive range of modern base and wall mounted units, integrated appliances to include double oven, microwave oven and dishwasher, Oak flooring. There is a double glazed window and door leading to the rear garden. To the first floor the spacious lounge has a mezzanine home office, and double glazed door opening to a balcony enjoying stunning panoramic views of the reservoir. There is a double bedroom on this level with two double glazed windows to the rear. Steps lead down to a separate WC. To the second floor there are two further double bedrooms, the master having two double glazed windows once again benefitting from the fantastic views, and also having an en-suite shower room with modern fitted suite comprising of walk-in shower cubicle, WC, wash hand basin, under floor heating. The house bathroom is also on this level having a four piece suite comprising of a bath, bidet, WC, wash hand basin. Externally the property has off-road parking, integral garage, there is a raised decking area with storage underneath, and generous lawn garden stretching to the banks of the reservoir. EPC Rating C.

## **SUMMARY**

\*\*A SUPERBLY PRESENTED 3 DOUBLE BEDROOM TOWN HOUSE, MILL CONVERSION WITH STUNNING PANORAMIC RESERVOIR VIEWS - SOUGHT AFTER LOCATION OF LEEMING IN OXENHOPE VILLAGE!!\*\* Having an en-suite shower room to the master bedroom, mezzanine home office, generous size garden stretching to the reservoir edge, parking, integral garage - VIEWING ESSENTIAL TO FULLY APPRECIATE!! EPC RATING C.