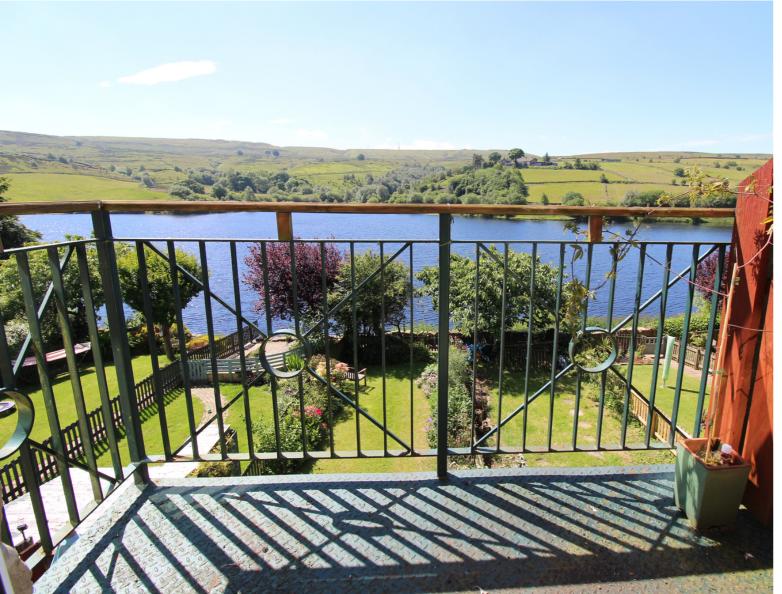

## **SUMMARY**

\*\*A SUPERBLY PRESENTED 3 DOUBLE BEDROOM TOWN HOUSE, MILL CONVERSION WITH STUNNING PANORAMIC RESERVOIR VIEWS - SOUGHT AFTER LOCATION OF LEEMING IN OXENHOPE VILLAGE!!\*\* Having an en-suite shower room to the master bedroom, mezzanine home office, generous size garden stretching to the reservoir edge, parking, integral garage - VIEWING ESSENTIAL TO FULLY APPRECIATE!! EPC RATING C.

## **FULL DESCRIPTION**

Viewing is essential to fully appreciate this superbly presented three bedroom town house, in this character mill conversion on the banks of Leeming reservoir in the sought after village of Oxenhope with stunning panoramic views. The three storey family accommodation comprises of a porch leading into an entrance hall which gives access to an integral garage, and separate utility room which has plumbing for an automatic washing machine. The dining kitchen has an attractive range of modern base and wall mounted units, integrated appliances to include double oven, microwave oven and dishwasher, Oak flooring. There is a double glazed window and door leading to the rear garden. To the first floor the spacious lounge has a mezzanine home office, and double glazed door opening to a balcony enjoying stunning panoramic views of the reservoir. There is a double bedroom on this level with two double glazed windows to the rear. Steps lead down to a separate WC. To the second floor there are two further double bedrooms, the master having two double glazed windows once again benefitting from the fantastic views, and also having an en-suite shower room with modern fitted suite comprising of walk-in shower cubicle, WC, wash hand basin, under floor heating. The house bathroom is also on this level having a four piece suite comprising of a bath, bidet, WC, wash hand basin. Externally the property has off-road parking, integral garage, there is a raised decking area with storage underneath, and generous lawn garden stretching to the banks of the reservoir. EPC Rating C.