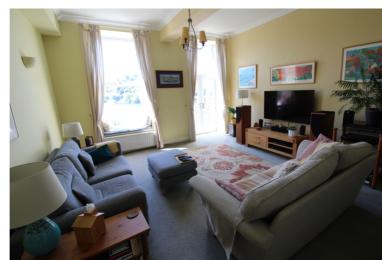

## **FULL DESCRIPTION**

Viewing is essential to fully appreciate this superbly presented three bedroom town house, in this character mill conversion on the banks of Leeming reservoir in the sought after village of Oxenhope with stunning panoramic views. The three storey family accommodation comprises of a porch leading into an entrance hall which gives access to an integral garage, and separate utility room which has plumbing for an automatic washing machine. The dining kitchen has an attractive range of modern base and wall mounted units, integrated appliances to include double oven, microwave oven and dishwasher, Oak flooring. There is a double glazed window and door leading to the rear garden. To the first floor the spacious lounge has a mezzanine home office, and double glazed door opening to a balcony enjoying stunning panoramic views of the reservoir. There is a double bedroom on this level with two double glazed windows to the rear. Steps lead down to a separate WC. To the second floor there are two further double bedrooms, the master having two double glazed windows once again benefitting from the fantastic views, and also having an en-suite shower room with modern fitted suite comprising of walk-in shower cubicle, WC, wash hand basin, under floor heating. The house bathroom is also on this level having a four piece suite comprising of a bath, bidet, WC, wash hand basin. Externally the property has off-road parking, integral garage, there is a raised decking area with storage underneath, and generous lawn garden stretching to the banks of the reservoir. EPC Rating C.