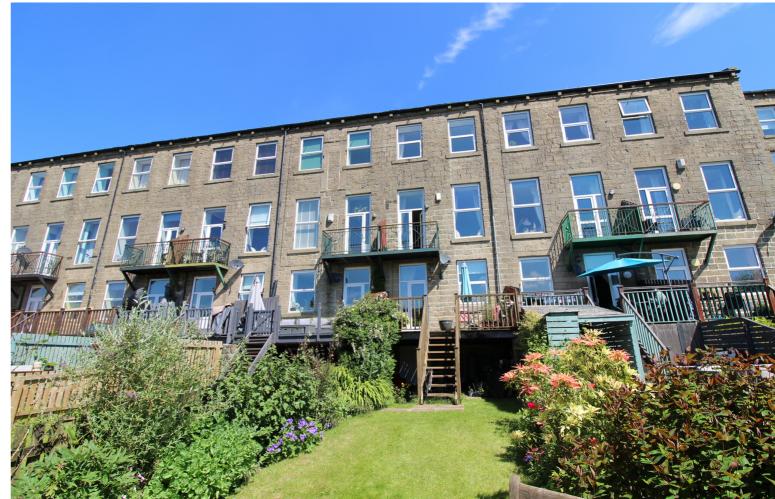

## **FULL DESCRIPTION**

Viewing is essential to fully appreciate this superbly presented three bedroom town house, in this character mill conversion on the banks of Leeming reservoir in the sought after village of Oxenhope with stunning panoramic views. The three storey family accommodation comprises of a porch leading into an entrance hall which gives access to an integral garage, and separate utility room which has plumbing for an automatic washing machine. The dining kitchen has an attractive range of modern base and wall mounted units, integrated appliances to include double oven, microwave oven and dishwasher, Oak flooring. There is a double glazed window and door leading to the rear garden. To the first floor the spacious lounge has a mezzanine home office, and double glazed door opening to a balcony enjoying stunning panoramic views of the reservoir. There is a double bedroom on this level with two double glazed windows to the rear. Steps lead down to a separate WC. To the second floor there are two further double bedrooms, the master having two double glazed windows once again benefitting from the fantastic views, and also having an en-suite shower room with modern fitted suite comprising of walk-in shower cubicle, WC, wash hand basin, under floor heating. The house bathroom is also on this level having a four piece suite comprising of a bath, bidet, WC, wash hand basin. Externally the property has off-road parking, integral garage, there is a raised decking area with storage underneath, and generous lawn garden stretching to the banks of the reservoir. EPC Rating C.

## **SUMMARY**

\*\*A SUPERBLY PRESENTED 3 DOUBLE BEDROOM TOWN HOUSE, MILL CONVERSION WITH STUNNING PANORAMIC RESERVOIR VIEWS - SOUGHT AFTER LOCATION OF LEEMING IN OXENHOPE VILLAGE!!\*\* Having an en-suite shower room to the master bedroom, mezzanine home office, generous size garden stretching to the reservoir edge, parking, integral garage - VIEWING ESSENTIAL TO FULLY APPRECIATE!! EPC RATING C.