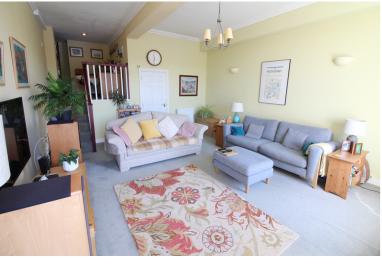

## **FULL DESCRIPTION**

Viewing is essential to fully appreciate this superbly presented three bedroom town house, in this character mill conversion on the banks of Leeming reservoir in the sought after village of Oxenhope with stunning panoramic views. The three storey family accommodation comprises of a porch leading into an entrance hall which gives access to an integral garage, and separate utility room which has plumbing for an automatic washing machine. The dining kitchen has an attractive range of modern base and wall mounted units, integrated appliances to include double oven, microwave oven and dishwasher, Oak flooring. There is a double glazed window and door leading to the rear garden. To the first floor the spacious lounge has a mezzanine home office, and double glazed door opening to a balcony enjoying stunning panoramic views of the reservoir. There is a double bedroom on this level with two double glazed windows to the rear. Steps lead down to a separate WC. To the second floor there are two further double bedrooms, the master having two double glazed windows once again benefitting from the fantastic views, and also having an en-suite shower room with modern fitted suite comprising of walk-in shower cubicle, WC, wash hand basin, under floor heating. The house bathroom is also on this level having a four piece suite comprising of a bath, bidet, WC, wash hand basin. Externally the property has off-road parking, integral garage, there is a raised decking area with storage underneath, and generous lawn garden stretching to the banks of the reservoir. EPC Rating C.