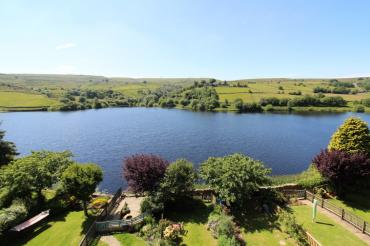

## **FULL DESCRIPTION**

Viewing is essential to fully appreciate this superbly presented three bedroom town house, in this character mill conversion on the banks of Leeming reservoir in the sought after village of Oxenhope with stunning panoramic views. The three storey family accommodation comprises of a porch leading into an entrance hall which gives access to an integral garage, and separate utility room which has plumbing for an automatic washing machine. The dining kitchen has an attractive range of modern base and wall mounted units, integrated appliances to include double oven, microwave oven and dishwasher, Oak flooring. There is a double glazed window and door leading to the rear garden. To the first floor the spacious lounge has a mezzanine home office, and double glazed door opening to a balcony enjoying stunning panoramic views of the reservoir. There is a double bedroom on this level with two double glazed windows to the rear. Steps lead down to a separate WC. To the second floor there are two further double bedrooms, the master having two double glazed windows once again benefitting from the fantastic views, and also having an en-suite shower room with modern fitted suite comprising of walk-in shower cubicle, WC, wash hand basin, under floor heating. The house bathroom is also on this level having a four piece suite comprising of a bath, bidet, WC, wash hand basin. Externally the property has off-road parking, integral garage, there is a raised decking area with storage underneath, and generous lawn garden stretching to the banks of the reservoir. EPC Rating C.

## **SUMMARY**

\*\*A SUPERBLY PRESENTED 3 DOUBLE BEDROOM TOWN HOUSE, MILL CONVERSION WITH STUNNING PANORAMIC RESERVOIR VIEWS - SOUGHT AFTER LOCATION OF LEEMING IN OXENHOPE VILLAGE!!\*\* Having an en-suite shower room to the master bedroom, mezzanine home office, generous size garden stretching to the reservoir edge, parking, integral garage - VIEWING ESSENTIAL TO FULLY APPRECIATE!! EPC RATING C.