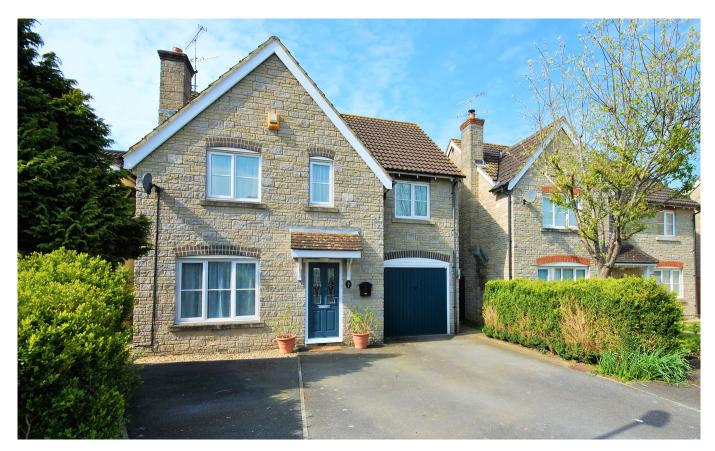

## £459,950

This detached, four bedroom home is deal for the growing family and is beautifully presented throughout. It benefits from a modern kitchen/diner, two reception room, lovely rear garden, garage and parking for a variety of vehicles.

#### **OUTSIDE**

Approaching the property at the front, there is a large driveway providing parking for a variety of vehicles. There is a single garage accessed via an up and over door. A side gate leads around to the rear garden. At the rear, the garden is an ideal space to enjoy the sun. It is on a level plot and mainly laid to lawn. There is an patio space which is perfect for outdoor furniture. The garden is plated with a variety of plants, shrubs and trees creating privacy. It is fully enclosed with fencing there is a wooden shed used for storage.