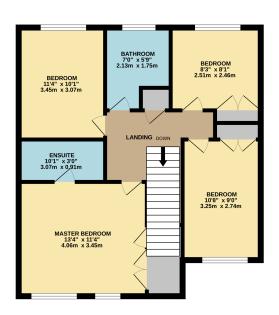

key Hole Caves, Glastonbury Tor and the seaside at Weston Super Mare.

The village itself has a wide range of shops to cater for everyday needs, bank, and a Post Office as well as doctor and dentist surgeries. There is a three-tier school system where children up to the age of nine attend the First School, then move on to Fairlands Middle School and finally on to The Kings of Wessex Academy and all these schools are within the village. The Kings Fitness and Leisure Centre adjoining the Kings of Wessex Academy offers an extensive range of activities for all the family and has an indoor heated swimming pool. There are also a number of village sports clubs and societies to cater for everyone.

#### **TENURE**

Freehold

#### **HEATING**

Gas central heating









GROUND FLOOR 1ST FLOOR





### CHEDDAR OFFICE

Telephone 01934 740055 Unit 2, Union Street, Cheddar, Somerset BS27 3NA cheddar@cooperandtanner.co.uk