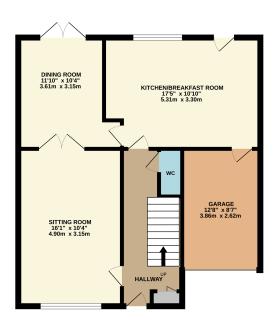

#### **OUTSIDE**

Approaching the property at the front, there is a large driveway providing parking for a variety of vehicles. There is a single garage accessed via an up and over door. A side gate leads around to the rear garden. At the rear, the garden is an ideal space to enjoy the sun. It is on a level plot and mainly laid to lawn. There is an patio space which is perfect for outdoor furniture. The garden is plated with a variety of plants, shrubs and trees creating privacy. It is fully enclosed with fencing there is a wooden shed used for storage.

#### **HEATING**

Gas central heating

GROUND FLOOR 1ST FLOOR