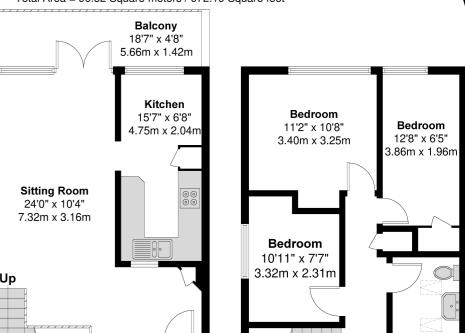

The accommodation is arranged over TWO LEVELS, giving a house-like feel, and comprises a bright and airy living room, separate kitchen, THREE well-proportioned bedrooms, and family bathroom.

Further benefits include a private garage, allocated parking, and ample storage space, all adding to the practicality of this home. With excellent transport links and nearby amenities this maisonette offers exceptional value in a sought-after location.

#### Elizabeth Court

Approximate Floor Area = 76.41 Square meters / 822.47 Square feet Garage Area = 13.91 Square meters / 149.72 Square feet Total Area = 90.32 Square meters / 972.19 Square feet

Illustration for identification purposes only, measurements are approximate, not to scale.

**Ground Floor** 

Prospective purchasers should be aware that these sales particulars are intended as a general guide only and room sizes should not be relied upon for carpets or furnishing. We have not carried out any form of survey nor have we tested any appliance or services, mechanical or electrical. All maps are supplied by Goview.co.uk from Ordnance Survey mapping. Care has been taken in the preparation of these sales particulars, which are thought to be materially correct, although their accuracy is not guaranteed and they do not form part of any contract.

Dn

**First Floor**