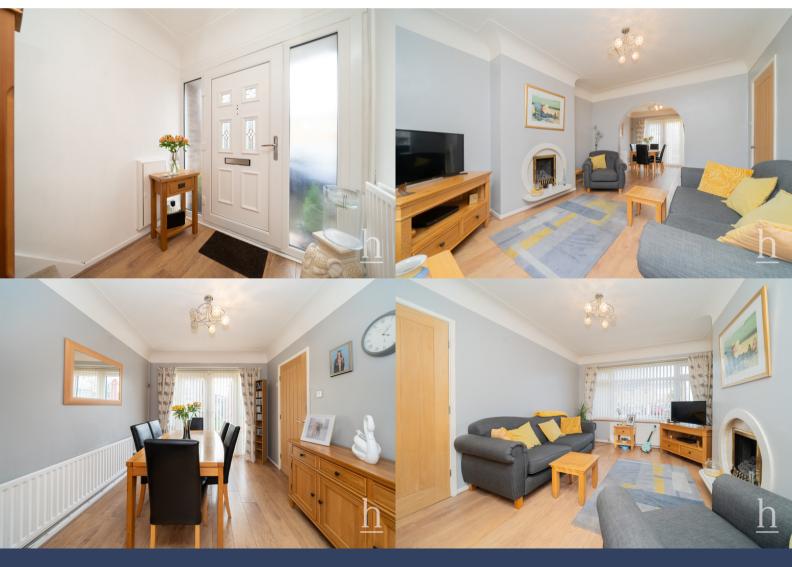

To the ground floor there is an entrance hallway leading you through to the bright and airy lounge. From the lounge the property flows through to the dining room which has double doors leading out onto the rear garden. The kitchen is well-appointed and comes with an array of wall and base units with side access to the rear.

# **Entrance Hallway**

**Lounge** 10' 6" x 12' 6" (3.20m x 3.81m)

# Dining Room

8' 10" x 10' 3" (2.69m x 3.12m)