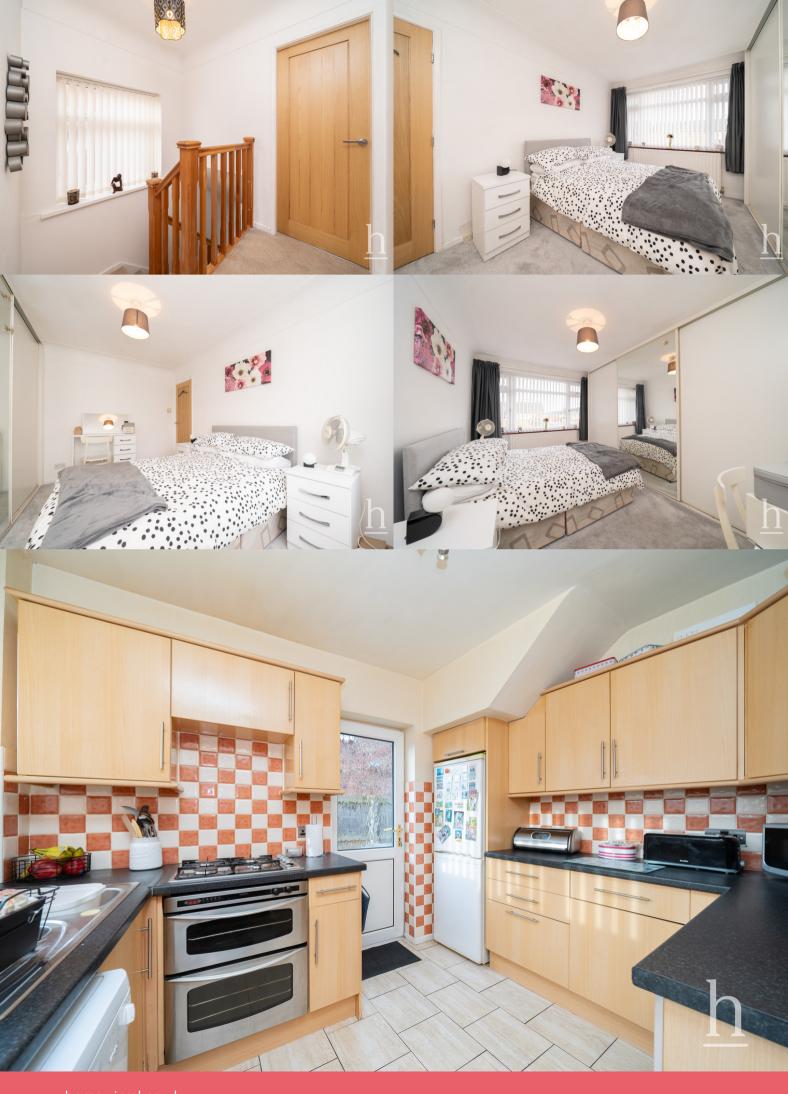

#### Kitchen

7' 9" x 10' 2" (2.36m x 3.10m)

#### Bedroom

9' 10" x 12' 6" (3.00m x 3.81m)

# Bedroom

9' 10" x 10' 3" (3.00m x 3.12m)

#### Bedroom

7' 1" x 8' 10" (2.16m x 2.69m)