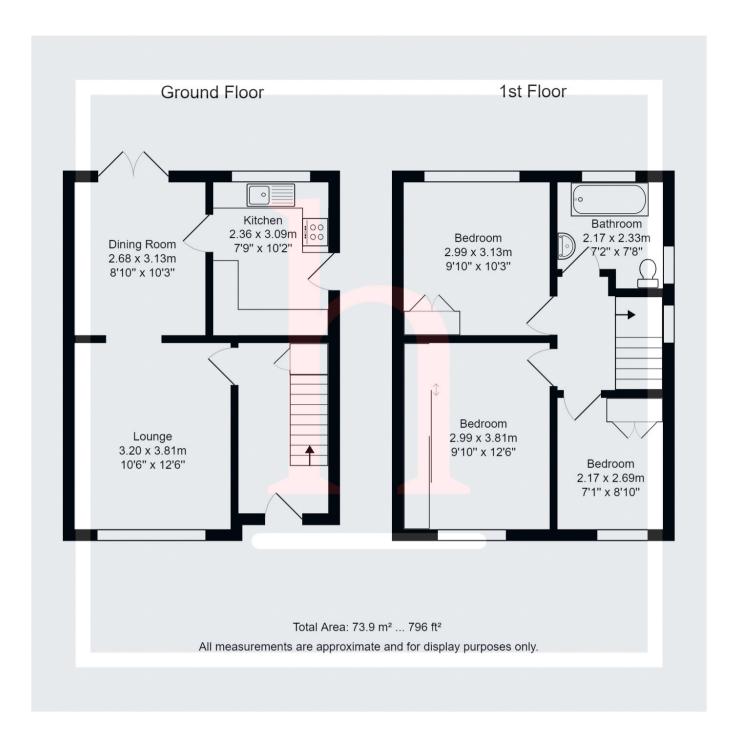

# **Ground Floor**

# **Entrance Hallway**

**Lounge** 10' 6" x 12' 6" (3.20m x 3.81m)

# Dining Room

8' 10" x 10' 3" (2.69m x 3.12m)

#### Kitchen

7' 9" x 10' 2" (2.36m x 3.10m)

# First Floor

#### Bedroom

9' 10" x 12' 6" (3.00m x 3.81m)

# Bedroom

9' 10" x 10' 3" (3.00m x 3.12m)

#### Bedroom

7' 1" x 8' 10" (2.16m x 2.69m)

#### Bathroom

7' 2" x 8' 10" (2.18m x 2.69m)