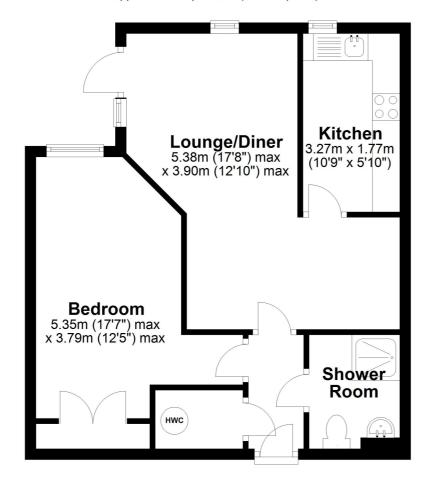

## **Ground Floor**

Approx. 47.0 sq. metres (505.6 sq. feet)

Total area: approx. 47.0 sq. metres (505.6 sq. feet)

All measurements are approximate and quoted in metric with imperial equivalents and for general guidance only and whilst every attempt has been made to ensure accuracy, they must not be relied on. The fixtures, fittings and appliances referred to have not been tested and therefore no guarantee can be given and that they are in working order. Internal photographs are reproduced for general information and it must not be inferred that any item shown is included with the property. For a free valuation, contact the numbers listed on the brochure.