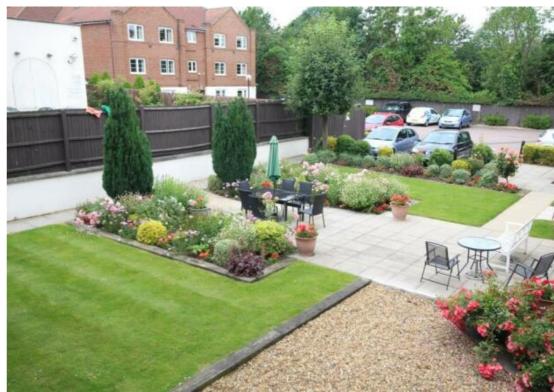

One bedroom ground floor retirement apartment with access to a small courtyard style garden. Offered with vacant possession and no upper chain.

The property is located in the sought after Bennett Court Retirement Development. Located on the ground floor with a small outside courtyard area. Lounge/diner, kitchen, bedroom and wet room. The property is in need of some decoration and modernisation offering scope to improve. There is also a recently decorated communal lounge and kitchen area, communal gardens and a laundry room.

Bennett Court is centrally located in the heart of Letchworth. All amenities and shops are within easy walking distance including the train station with links to both London and Cambridge. The development also benefits from a site manager from Monday to Friday and a 24 hour careline system.