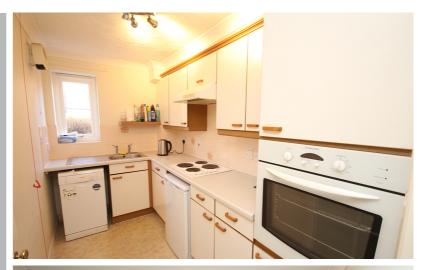

One bedroom ground floor retirement apartment with access to a small courtyard style garden. Offered with vacant possession and no upper chain.

The property is located in the sought after Bennett Court Retirement Development. Located on the ground floor with a small outside courtyard area. Lounge/diner, kitchen, bedroom and wet room. The property is in need of some decoration and modernisation offering scope to improve. There is also a recently decorated communal lounge and kitchen area, communal gardens and a laundry room.

- Ground Floor Apartment
- Offered with vacant possession an no upper chain.
- Fitted kitchen with integrated appliances.
- Spacious Lounge/Diner with door to small courtyard garden at the rear.
- Double bedroom with fitted wardrobes.
- Residents lounge, kitchen and communal garden.
- In need of some updating and decorating.
- Leasehold, 102 years remaining.
- Service Charge £2,502pa, Ground Rent £350pa
- For people of 60 years of age and over.
- Council Tax B