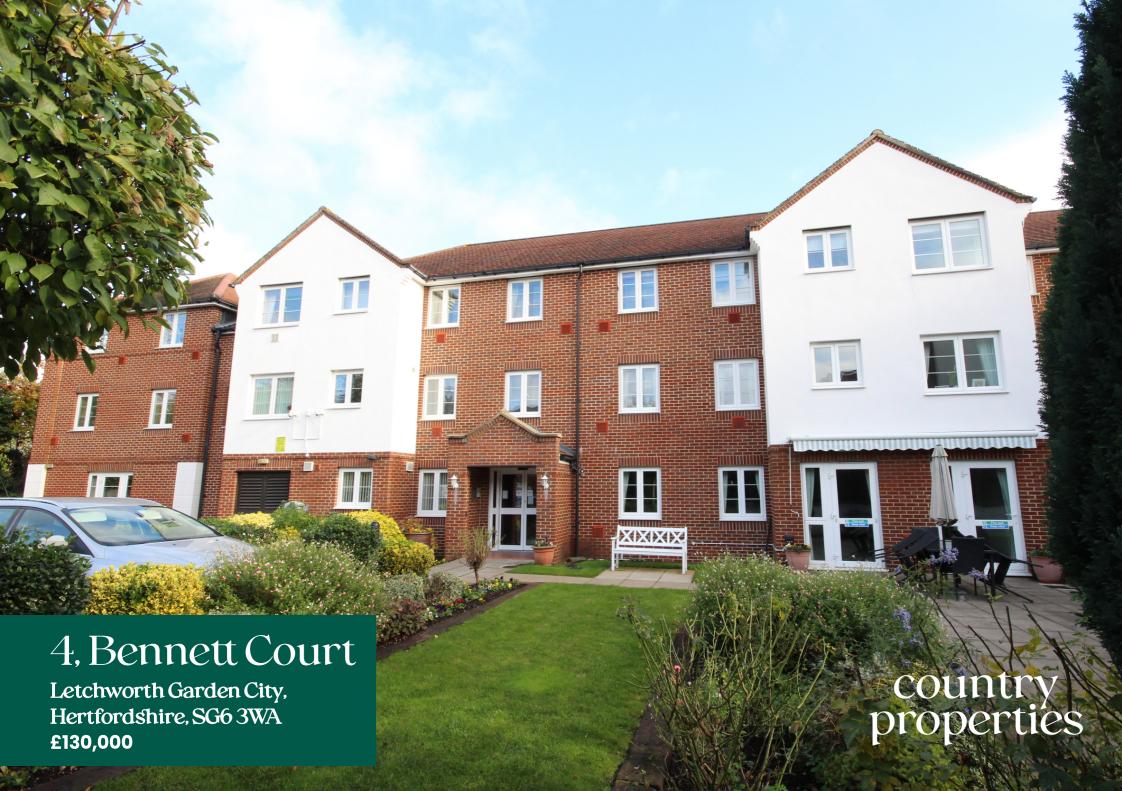

One bedroom ground floor retirement apartment with access to a small courtyard style garden. Offered with vacant possession and no upper chain.

The property is located in the sought after Bennett Court Retirement Development. Located on the ground floor with a small outside courtyard area. Lounge/diner, kitchen, bedroom and wet room. The property is in need of some decoration and modernisation offering scope to improve. There is also a recently decorated communal lounge and kitchen area, communal gardens and a laundry room.

Bennett Court is centrally located in the heart of Letchworth. All amenities and shops are within easy walking distance including the train station with links to both London and Cambridge. The development also benefits from a site manager from Monday to Friday and a 24 hour careline system.