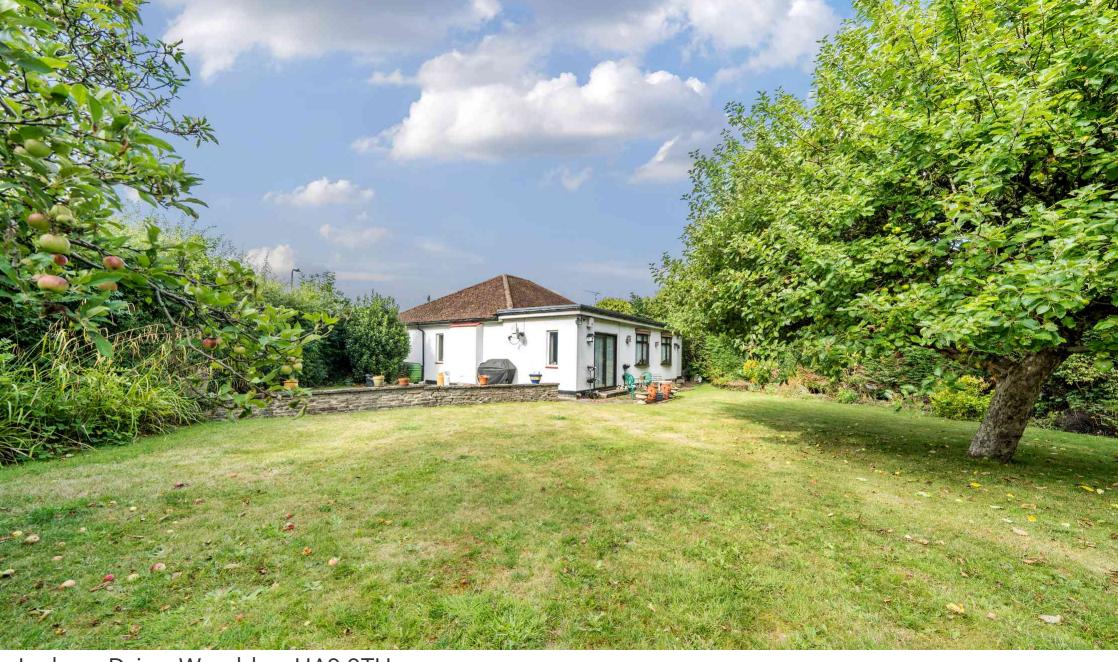

Ledway Drive, Wembley, HA9 9TH

GUIDE PRICE £650,000 - £750,000. A large two double bedroom detached bungalow offering spacious living accommodation and no onward chain. Offered for sale in need of modernisation throughout and plenty of potential to extend further and is situated on a magnificent sized plot that has also had planning consent granted to build two, semi detached three bedroom bungalows.

This magnificent secluded site is situated at the end of this Cul-de-sac location and would also offer somebody a real blank canvas to just further extend and modernise subject to usual consents.

The rear Garden is very secluded and it really feels like a park rather than a garden and has to be seen to be believed.