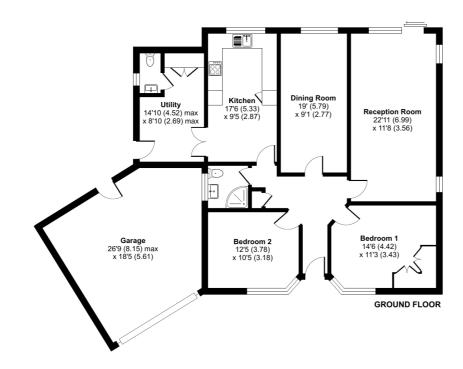

## Ledway Drive, Wembley, HA9

Garden Approximate 100'4 (30.58) x 51'4 (15.65)

Floor plan produced in accordance with RICS Property Measurement Standards incorporating International Property Measurement Standards (IPMS2 Residential). ©n/checom 2023. Produced for Cow & Co Properties Ltd. REF: 1016588