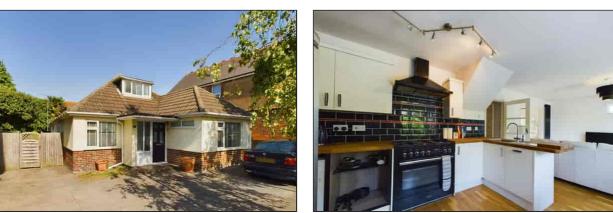

### SPACIOUS DETACHED CHALET BUNGALOW SITUATED IN THE SOUGHT AFTER ST PETERS AREA OF BROADSTAIRS - WITH NO FORWARD CHAIN

This four double bedroom detached chalet home is conveniently located for local shops, schools, doctors and transport links. St Peters is approximately three quarters of a mile from the main town amenities and train station at Broadstairs, with high speed services to London.

## Open Plan Kitchen/Living/Dining Room

7.52m x 3.64m (24' 8" x 11' 11") Double glazed window and sliding patio doors to rear garden. Engineered oak wood flooring. Two feature vertical radiators.

Kitchen Area: Fitted with a range of wall and base units with cream gloss doors. Stainless steel sink unit inset to wood block work surface area. Space for range-style gas cooker with extractor above. Integrated fridge freezer. Space for American style fridge freezer. Integrated dish-washer and washing machine. Local wall tiling. Space for dining table. Inset ceiling lights. Lounge Area: With television point. Open to snug area.