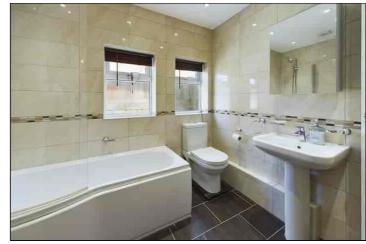

## Bathroom/W.C.

2.54m x 2.37m (8' 4" x 7' 9") Fully tiled to walls and floor. Two double glazed windows to side. Fitted with panelled bath with shower attachment and screen. Pedestal wash hand basin and low level W.C. Built-in cupboard housing gas fired boiler. Ladder style towel rail radiator. Inset ceiling lights.