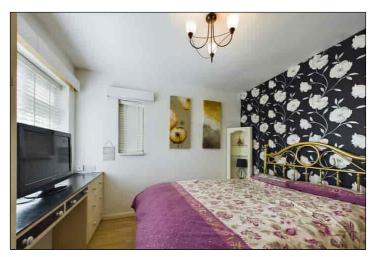

### Bedroom One

3.41m x 3.26m (11' 2" x 10' 8") Double glazed windows to front and side. radiator. Fitted carpet. Television point.

### **Bedroom Two**

3.18m x 3.13m (10' 5" x 10' 3") Double glazed windows to front and side. Fitted wardrobe, dressing table and chest of drawers. Radiator. Television point. Laminate flooring.

### **Bedroom Three**

2.72m x 2.51m (8' 11" x 8' 3") Double gazed window to side. Radiator. Laminate flooring.