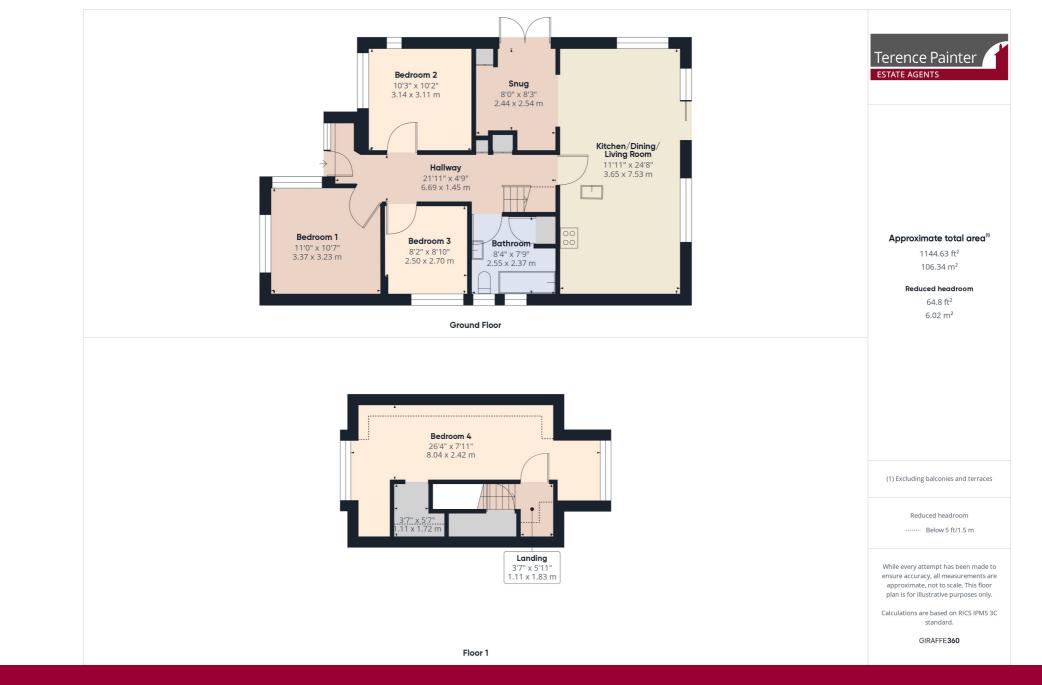

On the ground floor are three double bedrooms, a spacious bathroom/W.C., impressive openplan kitchen/dining/living room with adjoining additional snug seating area with direct access out to the rear garden. Located on the first floor is a feature 26' dual aspect double bedroom.

### **Ground Floor**

#### Hallway

6.75m x 1.45m (22' 2" x 4' 9") Built-in cupboard housing meters. Engineered oak wood flooring. Two built-in storage cupboards. Understairs storage recess.

### Bedroom One

3.41m x 3.26m (11' 2" x 10' 8") Double glazed windows to front and side. radiator. Fitted carpet. Television point.

### **Bedroom Two**

3.18m x 3.13m (10' 5" x 10' 3") Double glazed windows to front and side. Fitted wardrobe, dressing table and chest of drawers. Radiator. Television point. Laminate flooring.

### **Bedroom Three**

2.72m x 2.51m (8' 11" x 8' 3") Double gazed window to side. Radiator. Laminate flooring.

## Bathroom/W.C.

2.54m x 2.37m (8' 4" x 7' 9") Fully tiled to walls and floor. Two double glazed windows to side. Fitted with panelled bath with shower attachment and screen. Pedestal wash hand basin and low level W.C. Built-in cupboard housing gas fired boiler. Ladder style towel rail radiator. Inset ceiling lights.

## Open Plan Kitchen/Living/Dining Room

7.52m x 3.64m (24' 8" x 11' 11") Double glazed window and sliding patio doors to rear garden. Engineered oak wood flooring. Two feature vertical radiators.

Kitchen Area: Fitted with a range of wall and base units with cream gloss doors. Stainless steel sink unit inset to wood block work surface area. Space for range-style gas cooker with extractor above. Integrated fridge freezer. Space for American style fridge freezer. Integrated dish-washer and washing machine. Local wall tiling. Space for dining table. Inset ceiling lights. Lounge Area: With television point. Open to snug area.

## Snug

3.33m x 2.46m (10' 11" x 8' 1") Double glazed French doors to side. Radiator. Engineered oak wood flooring. Built-in storage cupboards.

## **First Floor**

## Landing

Large eaves storage cupboards.

### **Bedroom Four**

8.09m max x 2.42m (26' 7" x 7' 11") Dual aspect room with double glazed dormer windows to front and rear. Walk in closet area. Radiator. Three eaves storage cupboards. Television point. Inset ceiling lights.