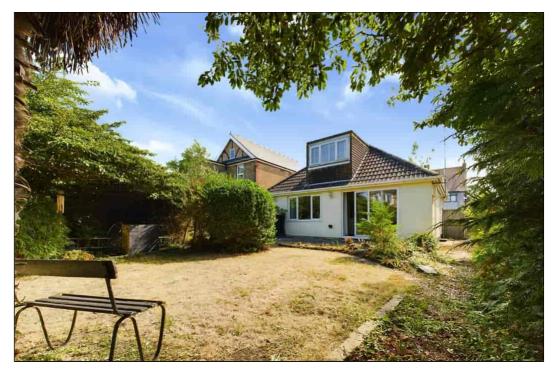

The property benefits from an established west facing garden at the rear with off street parking for several vehicles at the front of the property.

The property is offered with no forward chain so call the sole selling agents Terence Painter on 01843 866866 now to book your viewing appointment.

#### **Rear Garden**

12.50m x 12m (41' 0" x 39' 4") Established west facing garden with lawned area, raised deck, patio and feature raised pond. Outside lights and power. Access to both sides.