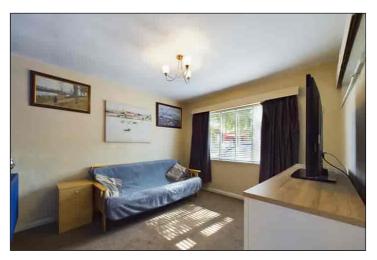

## Open Plan Kitchen/Living/Dining Room

7.52m x 3.64m (24' 8" x 11' 11") Double glazed window and sliding patio doors to rear garden. Engineered oak wood flooring. Two feature vertical radiators.

Kitchen Area: Fitted with a range of wall and base units with cream gloss doors. Stainless steel sink unit inset to wood block work surface area. Space for range-style gas cooker with extractor above. Integrated fridge freezer. Space for American style fridge freezer. Integrated dish-washer and washing machine. Local wall tiling. Space for dining table. Inset ceiling lights. Lounge Area: With television point. Open to snug area.

## Snug

3.33m x 2.46m (10' 11" x 8' 1") Double glazed French doors to side. Radiator. Engineered oak wood flooring. Built-in storage cupboards.