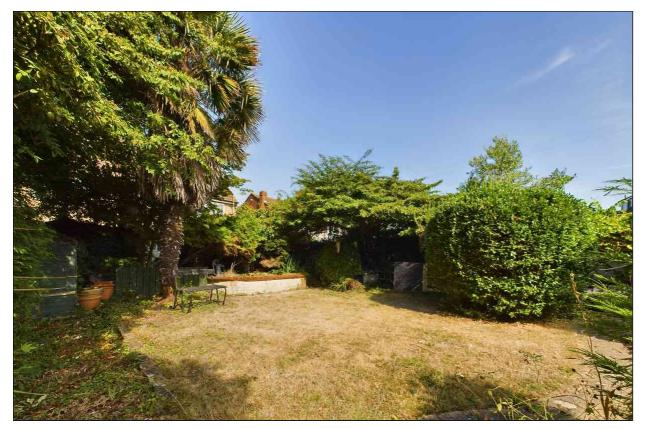

#### **Rear Garden**

12.50m x 12m (41' 0" x 39' 4") Established west facing garden with lawned area, raised deck, patio and feature raised pond. Outside lights and power. Access to both sides.