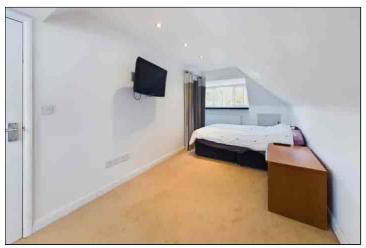

### **Bedroom Four**

8.09m max x 2.42m (26' 7" x 7' 11") Dual aspect room with double glazed dormer windows to front and rear. Walk in closet area. Radiator. Three eaves storage cupboards. Television point. Inset ceiling lights.