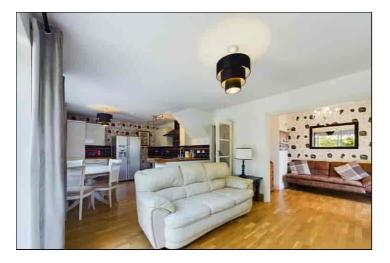

## Open Plan Kitchen/Living/Dining Room

7.52m x 3.64m (24' 8" x 11' 11") Double glazed window and sliding patio doors to rear garden. Engineered oak wood flooring. Two feature vertical radiators.

Kitchen Area: Fitted with a range of wall and base units with cream gloss doors. Stainless steel sink unit inset to wood block work surface area. Space for range-style gas cooker with extractor above. Integrated fridge freezer. Space for American style fridge freezer. Integrated dish-washer and washing machine. Local wall tiling. Space for dining table. Inset ceiling lights. Lounge Area: With television point. Open to snug area.

## Snug

3.33m x 2.46m (10' 11" x 8' 1") Double glazed French doors to side. Radiator. Engineered oak wood flooring. Built-in storage cupboards.