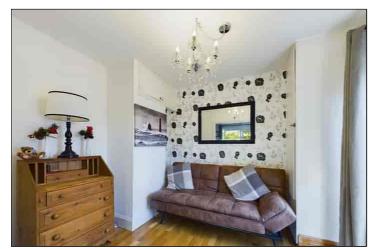

## Open Plan Kitchen/Living/Dining Room

7.52m x 3.64m (24' 8" x 11' 11") Double glazed window and sliding patio doors to rear garden. Engineered oak wood flooring. Two feature vertical radiators.

Kitchen Area: Fitted with a range of wall and base units with cream gloss doors. Stainless steel sink unit inset to wood block work surface area. Space for range-style gas cooker with extractor above. Integrated fridge freezer. Space for American style fridge freezer. Integrated dish-washer and washing machine. Local wall tiling. Space for dining table. Inset ceiling lights. Lounge Area: With television point. Open to snug area.

## Snug

3.33m x 2.46m (10' 11" x 8' 1") Double glazed French doors to side. Radiator. Engineered oak wood flooring. Built-in storage cupboards.