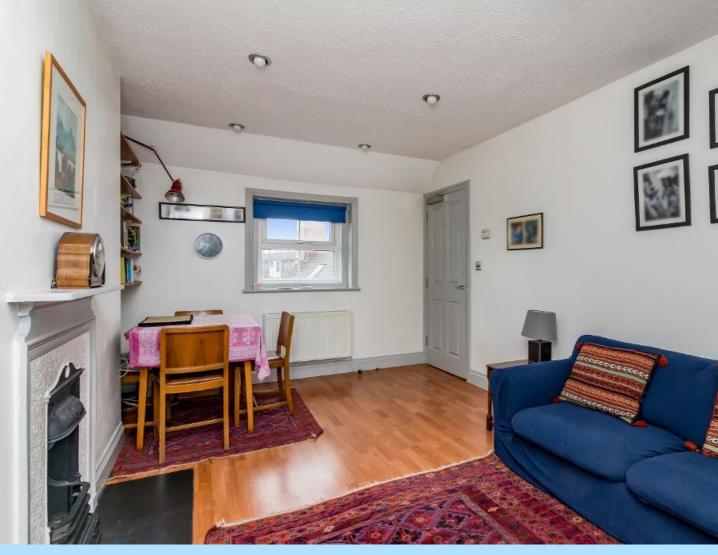

The first floor accommodation consists of entrance hallway which provides stairs to the second floor landing. The lounge/living room has windows to both the front and rear aspect creating a light and airy feel, feature fireplace with metal Victorian style surround and wooden style flooring.