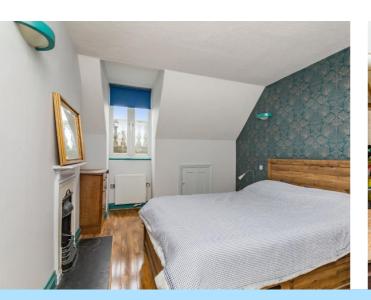

The double bedroom is a great size, faces the front aspect and is complimented by the family bathroom. The bathroom is fitted in a white suite with a panel enclosed bath with chrome shower, glass shower screen, vanity style wash hand basin with storage underneath, towel rail, low level W.C, part tiled walls.

#### Master Bedroom

14' 1" x 10' 6" (4.29m x 3.20m)