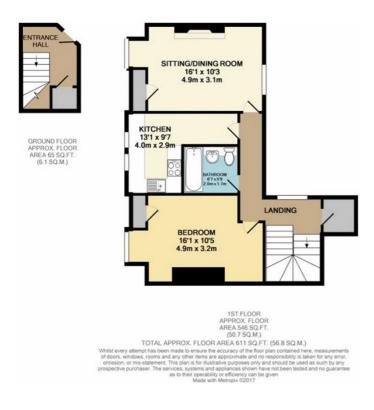

### Accommodation

#### **Entrance Hallway**

First Floor landing

Lounge / Living Room

14' 3" x 10' 4" (4.34m x 3.15m)

#### Kitchen

8' 10" x 6' 7" (2.69m x 2.01m)

#### Master Bedroom

14' 1" x 10' 6" (4.29m x 3.20m)

#### **Bathroom**

6' 6" x 5' 9" (1.98m x 1.75m)

For further information contact Garnham H Bewley: Tel: 01342 410227 | Email: eastgrinstead@garnhamhbewley.co.uk

Transport Information Nearest stations East Grinstead (0.3 mi) Dormans (2.0 mi) Lingfield (3.4 mi)