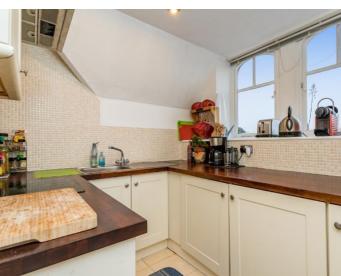

The kitchen is fitted in a range of wall and base level units with area of work surface, one and a half bowl sink/drainer with mixer tap, four ring electric hob with cooker hood above, built in oven, integrated fridge and freezer part tiled walls and tiled flooring.

#### Kitchen

8' 10" x 6' 7" (2.69m x 2.01m)