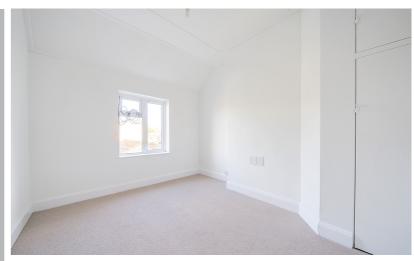

#### Bedroom 1

12' 8" x 11' 5" (3.86m x 3.48m) Double glazed window to front. Fitted wardrobe.