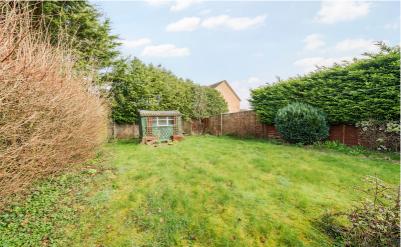

#### Rear Garden

Laid mainly to lawn with mature trees and shrubs. Brick outbuilding. Gated access to driveway, leading to the front.