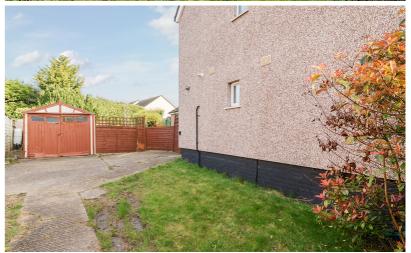

#### Front Garden

Laid to lawn with footpath to front door. Shared driveway to side providing access to the garage and rear garden.

# Garage

17' 5" x 8' 1" (5.31m x 2.46m) Double doors to front with windows to all sides and personal door to rear garden.

PRELIMINARY DETAILS - NOT YET
APPROVED AND MAY BE SUBJECT TO
CHANGES

Approximate Area = 810 sq ft / 75.2 sq m
Garage = 142 sq ft / 13.2 sq m
Shed = 54 sq ft / 5 sq m
Total = 1006 sq ft / 93.4 sq m
For identification only - Not to scale