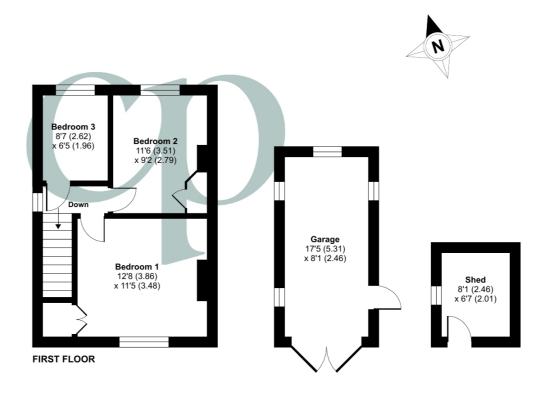

## FIRST FLOOR

# Landing

Double glazed window to side. Doors to all bedrooms.

#### Bedroom 1

12' 8" x 11' 5" (3.86m x 3.48m) Double glazed window to front. Fitted wardrobe.

#### Bedroom 2

11' 6" x 9' 2" (3.51m x 2.79m) Double glazed window to rear. Fitted wardrobe.

#### Bedroom 3

8' 7" x 6' 5" (2.62m x 1.96m) Double glazed window to rear.

# Garage

17' 5" x 8' 1" (5.31m x 2.46m) Double doors to front with windows to all sides and personal door to rear garden.

PRELIMINARY DETAILS - NOT YET
APPROVED AND MAY BE SUBJECT TO
CHANGES

Approximate Area = 810 sq ft / 75.2 sq m
Garage = 142 sq ft / 13.2 sq m
Shed = 54 sq ft / 5 sq m
Total = 1006 sq ft / 93.4 sq m
For identification only - Not to scale