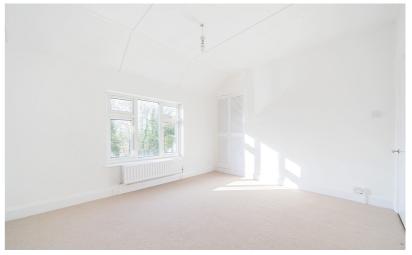

#### Bedroom 1

12' 8" x 11' 5" (3.86m x 3.48m) Double glazed window to front. Fitted wardrobe.