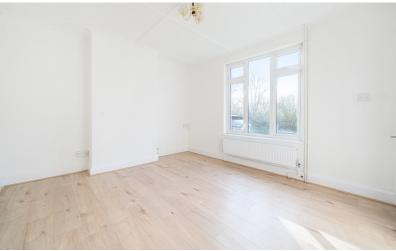

#### Bedroom 2

11' 6" x 9' 2" (3.51m x 2.79m) Double glazed window to rear. Fitted wardrobe.

#### Bedroom 3

8' 7" x 6' 5" (2.62m x 1.96m) Double glazed window to rear.