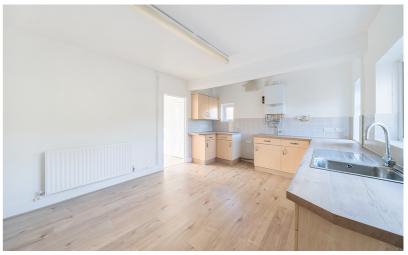

# Kitchen/Dining Room

16' 1" x 11' 7" (4.90m x 3.53m) A range of wall and base units with wood effect worksurfaces and tiled splashbacks. Inset stainless steel sink with drainer and swan neck mixer tap over. Space and plumbing for washing machine. Space for cooker. Wall mounted gas boiler. Wood effect flooring. Radiator. Two double glazed windows to rear and further window to side. Part glazed door into: