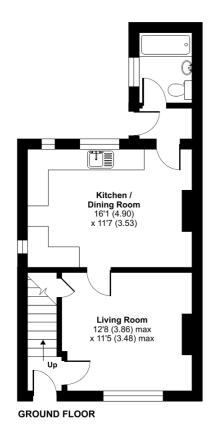

## Living Room

12' 8" (max) x 11' 5" (max) (3.86m x 3.48m) Double glazed window to front. Radiator. Wood effect flooring. Understairs storage cupboard. Door into:

# Kitchen/Dining Room

16' 1" x 11' 7" (4.90m x 3.53m) A range of wall and base units with wood effect worksurfaces and tiled splashbacks. Inset stainless steel sink with drainer and swan neck mixer tap over. Space and plumbing for washing machine. Space for cooker. Wall mounted gas boiler. Wood effect flooring. Radiator. Two double glazed windows to rear and further window to side. Part glazed door into:

# Garage

17' 5" x 8' 1" (5.31m x 2.46m) Double doors to front with windows to all sides and personal door to rear garden.

PRELIMINARY DETAILS - NOT YET
APPROVED AND MAY BE SUBJECT TO
CHANGES

Approximate Area = 810 sq ft / 75.2 sq m
Garage = 142 sq ft / 13.2 sq m
Shed = 54 sq ft / 5 sq m
Total = 1006 sq ft / 93.4 sq m
For identification only - Not to scale